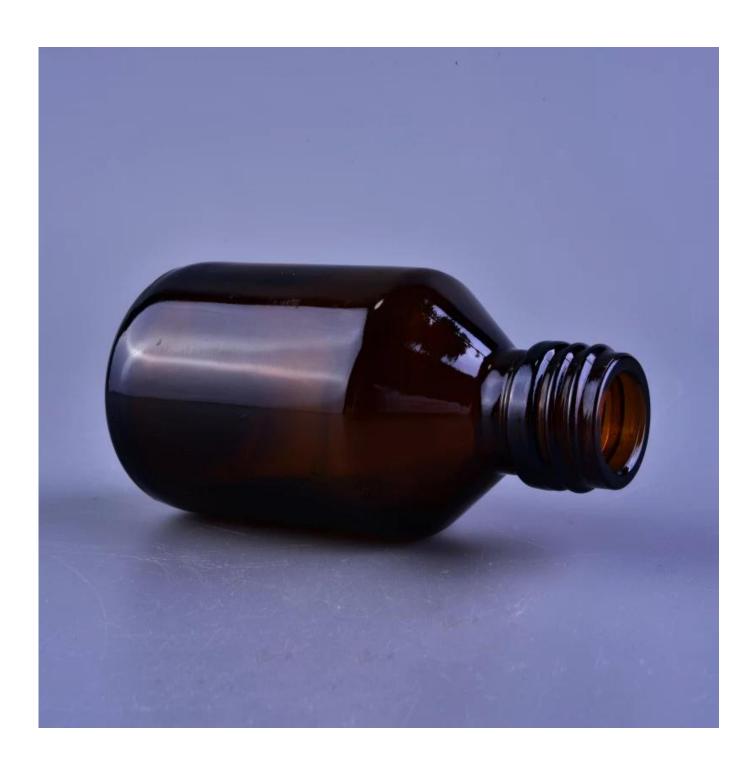

## Amber glass medical cannabis tincture

| Item number.     | SGYB16111006                                                                                                                                                                                                                                                                                                                                                         |
|------------------|----------------------------------------------------------------------------------------------------------------------------------------------------------------------------------------------------------------------------------------------------------------------------------------------------------------------------------------------------------------------|
| Material         | amber glass material                                                                                                                                                                                                                                                                                                                                                 |
| Handle           | machine made                                                                                                                                                                                                                                                                                                                                                         |
| Samples time     | 1. 5 days if there is a form and size of the glass                                                                                                                                                                                                                                                                                                                   |
|                  | 2. 15 days, if you need a new shape and size glass                                                                                                                                                                                                                                                                                                                   |
| Packaging        | Normal packing, Blister Packing                                                                                                                                                                                                                                                                                                                                      |
| Product Capacity | 500,000 ~ 1,000,000 pieces per month                                                                                                                                                                                                                                                                                                                                 |
| Delivery time    | Within 35 days after the sample and in order confirmed                                                                                                                                                                                                                                                                                                               |
| Terms of payment | 30% deposit by T / T in advance and balance against copy of B / L $$                                                                                                                                                                                                                                                                                                 |
| Shipment         | By sea, by air, by express and the delivery agent acceptable                                                                                                                                                                                                                                                                                                         |
| Product Features | <ol> <li>machine made <u>amber glass medicine bottles</u> from high quality</li> <li>Suitable for use in hotel, house, etc.</li> <li>This eco</li> </ol>                                                                                                                                                                                                             |
| For your choice  | <ol> <li>Various designs and sizes for selection</li> <li>Any color painted, cold, electroplating, laser model Processing cutter</li> <li>Special package as shrink film, color gift box, white gift box, etc.</li> <li>We are exclusive of employees for quality control</li> <li>We have a professional workshop and warehouse for ensure delivery time</li> </ol> |