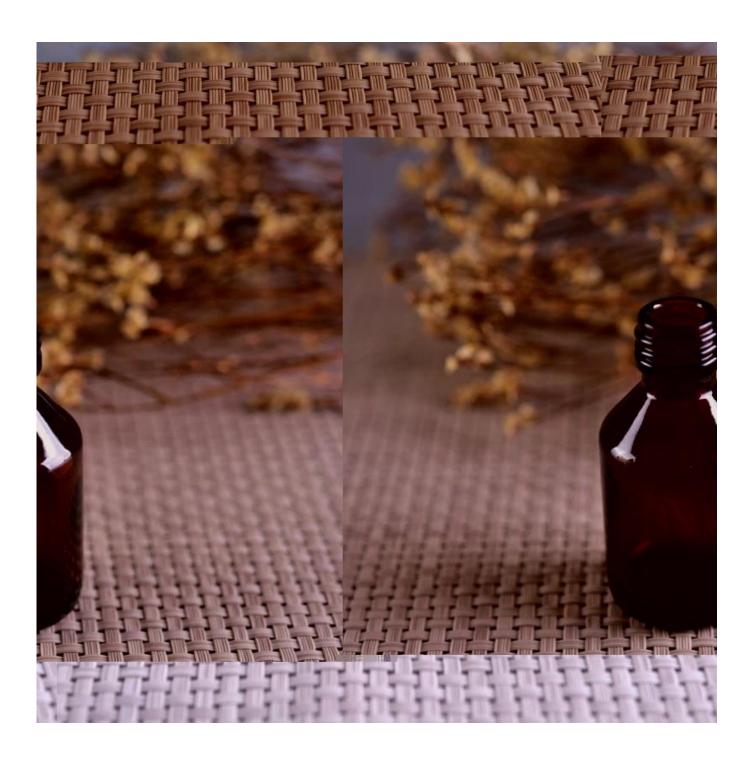

## Amber glass medical cannabis tincture

| Item number.     | SGYB16111006                                                                                                                                                                                                                                                                                                                                                         |
|------------------|----------------------------------------------------------------------------------------------------------------------------------------------------------------------------------------------------------------------------------------------------------------------------------------------------------------------------------------------------------------------|
| Material         | amber glass material                                                                                                                                                                                                                                                                                                                                                 |
| Handle           | machine made                                                                                                                                                                                                                                                                                                                                                         |
| Samples time     | 1. 5 days if there is a form and size of the glass                                                                                                                                                                                                                                                                                                                   |
|                  | 2. 15 days, if you need a new shape and size glass                                                                                                                                                                                                                                                                                                                   |
| Packaging        | Normal packing, Blister Packing                                                                                                                                                                                                                                                                                                                                      |
| Product Capacity | 500,000 ~ 1,000,000 pieces per month                                                                                                                                                                                                                                                                                                                                 |
| Delivery time    | Within 35 days after the sample and in order confirmed                                                                                                                                                                                                                                                                                                               |
| Terms of payment | 30% deposit by T / T in advance and balance against copy of B / L $$                                                                                                                                                                                                                                                                                                 |
| Shipment         | By sea, by air, by express and the delivery agent acceptable                                                                                                                                                                                                                                                                                                         |
| Product Features | <ol> <li>machine made <u>amber glass medicine bottles</u> from high quality</li> <li>Suitable for use in hotel, house, etc.</li> <li>This eco</li> </ol>                                                                                                                                                                                                             |
| For your choice  | <ol> <li>Various designs and sizes for selection</li> <li>Any color painted, cold, electroplating, laser model Processing cutter</li> <li>Special package as shrink film, color gift box, white gift box, etc.</li> <li>We are exclusive of employees for quality control</li> <li>We have a professional workshop and warehouse for ensure delivery time</li> </ol> |