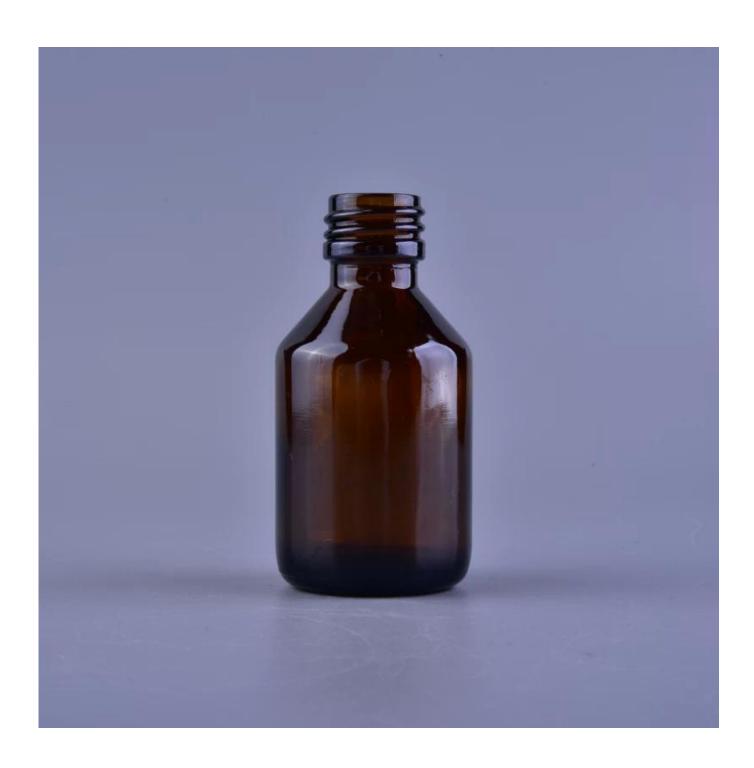

## Amber glass medical cannabis tincture

| Item number.     | SGYB16111006                                                                                                                                                                                                                                                                                                                                                         |
|------------------|----------------------------------------------------------------------------------------------------------------------------------------------------------------------------------------------------------------------------------------------------------------------------------------------------------------------------------------------------------------------|
| Material         | amber glass material                                                                                                                                                                                                                                                                                                                                                 |
| Handle           | machine made                                                                                                                                                                                                                                                                                                                                                         |
| Samples time     | 1. 5 days if there is a form and size of the glass                                                                                                                                                                                                                                                                                                                   |
|                  | 2. 15 days, if you need a new shape and size glass                                                                                                                                                                                                                                                                                                                   |
| Packaging        | Normal packing, Blister Packing                                                                                                                                                                                                                                                                                                                                      |
| Product Capacity | 500,000 ~ 1,000,000 pieces per month                                                                                                                                                                                                                                                                                                                                 |
| Delivery time    | Within 35 days after the sample and in order confirmed                                                                                                                                                                                                                                                                                                               |
| Terms of payment | 30% deposit by T / T in advance and balance against copy of B / L $$                                                                                                                                                                                                                                                                                                 |
| Shipment         | By sea, by air, by express and the delivery agent acceptable                                                                                                                                                                                                                                                                                                         |
| Product Features | <ol> <li>machine made <u>amber glass medicine bottles</u> from high quality</li> <li>Suitable for use in hotel, house, etc.</li> <li>This eco</li> </ol>                                                                                                                                                                                                             |
| For your choice  | <ol> <li>Various designs and sizes for selection</li> <li>Any color painted, cold, electroplating, laser model Processing cutter</li> <li>Special package as shrink film, color gift box, white gift box, etc.</li> <li>We are exclusive of employees for quality control</li> <li>We have a professional workshop and warehouse for ensure delivery time</li> </ol> |