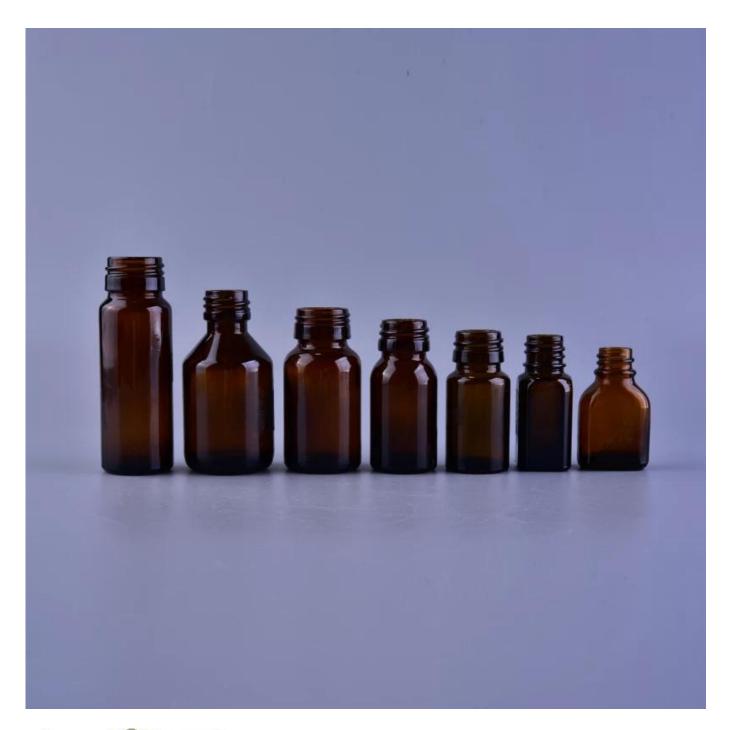

## Amber glass medical cannabis tincture

| Item number.     | SGYB16111006                                                                                                                                                                                                                                                                                                                                                         |
|------------------|----------------------------------------------------------------------------------------------------------------------------------------------------------------------------------------------------------------------------------------------------------------------------------------------------------------------------------------------------------------------|
| Material         | amber glass material                                                                                                                                                                                                                                                                                                                                                 |
| Handle           | machine made                                                                                                                                                                                                                                                                                                                                                         |
| Samples time     | 1. 5 days if there is a form and size of the glass                                                                                                                                                                                                                                                                                                                   |
|                  | 2. 15 days, if you need a new shape and size glass                                                                                                                                                                                                                                                                                                                   |
| Packaging        | Normal packing, Blister Packing                                                                                                                                                                                                                                                                                                                                      |
| Product Capacity | 500,000 ~ 1,000,000 pieces per month                                                                                                                                                                                                                                                                                                                                 |
| Delivery time    | Within 35 days after the sample and in order confirmed                                                                                                                                                                                                                                                                                                               |
| Terms of payment | 30% deposit by T / T in advance and balance against copy of B / L $$                                                                                                                                                                                                                                                                                                 |
| Shipment         | By sea, by air, by express and the delivery agent acceptable                                                                                                                                                                                                                                                                                                         |
| Product Features | <ol> <li>machine made <u>amber glass medicine bottles</u> from high quality</li> <li>Suitable for use in hotel, house, etc.</li> <li>This eco</li> </ol>                                                                                                                                                                                                             |
| For your choice  | <ol> <li>Various designs and sizes for selection</li> <li>Any color painted, cold, electroplating, laser model Processing cutter</li> <li>Special package as shrink film, color gift box, white gift box, etc.</li> <li>We are exclusive of employees for quality control</li> <li>We have a professional workshop and warehouse for ensure delivery time</li> </ol> |