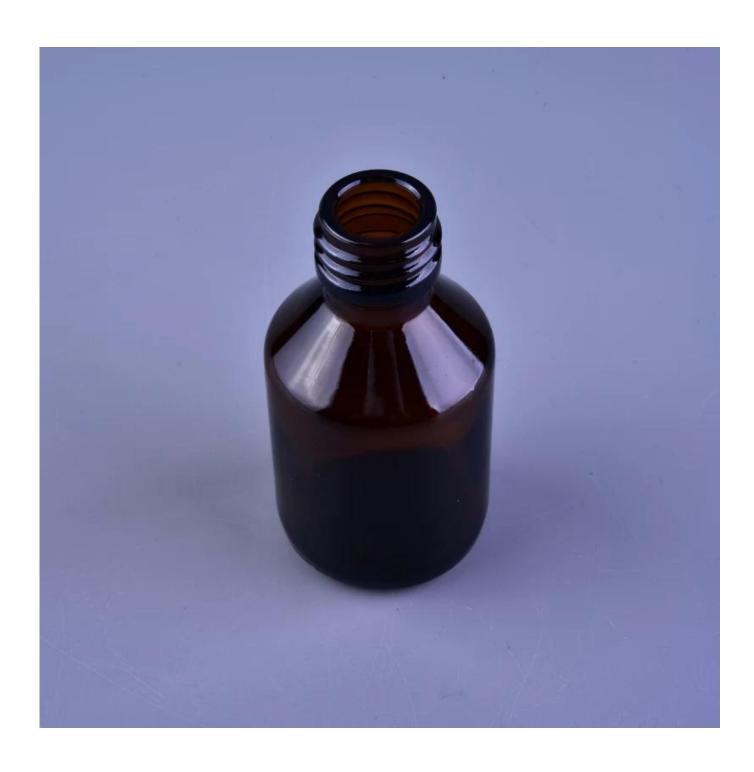

## Amber glass medical cannabis tincture

| Item number.     | SGYB16111006                                                                                                                                                                                                                                                                                                                                                         |
|------------------|----------------------------------------------------------------------------------------------------------------------------------------------------------------------------------------------------------------------------------------------------------------------------------------------------------------------------------------------------------------------|
| Material         | amber glass material                                                                                                                                                                                                                                                                                                                                                 |
| Handle           | machine made                                                                                                                                                                                                                                                                                                                                                         |
| Samples time     | 1. 5 days if there is a form and size of the glass                                                                                                                                                                                                                                                                                                                   |
|                  | 2. 15 days, if you need a new shape and size glass                                                                                                                                                                                                                                                                                                                   |
| Packaging        | Normal packing, Blister Packing                                                                                                                                                                                                                                                                                                                                      |
| Product Capacity | 500,000 ~ 1,000,000 pieces per month                                                                                                                                                                                                                                                                                                                                 |
| Delivery time    | Within 35 days after the sample and in order confirmed                                                                                                                                                                                                                                                                                                               |
| Terms of payment | 30% deposit by T / T in advance and balance against copy of B / L $$                                                                                                                                                                                                                                                                                                 |
| Shipment         | By sea, by air, by express and the delivery agent acceptable                                                                                                                                                                                                                                                                                                         |
| Product Features | <ol> <li>machine made <u>amber glass medicine bottles</u> from high quality</li> <li>Suitable for use in hotel, house, etc.</li> <li>This eco</li> </ol>                                                                                                                                                                                                             |
| For your choice  | <ol> <li>Various designs and sizes for selection</li> <li>Any color painted, cold, electroplating, laser model Processing cutter</li> <li>Special package as shrink film, color gift box, white gift box, etc.</li> <li>We are exclusive of employees for quality control</li> <li>We have a professional workshop and warehouse for ensure delivery time</li> </ol> |