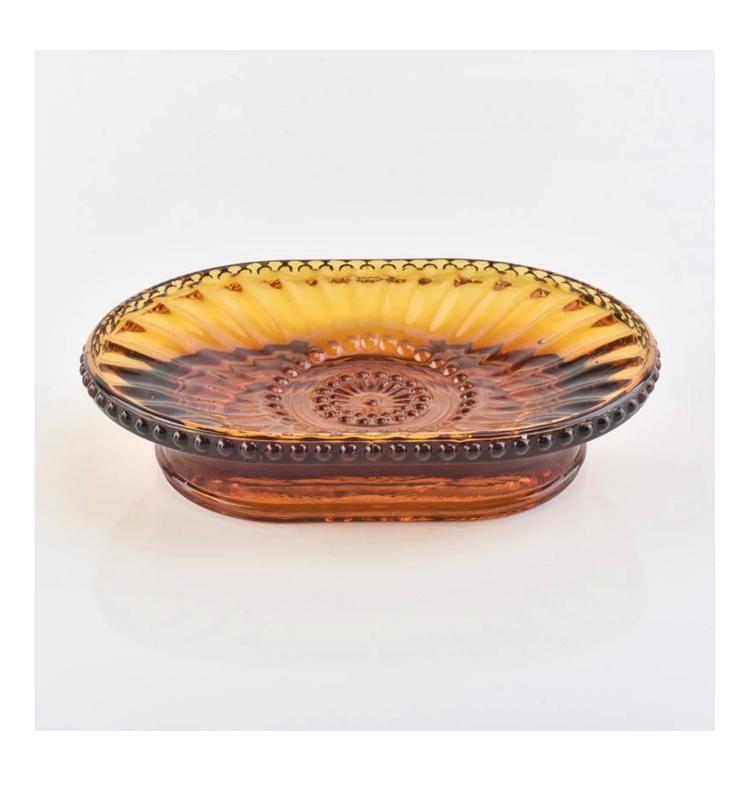

## Amber glass bottle glass tumblers glass soap dish for bathroom for hotel

| Soap dish                                                                 |
|---------------------------------------------------------------------------|
| SGLYP18122707-1                                                           |
| Top dia:127*91mm                                                          |
| Bottom dia:61.5*96.5mm                                                    |
| Height:28mm                                                               |
| Weight:245g                                                               |
| Tumbler                                                                   |
| SGLYP18122707-2                                                           |
| Top dia: 70.5mm                                                           |
| Bottom dia: 66mm                                                          |
| Height:117.5mm                                                            |
| Weight: 313g                                                              |
| Capacity: 290ml                                                           |
| Lotion dispenser                                                          |
| SGLYP18122707-4                                                           |
| Top dia:26.5mm                                                            |
| Bottom dia: 70mm                                                          |
| Height: 163(without lid)                                                  |
| 212mm(with lid)                                                           |
| Weight:360g                                                               |
| Capacity: 440mll                                                          |
| amber glass material                                                      |
| machine made for the tumbler, dish and blowing for the bottle             |
| 1. 5 days if there is exist shape and size                                |
| 2. 20 days, if you need new shapes and sizes glass                        |
| bulk packing, gift box are available                                      |
| 250,000 ~ 500,000 pieces per month                                        |
| Within 55 days after sampling and order confirmed                         |
| 30% deposit by T / T in advance and balance against copy of B / L         |
| By sea, by air, through express and shipping agent acceptable             |
| 1. Home decorations glass candle jar from high quality                    |
| 2. Suitable for use at hotel, home, etc.                                  |
| 3. Meet the ASTM Test                                                     |
| Various designs and sizes for selection                                   |
| 2 Any color painted, cool, plating, laser model Processing cutter         |
| 3. Special package as shrink film, color gift box, white gift box, etc.   |
| 4. We are the exclusive employee of quality control                       |
| 5. We have a professional workshop and warehouse for ensure delivery time |
|                                                                           |