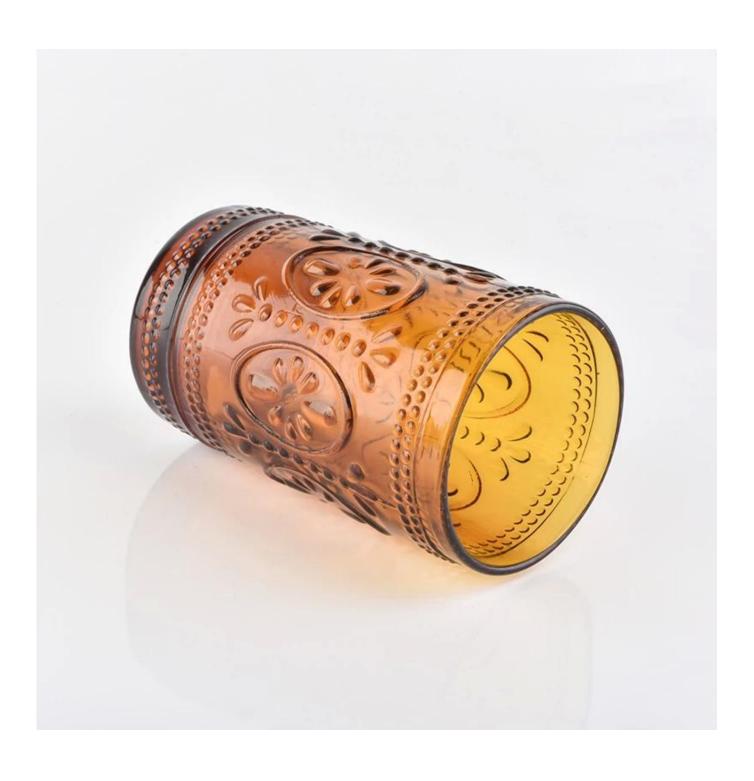

## Amber glass bottle glass tumblers glass soap dish for bathroom for hotel

| Soap dish                                                                 |
|---------------------------------------------------------------------------|
| SGLYP18122707-1                                                           |
| Top dia:127*91mm                                                          |
| Bottom dia:61.5*96.5mm                                                    |
| Height:28mm                                                               |
| Weight:245g                                                               |
| Tumbler                                                                   |
| SGLYP18122707-2                                                           |
| Top dia: 70.5mm                                                           |
| Bottom dia: 66mm                                                          |
| Height:117.5mm                                                            |
| Weight: 313g                                                              |
| Capacity: 290ml                                                           |
| Lotion dispenser                                                          |
| SGLYP18122707-4                                                           |
| Top dia:26.5mm                                                            |
| Bottom dia: 70mm                                                          |
| Height: 163(without lid)                                                  |
| 212mm(with lid)                                                           |
| Weight:360g                                                               |
| Capacity: 440mll                                                          |
| amber glass material                                                      |
| machine made for the tumbler, dish and blowing for the bottle             |
| 1. 5 days if there is exist shape and size                                |
| 2. 20 days, if you need new shapes and sizes glass                        |
| bulk packing, gift box are available                                      |
| 250,000 ~ 500,000 pieces per month                                        |
| Within 55 days after sampling and order confirmed                         |
| 30% deposit by T / T in advance and balance against copy of B / L         |
| By sea, by air, through express and shipping agent acceptable             |
| 1. Home decorations glass candle jar from high quality                    |
| 2. Suitable for use at hotel, home, etc.                                  |
| 3. Meet the ASTM Test                                                     |
| Various designs and sizes for selection                                   |
| 2 Any color painted, cool, plating, laser model Processing cutter         |
| 3. Special package as shrink film, color gift box, white gift box, etc.   |
| 4. We are the exclusive employee of quality control                       |
| 5. We have a professional workshop and warehouse for ensure delivery time |
|                                                                           |