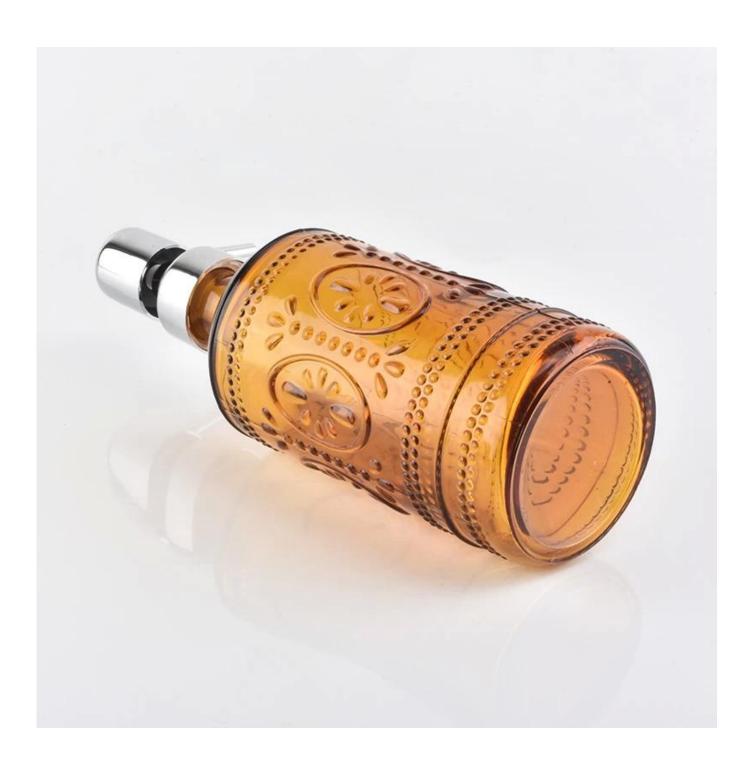

## Amber glass bottle glass tumblers glass soap dish for bathroom for hotel

| Soap dish                                                                 |
|---------------------------------------------------------------------------|
| SGLYP18122707-1                                                           |
| Top dia:127*91mm                                                          |
| Bottom dia:61.5*96.5mm                                                    |
| Height:28mm                                                               |
| Weight:245g                                                               |
| Tumbler                                                                   |
| SGLYP18122707-2                                                           |
| Top dia: 70.5mm                                                           |
| Bottom dia: 66mm                                                          |
| Height:117.5mm                                                            |
| Weight: 313g                                                              |
| Capacity: 290ml                                                           |
| Lotion dispenser                                                          |
| SGLYP18122707-4                                                           |
| Top dia:26.5mm                                                            |
| Bottom dia: 70mm                                                          |
| Height: 163(without lid)                                                  |
| 212mm(with lid)                                                           |
| Weight:360g                                                               |
| Capacity: 440mll                                                          |
| amber glass material                                                      |
| machine made for the tumbler, dish and blowing for the bottle             |
| 1. 5 days if there is exist shape and size                                |
| 2. 20 days, if you need new shapes and sizes glass                        |
| bulk packing, gift box are available                                      |
| 250,000 ~ 500,000 pieces per month                                        |
| Within 55 days after sampling and order confirmed                         |
| 30% deposit by T / T in advance and balance against copy of B / L         |
| By sea, by air, through express and shipping agent acceptable             |
| 1. Home decorations glass candle jar from high quality                    |
| 2. Suitable for use at hotel, home, etc.                                  |
| 3. Meet the ASTM Test                                                     |
| Various designs and sizes for selection                                   |
| 2 Any color painted, cool, plating, laser model Processing cutter         |
| 3. Special package as shrink film, color gift box, white gift box, etc.   |
| 4. We are the exclusive employee of quality control                       |
| 5. We have a professional workshop and warehouse for ensure delivery time |
|                                                                           |