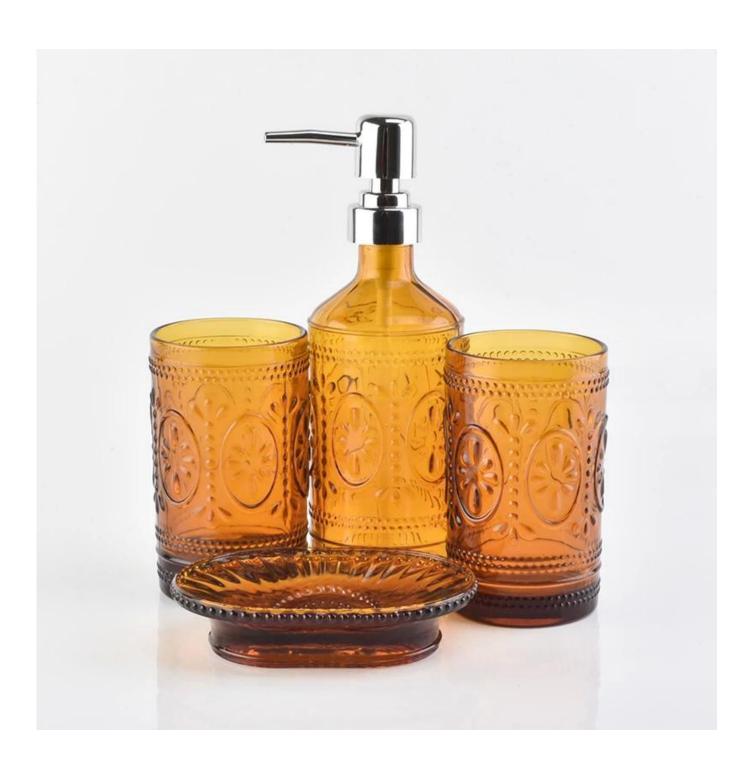

## Amber glass bottle glass tumblers glass soap dish for bathroom for hotel

| Soap dish                                                                 |
|---------------------------------------------------------------------------|
| SGLYP18122707-1                                                           |
| Top dia:127*91mm                                                          |
| Bottom dia:61.5*96.5mm                                                    |
| Height:28mm                                                               |
| Weight:245g                                                               |
| Tumbler                                                                   |
| SGLYP18122707-2                                                           |
| Top dia: 70.5mm                                                           |
| Bottom dia: 66mm                                                          |
| Height:117.5mm                                                            |
| Weight: 313g                                                              |
| Capacity: 290ml                                                           |
| Lotion dispenser                                                          |
| SGLYP18122707-4                                                           |
| Top dia:26.5mm                                                            |
| Bottom dia: 70mm                                                          |
| Height: 163(without lid)                                                  |
| 212mm(with lid)                                                           |
| Weight:360g                                                               |
| Capacity: 440mll                                                          |
| amber glass material                                                      |
| machine made for the tumbler, dish and blowing for the bottle             |
| 1. 5 days if there is exist shape and size                                |
| 2. 20 days, if you need new shapes and sizes glass                        |
| bulk packing, gift box are available                                      |
| 250,000 ~ 500,000 pieces per month                                        |
| Within 55 days after sampling and order confirmed                         |
| 30% deposit by T / T in advance and balance against copy of B / L         |
| By sea, by air, through express and shipping agent acceptable             |
| 1. Home decorations glass candle jar from high quality                    |
| 2. Suitable for use at hotel, home, etc.                                  |
| 3. Meet the ASTM Test                                                     |
| Various designs and sizes for selection                                   |
| 2 Any color painted, cool, plating, laser model Processing cutter         |
| 3. Special package as shrink film, color gift box, white gift box, etc.   |
| 4. We are the exclusive employee of quality control                       |
| 5. We have a professional workshop and warehouse for ensure delivery time |
|                                                                           |