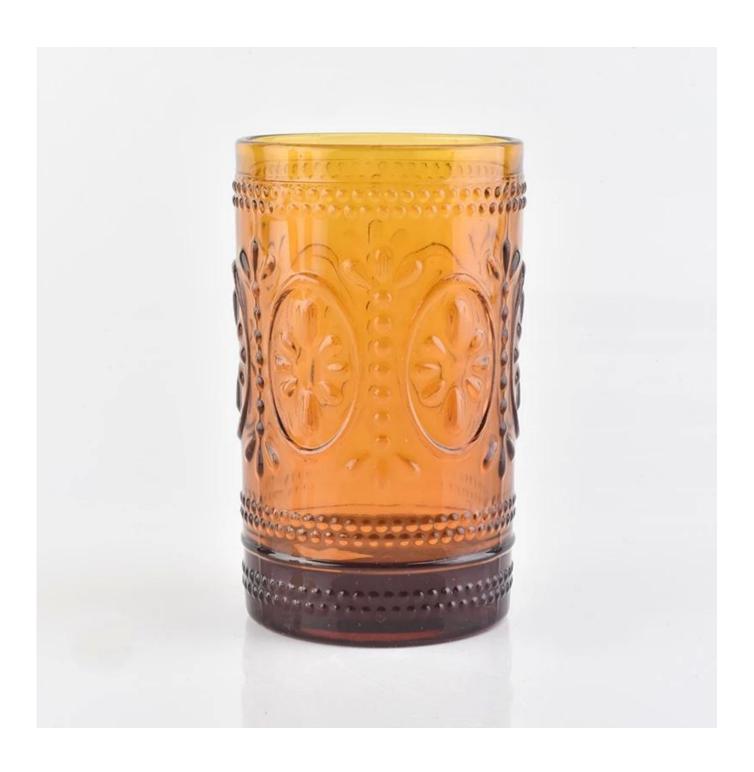

## Amber glass bottle glass tumblers glass soap dish for bathroom for hotel

| Soap dish                                                                 |
|---------------------------------------------------------------------------|
| SGLYP18122707-1                                                           |
| Top dia:127*91mm                                                          |
| Bottom dia:61.5*96.5mm                                                    |
| Height:28mm                                                               |
| Weight:245g                                                               |
| Tumbler                                                                   |
| SGLYP18122707-2                                                           |
| Top dia: 70.5mm                                                           |
| Bottom dia: 66mm                                                          |
| Height:117.5mm                                                            |
| Weight: 313g                                                              |
| Capacity: 290ml                                                           |
| Lotion dispenser                                                          |
| SGLYP18122707-4                                                           |
| Top dia:26.5mm                                                            |
| Bottom dia: 70mm                                                          |
| Height: 163(without lid)                                                  |
| 212mm(with lid)                                                           |
| Weight:360g                                                               |
| Capacity: 440mll                                                          |
| amber glass material                                                      |
| machine made for the tumbler, dish and blowing for the bottle             |
| 1. 5 days if there is exist shape and size                                |
| 2. 20 days, if you need new shapes and sizes glass                        |
| bulk packing, gift box are available                                      |
| 250,000 ~ 500,000 pieces per month                                        |
| Within 55 days after sampling and order confirmed                         |
| 30% deposit by T / T in advance and balance against copy of B / L         |
| By sea, by air, through express and shipping agent acceptable             |
| 1. Home decorations glass candle jar from high quality                    |
| 2. Suitable for use at hotel, home, etc.                                  |
| 3. Meet the ASTM Test                                                     |
| Various designs and sizes for selection                                   |
| 2 Any color painted, cool, plating, laser model Processing cutter         |
| 3. Special package as shrink film, color gift box, white gift box, etc.   |
| 4. We are the exclusive employee of quality control                       |
| 5. We have a professional workshop and warehouse for ensure delivery time |
|                                                                           |