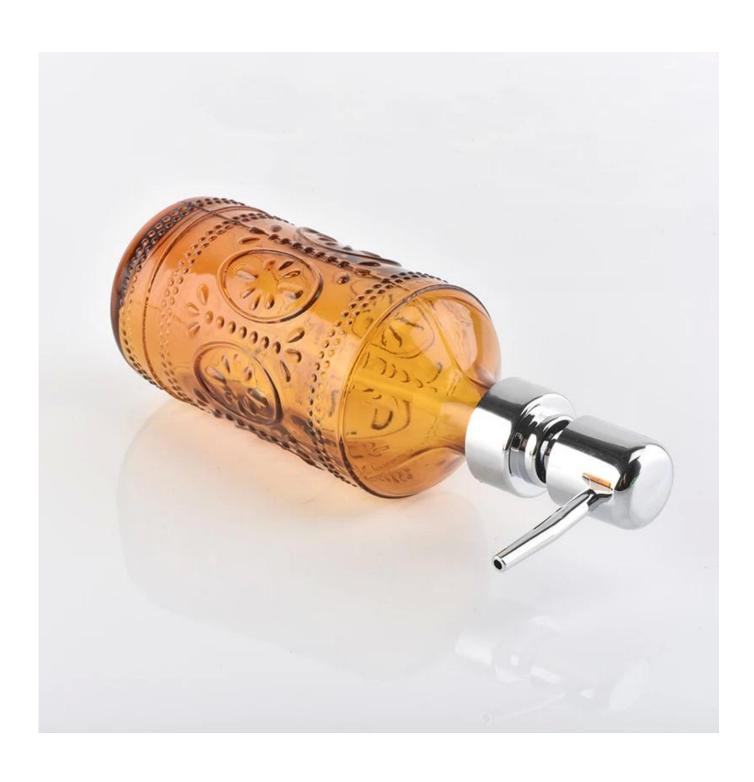

## Amber glass bottle glass tumblers glass soap dish for bathroom for hotel

| Soap dish                                                                 |
|---------------------------------------------------------------------------|
| SGLYP18122707-1                                                           |
| Top dia:127*91mm                                                          |
| Bottom dia:61.5*96.5mm                                                    |
| Height:28mm                                                               |
| Weight:245g                                                               |
| Tumbler                                                                   |
| SGLYP18122707-2                                                           |
| Top dia: 70.5mm                                                           |
| Bottom dia: 66mm                                                          |
| Height:117.5mm                                                            |
| Weight: 313g                                                              |
| Capacity: 290ml                                                           |
| Lotion dispenser                                                          |
| SGLYP18122707-4                                                           |
| Top dia:26.5mm                                                            |
| Bottom dia: 70mm                                                          |
| Height: 163(without lid)                                                  |
| 212mm(with lid)                                                           |
| Weight:360g                                                               |
| Capacity: 440mll                                                          |
| amber glass material                                                      |
| machine made for the tumbler, dish and blowing for the bottle             |
| 1. 5 days if there is exist shape and size                                |
| 2. 20 days, if you need new shapes and sizes glass                        |
| bulk packing, gift box are available                                      |
| 250,000 ~ 500,000 pieces per month                                        |
| Within 55 days after sampling and order confirmed                         |
| 30% deposit by T / T in advance and balance against copy of B / L         |
| By sea, by air, through express and shipping agent acceptable             |
| 1. Home decorations glass candle jar from high quality                    |
| 2. Suitable for use at hotel, home, etc.                                  |
| 3. Meet the ASTM Test                                                     |
| Various designs and sizes for selection                                   |
| 2 Any color painted, cool, plating, laser model Processing cutter         |
| 3. Special package as shrink film, color gift box, white gift box, etc.   |
| 4. We are the exclusive employee of quality control                       |
| 5. We have a professional workshop and warehouse for ensure delivery time |
|                                                                           |