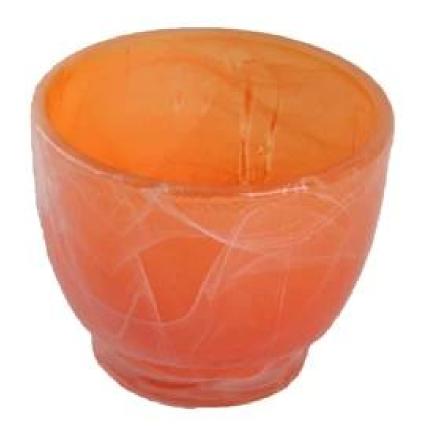

|
| For your choices | <ol> <li>Any logo printing on the glass body.</li> <li>Any color painted ,frost, electro plate, pattern laser carver for the finish;</li> <li>Special package like shrink wrap, color gift box, white gift box etc:</li> <li>Open new mould for the glass, wood, plastic or metal as you like</li> <li>Different size and shapes meet your needs.</li> </ol> |

## **Product features:**

- 1. The logo and color is baked in 580 celsuis high temperature, pure & poisonless.
- 2. The mouth of cup is carefully polishes to ensure comfortable for using.
- ${\tt 3. Carving, gold-rim, decal\ or\ embosses\ craft, handmade, exquisite \& elegant.}$
- 4.Our product could pass the SGS,FDA,BV and LFGB test

## **Product Show:**



Related product[



## **Company Show:**



Factory show:



FAQ