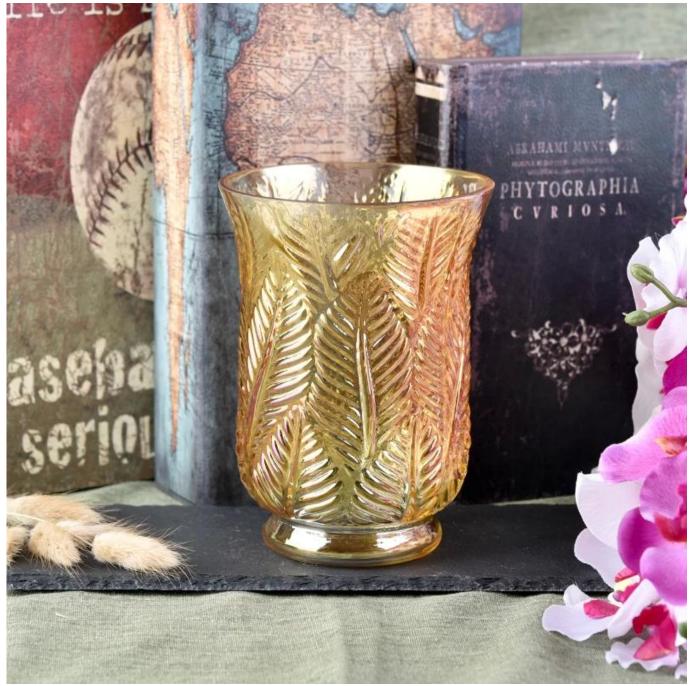

## Amber color leaves embossed glass hurricane candle holder

### **Products Details**

| Amber color leaves embossed glass hurricane candle holder |  |  |
|-----------------------------------------------------------|--|--|
| Item No.:SSGLYP18050319                                   |  |  |
| Top dia: 112mm                                            |  |  |
| Bottom dia: 75mm                                          |  |  |
| Height: 153mm                                             |  |  |
| Weight: 363g                                              |  |  |
| Weight: 363g<br>Capacity: 850ml                           |  |  |
| Glass,Soda-Lime glass,high white glass                    |  |  |
| cap, glass/metal/wood lid, etc                            |  |  |
|                                                           |  |  |