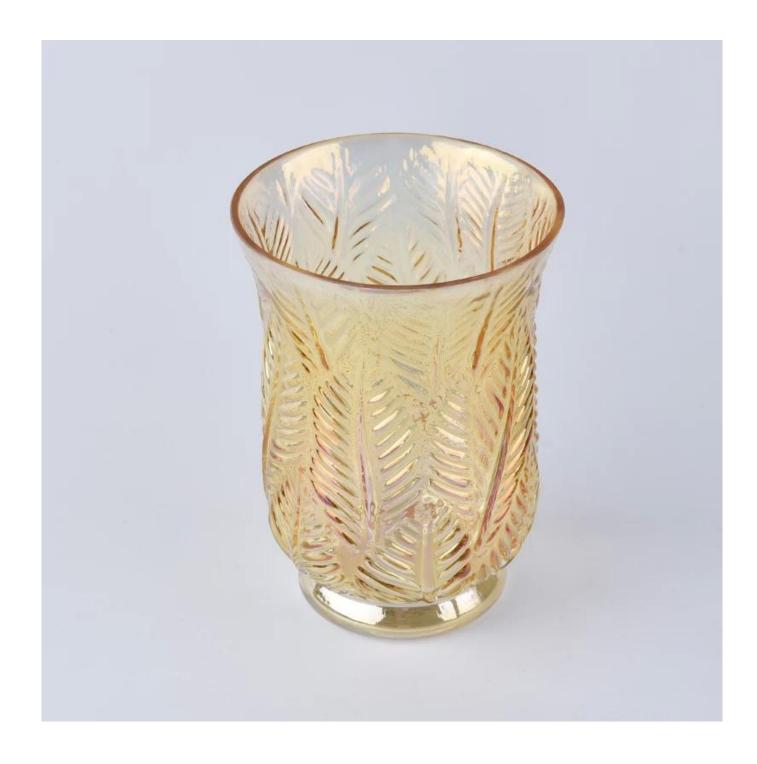

## Amber color leaves embossed glass hurricane candle holder

### **Products Details**

| Amber color leaves embossed glass hurricane candle holder |  |  |
|-----------------------------------------------------------|--|--|
| Item No.:SSGLYP18050319                                   |  |  |
| Top dia: 112mm                                            |  |  |
| Bottom dia: 75mm                                          |  |  |
| Height: 153mm                                             |  |  |
| Weight: 363g                                              |  |  |
| Weight: 363g<br>Capacity: 850ml                           |  |  |
| Glass,Soda-Lime glass,high white glass                    |  |  |
| cap, glass/metal/wood lid, etc                            |  |  |
|                                                           |  |  |