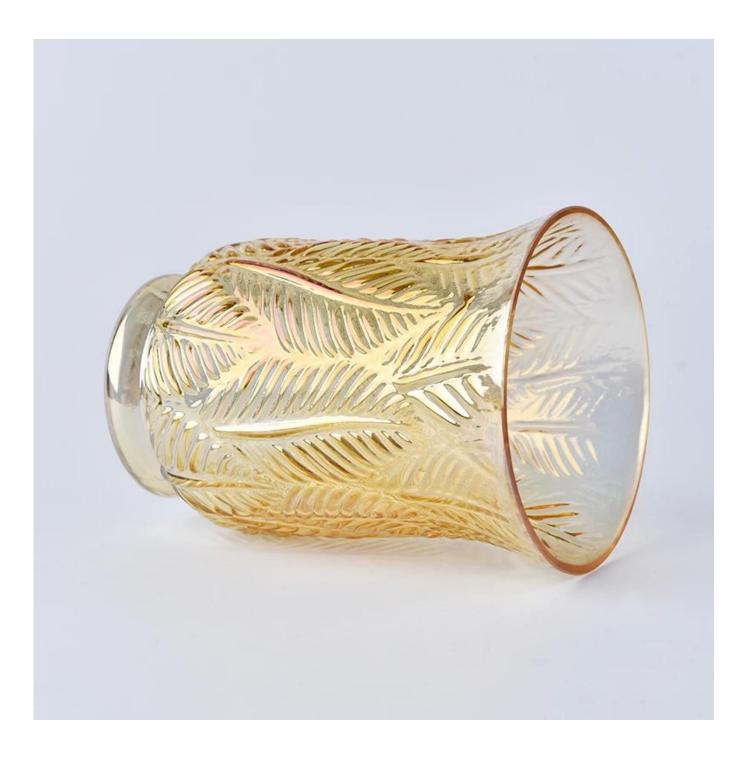

## Amber color leaves embossed glass hurricane candle holder

### **Products Details**

| Amber color leaves embossed glass hurricane candle holder |  |  |
|-----------------------------------------------------------|--|--|
| Item No.:SSGLYP18050319                                   |  |  |
| Top dia: 112mm                                            |  |  |
| Bottom dia: 75mm                                          |  |  |
| Height: 153mm                                             |  |  |
| Weight: 363g                                              |  |  |
| Weight: 363g<br>Capacity: 850ml                           |  |  |
| Glass,Soda-Lime glass,high white glass                    |  |  |
| cap, glass/metal/wood lid, etc                            |  |  |
|                                                           |  |  |