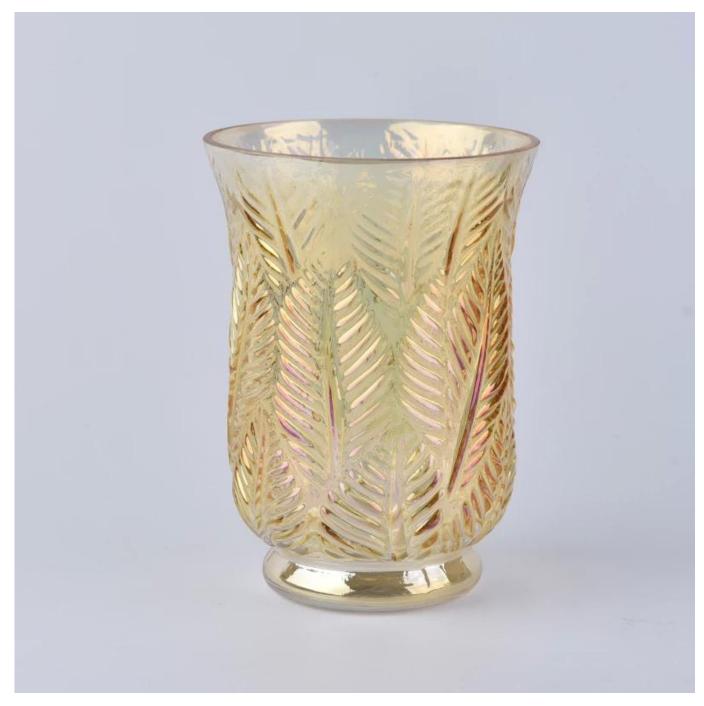

## Amber color leaves embossed glass hurricane candle holder

### **Products Details**

| Amber color leaves embossed glass hurricane candle holder |  |  |
|-----------------------------------------------------------|--|--|
| Item No.:SSGLYP18050319                                   |  |  |
| Top dia: 112mm                                            |  |  |
| Bottom dia: 75mm                                          |  |  |
| Height: 153mm                                             |  |  |
| Weight: 363g                                              |  |  |
| Weight: 363g<br>Capacity: 850ml                           |  |  |
| Glass,Soda-Lime glass,high white glass                    |  |  |
| cap, glass/metal/wood lid, etc                            |  |  |
|                                                           |  |  |