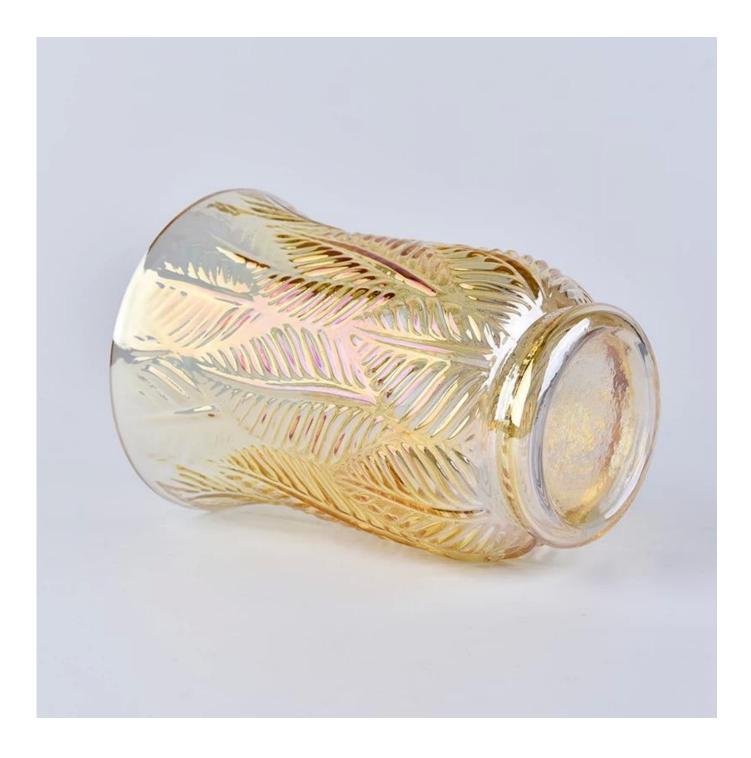

## Amber color leaves embossed glass hurricane candle holder

### **Products Details**

| Amber color leaves embossed glass hurricane candle holder |  |  |
|-----------------------------------------------------------|--|--|
| Item No.:SSGLYP18050319                                   |  |  |
| Top dia: 112mm                                            |  |  |
| Bottom dia: 75mm                                          |  |  |
| Height: 153mm                                             |  |  |
| Weight: 363g                                              |  |  |
| Weight: 363g<br>Capacity: 850ml                           |  |  |
| Glass,Soda-Lime glass,high white glass                    |  |  |
| cap, glass/metal/wood lid, etc                            |  |  |
|                                                           |  |  |