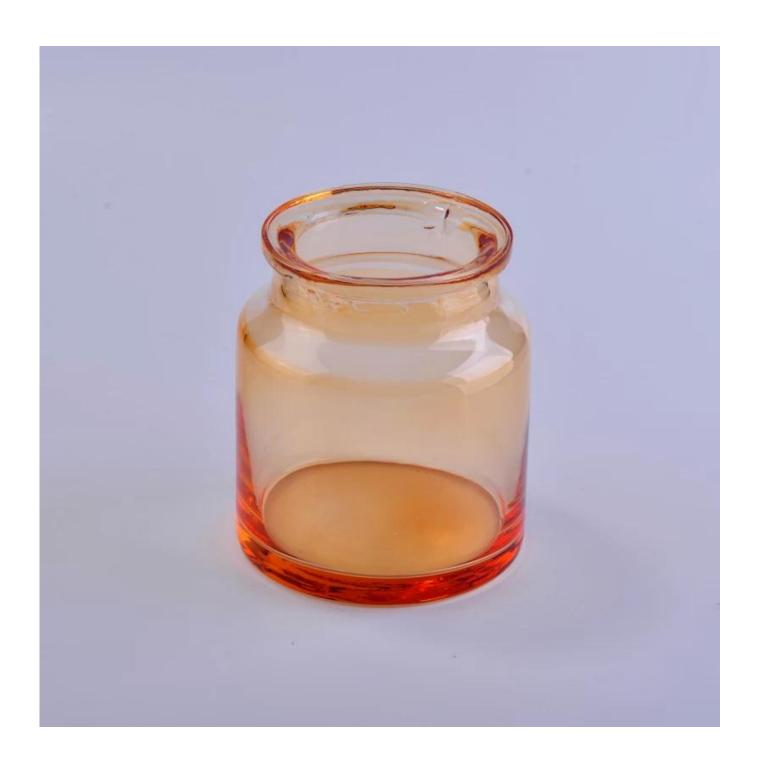

## Amber color glass candle jar

| Product Details  |                                                                            |
|------------------|----------------------------------------------------------------------------|
| Item No.         | SGLYP16101310                                                              |
| Material         | Amber color glass material                                                 |
| Process          | Handmade                                                                   |
| Samples time     | 1. 5 days if at exist shaped and size of glass                             |
|                  | 2. 15 days if need new shape or size of glass                              |
| Packing          | Normal packing, 48 pcs per carton                                          |
| Product Capacity | 500,000~1,000,000 pcs per month                                            |
| Delivery time    | Within 35 days after the sample and order confirmed                        |
| Payment terms    | 30% deposit by T/T in advance and the balance against the copy of B/L      |
| Shipment         | By sea, by air, by Express and your shipping agent is acceptable           |
|                  | 1. Handmade <b>glass candles jar</b> with high quality                     |
| Product Features | 2. Suitable for used in hotel, home, etc.                                  |
|                  | 3. It is eco-friendly                                                      |
|                  | 4. Meet ASMT test                                                          |
|                  | 1. Different designs and sizes for choice                                  |
|                  | 2 .Any color painted, frost, electroplate, pattern laser carver processing |
| For your choices | 3. Special package like shrink wrap, color gift box, white gift box etc.   |
|                  | 4. We have exclusive workers for quality control                           |
|                  | 5. We have professional workshop and warehouse to ensure the delivery time |