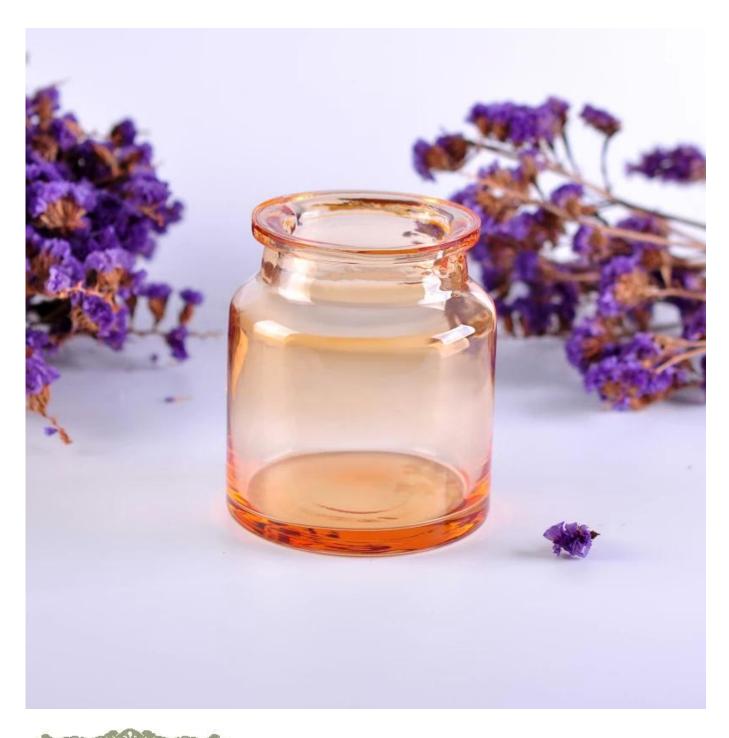

## Amber color glass candle jar

| Product Details  |                                                                            |
|------------------|----------------------------------------------------------------------------|
| Item No.         | SGLYP16101310                                                              |
| Material         | Amber color glass material                                                 |
| Process          | Handmade                                                                   |
| Samples time     | 1. 5 days if at exist shaped and size of glass                             |
|                  | 2. 15 days if need new shape or size of glass                              |
| Packing          | Normal packing, 48 pcs per carton                                          |
| Product Capacity | 500,000~1,000,000 pcs per month                                            |
| Delivery time    | Within 35 days after the sample and order confirmed                        |
| Payment terms    | 30% deposit by T/T in advance and the balance against the copy of B/L      |
| Shipment         | By sea, by air, by Express and your shipping agent is acceptable           |
|                  | 1. Handmade <b>glass candles jar</b> with high quality                     |
| Product Features | 2. Suitable for used in hotel, home, etc.                                  |
|                  | 3. It is eco-friendly                                                      |
|                  | 4. Meet ASMT test                                                          |
|                  | 1. Different designs and sizes for choice                                  |
|                  | 2 .Any color painted, frost, electroplate, pattern laser carver processing |
| For your choices | 3. Special package like shrink wrap, color gift box, white gift box etc.   |
|                  | 4. We have exclusive workers for quality control                           |
|                  | 5. We have professional workshop and warehouse to ensure the delivery time |