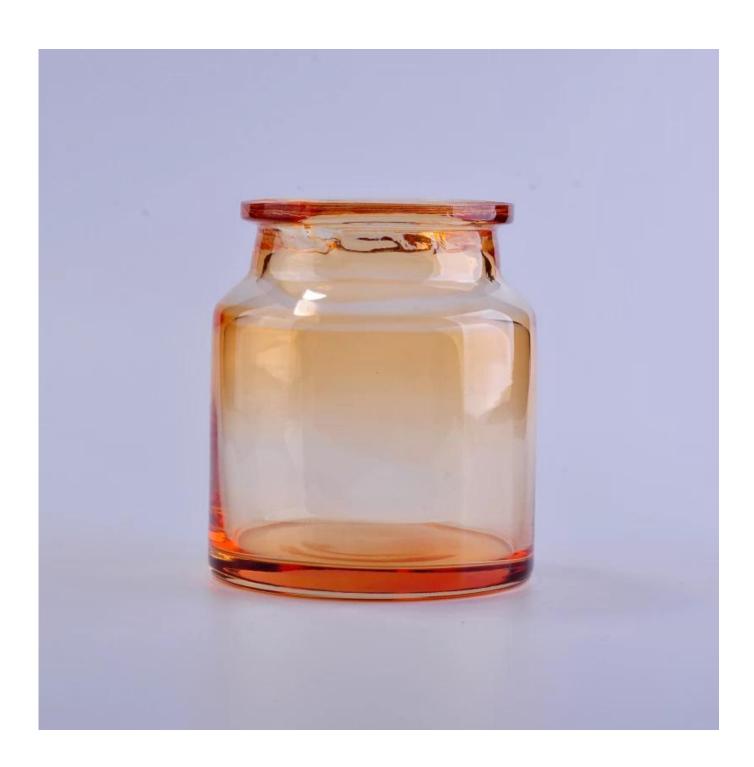

## Amber color glass candle jar

| Product Details  |                                                                            |
|------------------|----------------------------------------------------------------------------|
| Item No.         | SGLYP16101310                                                              |
| Material         | Amber color glass material                                                 |
| Process          | Handmade                                                                   |
| Samples time     | 1. 5 days if at exist shaped and size of glass                             |
|                  | 2. 15 days if need new shape or size of glass                              |
| Packing          | Normal packing, 48 pcs per carton                                          |
| Product Capacity | 500,000~1,000,000 pcs per month                                            |
| Delivery time    | Within 35 days after the sample and order confirmed                        |
| Payment terms    | 30% deposit by T/T in advance and the balance against the copy of B/L      |
| Shipment         | By sea, by air, by Express and your shipping agent is acceptable           |
|                  | 1. Handmade <b>glass candles jar</b> with high quality                     |
| Product Features | 2. Suitable for used in hotel, home, etc.                                  |
|                  | 3. It is eco-friendly                                                      |
|                  | 4. Meet ASMT test                                                          |
|                  | 1. Different designs and sizes for choice                                  |
|                  | 2 .Any color painted, frost, electroplate, pattern laser carver processing |
| For your choices | 3. Special package like shrink wrap, color gift box, white gift box etc.   |
|                  | 4. We have exclusive workers for quality control                           |
|                  | 5. We have professional workshop and warehouse to ensure the delivery time |