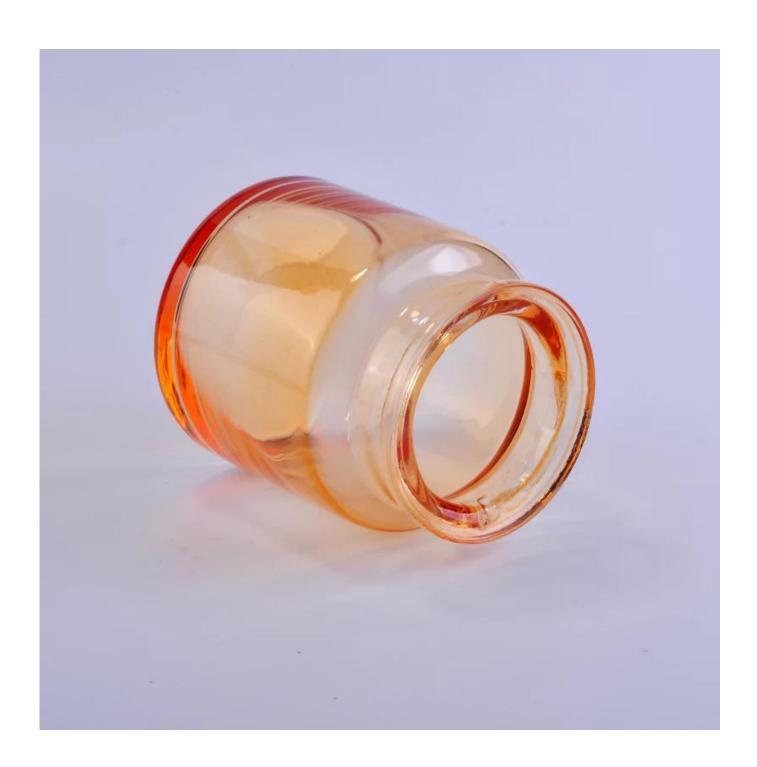

## Amber color glass candle jar

| Product Details  |                                                                            |
|------------------|----------------------------------------------------------------------------|
| Item No.         | SGLYP16101310                                                              |
| Material         | Amber color glass material                                                 |
| Process          | Handmade                                                                   |
| Samples time     | 1. 5 days if at exist shaped and size of glass                             |
|                  | 2. 15 days if need new shape or size of glass                              |
| Packing          | Normal packing, 48 pcs per carton                                          |
| Product Capacity | 500,000~1,000,000 pcs per month                                            |
| Delivery time    | Within 35 days after the sample and order confirmed                        |
| Payment terms    | 30% deposit by T/T in advance and the balance against the copy of B/L      |
| Shipment         | By sea, by air, by Express and your shipping agent is acceptable           |
|                  | 1. Handmade <b>glass candles jar</b> with high quality                     |
| Product Features | 2. Suitable for used in hotel, home, etc.                                  |
|                  | 3. It is eco-friendly                                                      |
|                  | 4. Meet ASMT test                                                          |
|                  | 1. Different designs and sizes for choice                                  |
|                  | 2 .Any color painted, frost, electroplate, pattern laser carver processing |
| For your choices | 3. Special package like shrink wrap, color gift box, white gift box etc.   |
|                  | 4. We have exclusive workers for quality control                           |
|                  | 5. We have professional workshop and warehouse to ensure the delivery time |