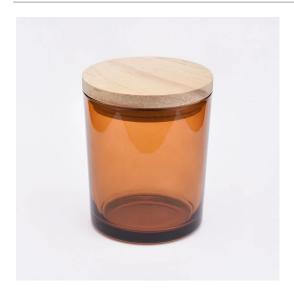

#### Brown amber glass candle pot with wooden cover

## Flexible dimensional design makes your market grow rapidly

No .:: SG8090-A Top diameter: 80mm Bottom diameter: 75mm

Height: 90mm Weight: 260 grams Capacity: 295ml

Customizable design and different sizes