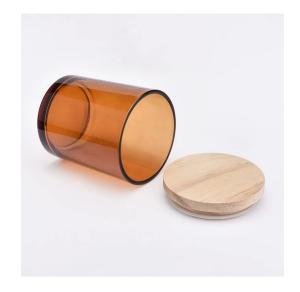

#### Brown amber glass candle pot with wooden cover

## Flexible dimensional design makes your market grow rapidly

No .:: SG8090-A Top diameter: 80mm Bottom diameter: 75mm

Height: 90mm Weight: 260 grams Capacity: 295ml

Customizable design and different sizes