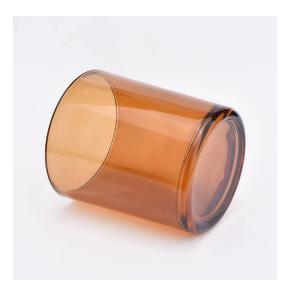

#### Brown amber glass candle pot with wooden cover

## Flexible dimensional design makes your market grow rapidly

No .:: SG8090-A Top diameter: 80mm Bottom diameter: 75mm

Height: 90mm Weight: 260 grams Capacity: 295ml

Customizable design and different sizes