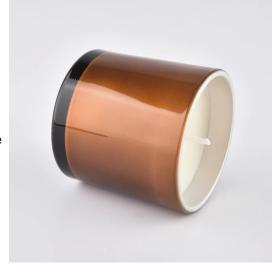

## **Amber Decorative Cylinder Glass Candle Jars Wholesaler**

#### Flexible size design allows your market to grow rapidly

SG-568

Upper diameter: 68 mm Lower diameter: 65 mm

Height: 68mm Weight: 210 g Capacity: 210 ml Sizes: any custoized sizes

MOQ: 3000pcs

Custom designs and different sizes available