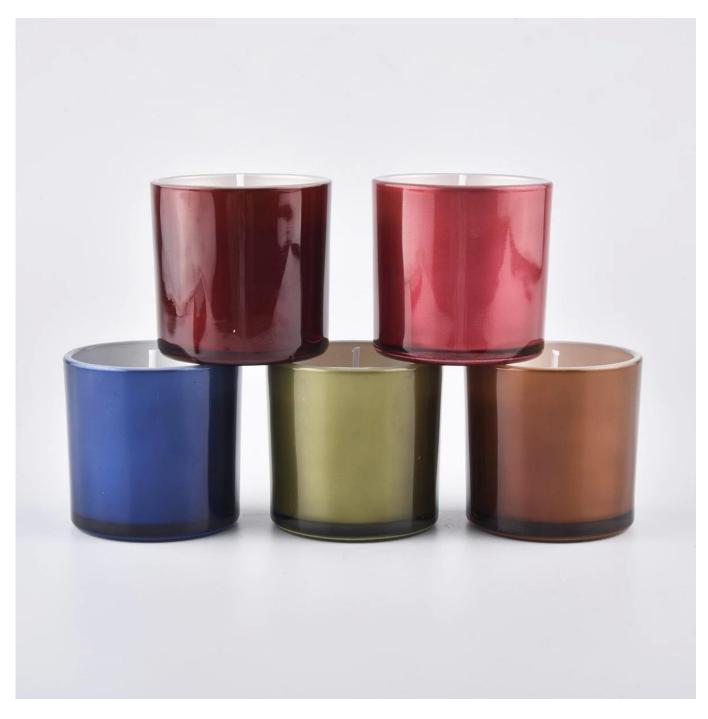

## **Amber Decorative Cylinder Glass Candle Jars Wholesaler**

#### Flexible size design allows your market to grow rapidly

SG-568

Upper diameter: 68 mm Lower diameter: 65 mm

Height: 68mm Weight: 210 g Capacity: 210 ml Sizes: any custoized sizes

MOQ: 3000pcs

Custom designs and different sizes available