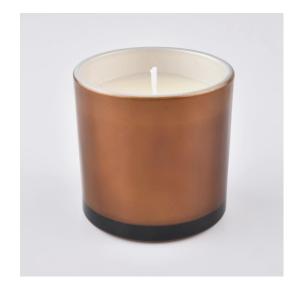

## **Amber Decorative Cylinder Glass Candle Jars Wholesaler**

#### Flexible size design allows your market to grow rapidly

SG-568

Upper diameter: 68 mm Lower diameter: 65 mm

Height: 68mm Weight: 210 g Capacity: 210 ml Sizes: any custoized sizes

MOQ: 3000pcs

Custom designs and different sizes available