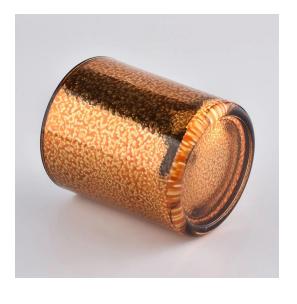

## **Amber Color Sprayed Glass Candle Jars Wholesale**

#### Flexible size design allows your market to grow rapidly

Top dia: 88mm Bottom dia: 800mm Height: 100mm Weight: 325g Capacity: 400ml MOQ: 3000pcs

MOQ: 3000pcs

Custom designs and different sizes available