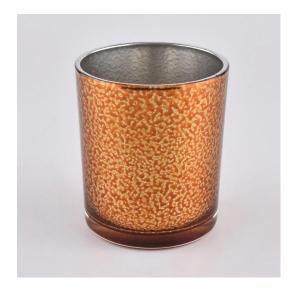

## **Amber Color Sprayed Glass Candle Jars Wholesale**

#### Flexible size design allows your market to grow rapidly

Top dia: 88mm Bottom dia: 800mm Height: 100mm Weight: 325g Capacity: 400ml MOQ: 3000pcs

MOQ: 3000pcs

Custom designs and different sizes available