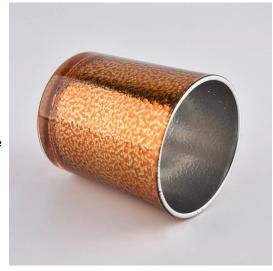

## **Amber Color Sprayed Glass Candle Jars Wholesale**

#### Flexible size design allows your market to grow rapidly

Top dia: 88mm Bottom dia: 800mm Height: 100mm Weight: 325g Capacity: 400ml MOQ: 3000pcs

MOQ: 3000pcs

Custom designs and different sizes available