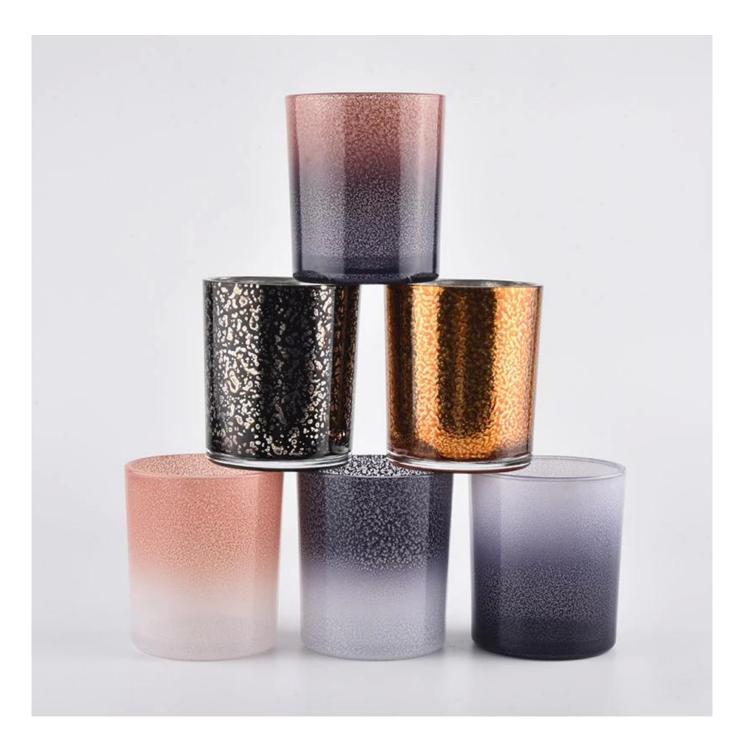

## **Amber Color Sprayed Glass Candle Jars Wholesale**

#### Flexible size design allows your market to grow rapidly

Top dia: 88mm Bottom dia: 800mm Height: 100mm Weight: 325g Capacity: 400ml MOQ: 3000pcs

MOQ: 3000pcs

Custom designs and different sizes available

### **Example of room visualization**

Meiyang Glass offers much more **The Shenzhen sample room has 5000 pieces** A wide range of options. He won a big card <u>Customer reviews.</u> Welcome to the Shenzhen office! The image is as follows **Only part of our designer candle holders**Welcome to the Shenzhen office to find your favorite, it will bring you many surprises, because it is difficult to find another supplier in China.