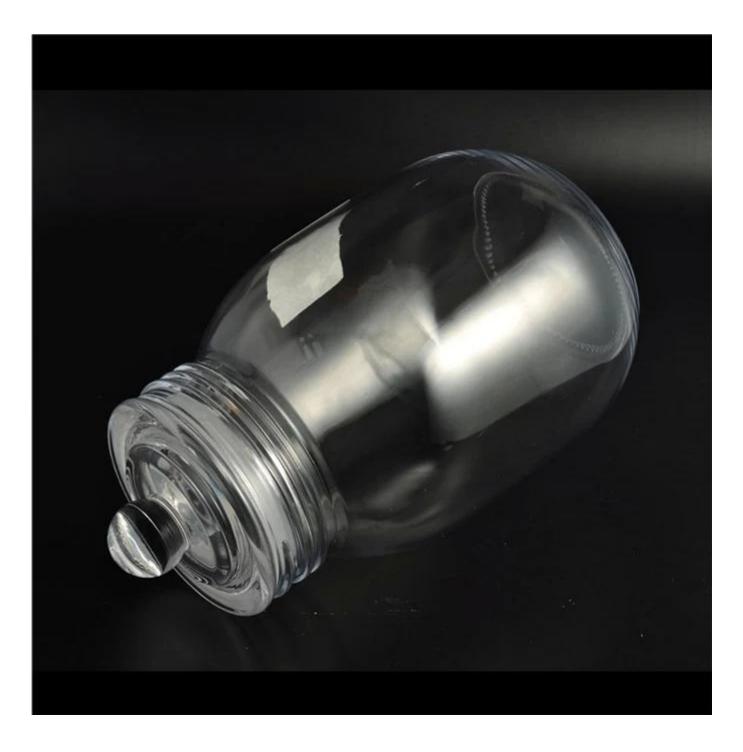

## Shenshen Sunny Glassware Co., Ltd.-----Glass jar

Product Details

| × | Item Name          | Airtight storage food glass jar                                                                                                                                                                       |
|---|--------------------|-------------------------------------------------------------------------------------------------------------------------------------------------------------------------------------------------------|
|   | ltem<br>number.    | SGJB16030302                                                                                                                                                                                          |
|   | Size               | Top Dia[]91mm<br>Bottom Dia[]96mm<br>Height[]240mm<br>Capcity[]1950ml                                                                                                                                 |
|   | Weight             | 940g                                                                                                                                                                                                  |
|   | Sample time        | <ul><li>1.5 days to exist in the shape and size of the products</li><li>2:15 days if you need new shape and size of products</li></ul>                                                                |
|   | Packing            | Security packaging normal 24pcs / 36pcs / 48pcs per<br>carton etc. export with egg divider                                                                                                            |
|   | MOQ                | 10,000pcs                                                                                                                                                                                             |
|   | Delivery time      | Within 35 days after order confirmed                                                                                                                                                                  |
|   | Payment<br>terms   | 30% deposit by T / T in advance, the balance after showing the copy of B / L $$                                                                                                                       |
|   | Product<br>Feature | <ol> <li>High quality and competitive prices</li> <li>Meet FDA, SGS, LFGB test etc.</li> <li>Eco-friendly</li> <li>Widely applies to wedding, party, house, bar etc.</li> <li>Machine made</li> </ol> |