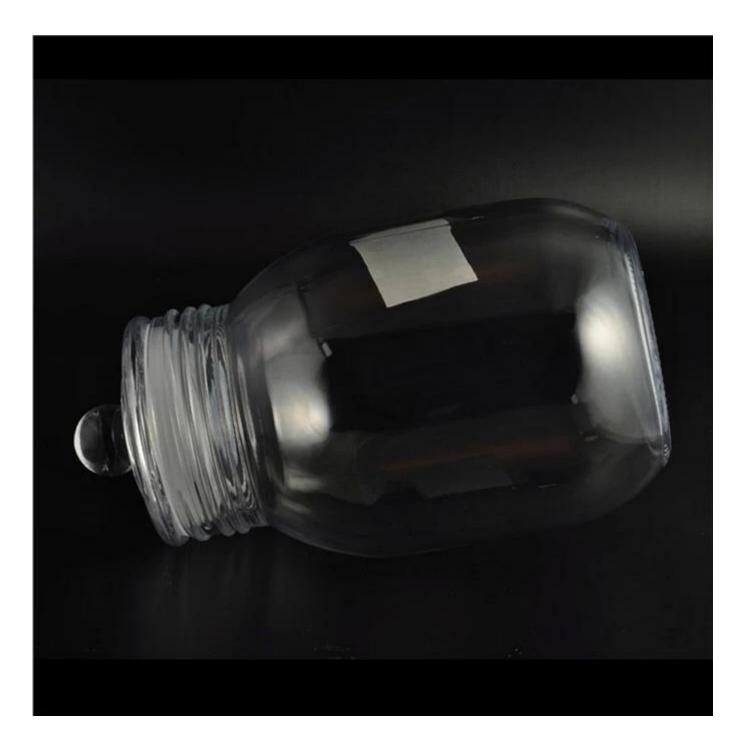

## Shenshen Sunny Glassware Co., Ltd.-----Glass jar

Product Details

| × | Item Name          | Airtight storage food glass jar                                                                                                                                                                       |
|---|--------------------|-------------------------------------------------------------------------------------------------------------------------------------------------------------------------------------------------------|
|   | ltem<br>number.    | SGJB16030302                                                                                                                                                                                          |
|   | Size               | Top Dia[]91mm<br>Bottom Dia[]96mm<br>Height[]240mm<br>Capcity[]1950ml                                                                                                                                 |
|   | Weight             | 940g                                                                                                                                                                                                  |
|   | Sample time        | <ul><li>1.5 days to exist in the shape and size of the products</li><li>2:15 days if you need new shape and size of products</li></ul>                                                                |
|   | Packing            | Security packaging normal 24pcs / 36pcs / 48pcs per<br>carton etc. export with egg divider                                                                                                            |
|   | MOQ                | 10,000pcs                                                                                                                                                                                             |
|   | Delivery time      | Within 35 days after order confirmed                                                                                                                                                                  |
|   | Payment<br>terms   | 30% deposit by T / T in advance, the balance after showing the copy of B / L $$                                                                                                                       |
|   | Product<br>Feature | <ol> <li>High quality and competitive prices</li> <li>Meet FDA, SGS, LFGB test etc.</li> <li>Eco-friendly</li> <li>Widely applies to wedding, party, house, bar etc.</li> <li>Machine made</li> </ol> |