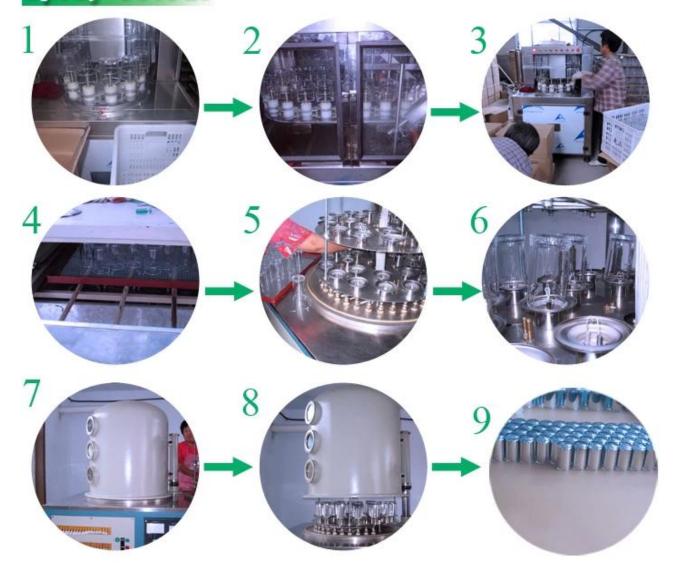

|
|   | Delivery time      | Within 35 days after order confirmed                                                                                                                                                                  |
|   | Payment<br>terms   | 30% deposit by T / T in advance, the balance after showing the copy of B / L $$                                                                                                                       |
|   | Product<br>Feature | <ol> <li>High quality and competitive prices</li> <li>Meet FDA, SGS, LFGB test etc.</li> <li>Eco-friendly</li> <li>Widely applies to wedding, party, house, bar etc.</li> <li>Machine made</li> </ol> |































Spray colour













For more informations, please visit our website: www.okcandle.com