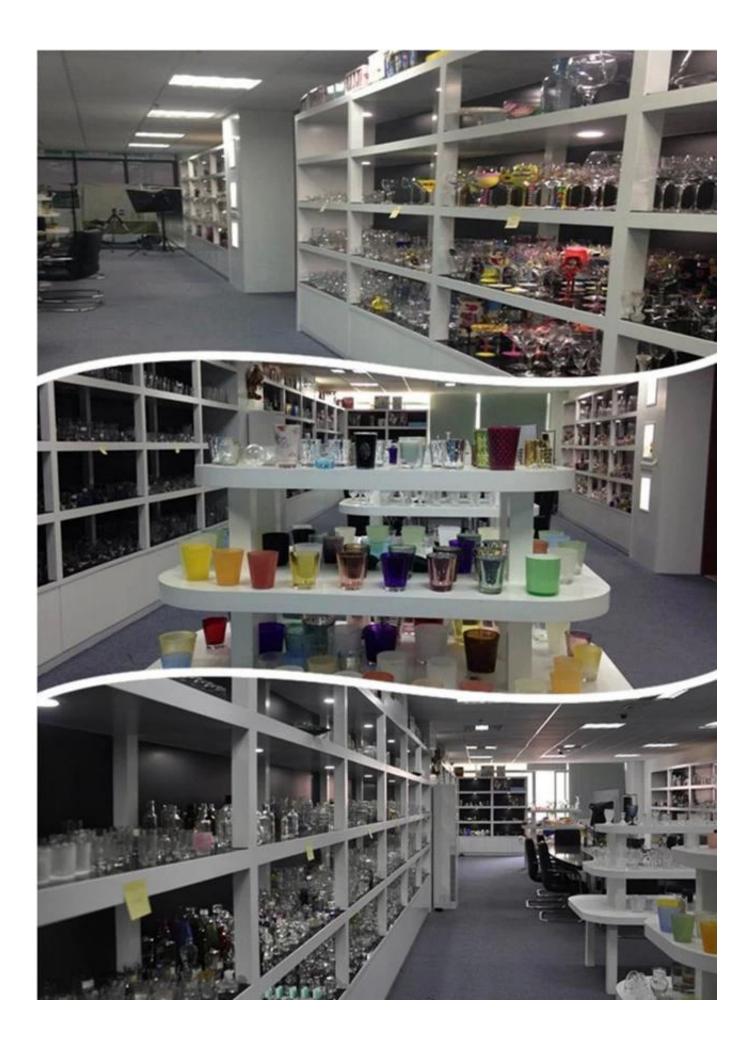

## Shenshen Sunny Glassware Co., Ltd.-----Glass jar

Product Details

| × | Item Name          | Airtight storage food glass jar                                                                                                                                                                       |
|---|--------------------|-------------------------------------------------------------------------------------------------------------------------------------------------------------------------------------------------------|
|   | ltem<br>number.    | SGJB16030302                                                                                                                                                                                          |
|   | Size               | Top Dia[]91mm<br>Bottom Dia[]96mm<br>Height[]240mm<br>Capcity[]1950ml                                                                                                                                 |
|   | Weight             | 940g                                                                                                                                                                                                  |
|   | Sample time        | <ul><li>1.5 days to exist in the shape and size of the products</li><li>2:15 days if you need new shape and size of products</li></ul>                                                                |
|   | Packing            | Security packaging normal 24pcs / 36pcs / 48pcs per<br>carton etc. export with egg divider                                                                                                            |
|   | MOQ                | 10,000pcs                                                                                                                                                                                             |
|   | Delivery time      | Within 35 days after order confirmed                                                                                                                                                                  |
|   | Payment<br>terms   | 30% deposit by T / T in advance, the balance after showing the copy of B / L $$                                                                                                                       |
|   | Product<br>Feature | <ol> <li>High quality and competitive prices</li> <li>Meet FDA, SGS, LFGB test etc.</li> <li>Eco-friendly</li> <li>Widely applies to wedding, party, house, bar etc.</li> <li>Machine made</li> </ol> |