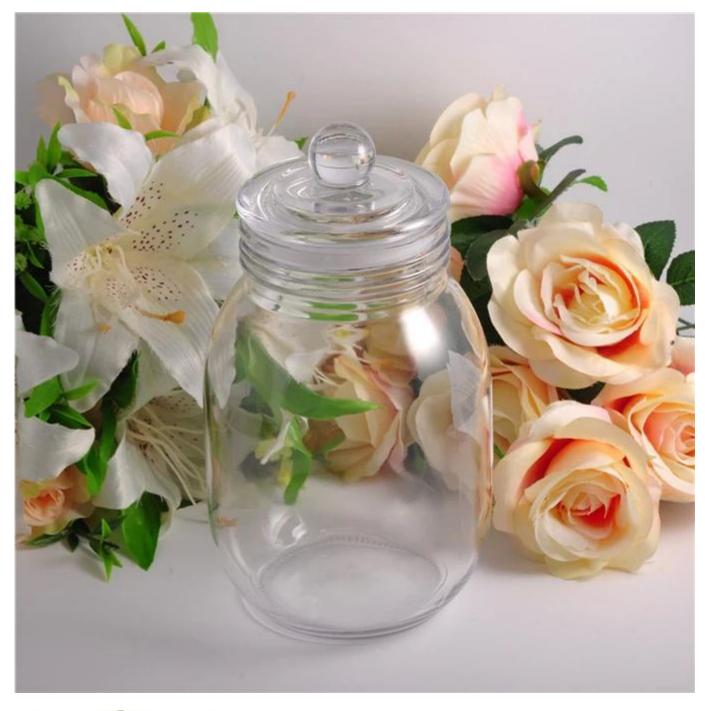

## Airtight storage food glass jar

## Shenshen Sunny Glassware Co., Ltd.-----Glass jar

Product Details

| × | Item Name          | Airtight storage food glass jar                                                                                                                                                                       |
|---|--------------------|-------------------------------------------------------------------------------------------------------------------------------------------------------------------------------------------------------|
|   | ltem<br>number.    | SGJB16030302                                                                                                                                                                                          |
|   | Size               | Top Dia[]91mm<br>Bottom Dia[]96mm<br>Height[]240mm<br>Capcity[]1950ml                                                                                                                                 |
|   | Weight             | 940g                                                                                                                                                                                                  |
|   | Sample time        | <ul><li>1.5 days to exist in the shape and size of the products</li><li>2:15 days if you need new shape and size of products</li></ul>                                                                |
|   | Packing            | Security packaging normal 24pcs / 36pcs / 48pcs per<br>carton etc. export with egg divider                                                                                                            |
|   | MOQ                | 10,000pcs                                                                                                                                                                                             |
|   | Delivery time      | Within 35 days after order confirmed                                                                                                                                                                  |
|   | Payment<br>terms   | 30% deposit by T / T in advance, the balance after showing the copy of B / L $$                                                                                                                       |
|   | Product<br>Feature | <ol> <li>High quality and competitive prices</li> <li>Meet FDA, SGS, LFGB test etc.</li> <li>Eco-friendly</li> <li>Widely applies to wedding, party, house, bar etc.</li> <li>Machine made</li> </ol> |