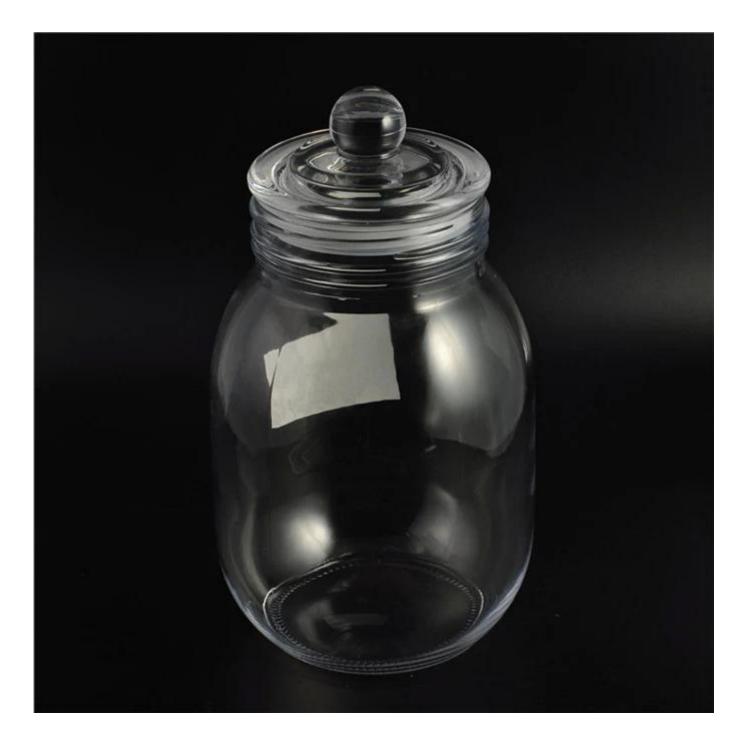

## Shenshen Sunny Glassware Co., Ltd.-----Glass jar

Product Details

| × | Item Name          | Airtight storage food glass jar                                                                                                                                                                       |
|---|--------------------|-------------------------------------------------------------------------------------------------------------------------------------------------------------------------------------------------------|
|   | ltem<br>number.    | SGJB16030302                                                                                                                                                                                          |
|   | Size               | Top Dia[]91mm<br>Bottom Dia[]96mm<br>Height[]240mm<br>Capcity[]1950ml                                                                                                                                 |
|   | Weight             | 940g                                                                                                                                                                                                  |
|   | Sample time        | <ul><li>1.5 days to exist in the shape and size of the products</li><li>2:15 days if you need new shape and size of products</li></ul>                                                                |
|   | Packing            | Security packaging normal 24pcs / 36pcs / 48pcs per<br>carton etc. export with egg divider                                                                                                            |
|   | MOQ                | 10,000pcs                                                                                                                                                                                             |
|   | Delivery time      | Within 35 days after order confirmed                                                                                                                                                                  |
|   | Payment<br>terms   | 30% deposit by T / T in advance, the balance after showing the copy of B / L $$                                                                                                                       |
|   | Product<br>Feature | <ol> <li>High quality and competitive prices</li> <li>Meet FDA, SGS, LFGB test etc.</li> <li>Eco-friendly</li> <li>Widely applies to wedding, party, house, bar etc.</li> <li>Machine made</li> </ol> |