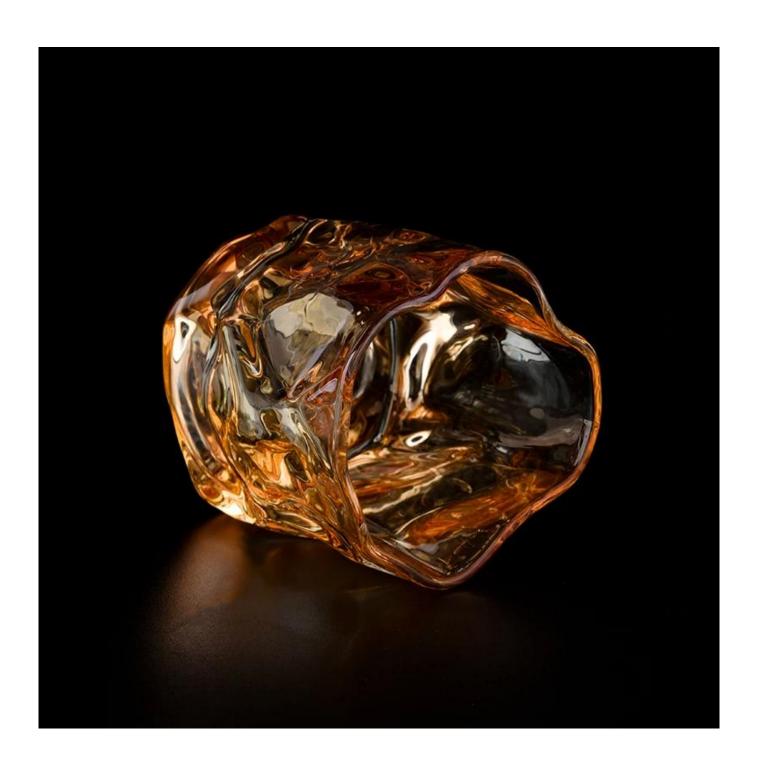

## 9oz twist style wine glass whiskey glass candle jar candle holder

Sunny Glasswares not only places  $\mathsf{OEM}$  /  $\mathsf{ODM}$  orders, but also helps many brands to start with product concepts.

### Why choose Sunny.

| product name  | 9oz twist style wine glass whiskey glass candle jar candle holder                  |
|---------------|------------------------------------------------------------------------------------|
|               | 1. 5 days if there is glass shape and size                                         |
|               | 2. 15 days, if you need new shapes and sizes glass                                 |
| Measure       | Item:SGKY23092503                                                                  |
|               | Max dia: 86mm                                                                      |
|               | Min dia: 73mm                                                                      |
|               | Height: 80mm                                                                       |
|               | Weight: 348g                                                                       |
|               | Capacity: 258ml                                                                    |
| Packing       | Normal packing,Individual gift box, PVC box, window box, color box, white box, etc |
| Delivery time | Within 35 days after the sample and order confirmed                                |
| Payment term  | 30% deposit by T/T in advance and the balance against the copy of B/L              |
| Shipment      | By sea,by air,by Express and your shipping agent is acceptable                     |
| Usage         | Home decor,Wedding Decoration,Wedding Favors,Decoration enhancement                |
| Occasion      |                                                                                    |