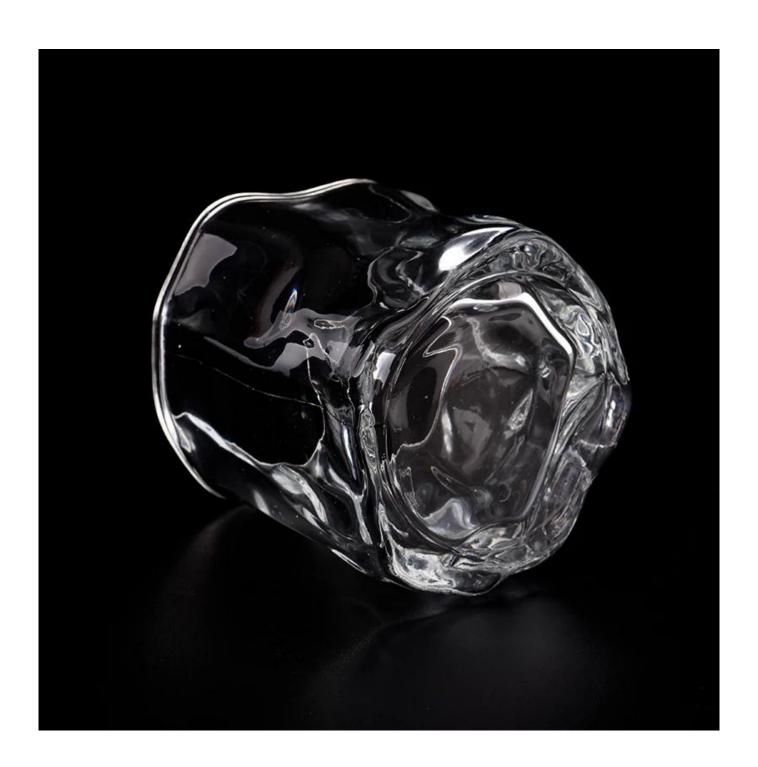

## 9oz twist style wine glass whiskey glass candle jar candle holder

Sunny Glasswares not only places  $\mathsf{OEM}$  /  $\mathsf{ODM}$  orders, but also helps many brands to start with product concepts.

### Why choose Sunny.

| product name  | 9oz twist style wine glass whiskey glass candle jar candle holder                  |
|---------------|------------------------------------------------------------------------------------|
|               | 1. 5 days if there is glass shape and size                                         |
|               | 2. 15 days, if you need new shapes and sizes glass                                 |
| Measure       | Item:SGKY23092503                                                                  |
|               | Max dia: 86mm                                                                      |
|               | Min dia: 73mm                                                                      |
|               | Height: 80mm                                                                       |
|               | Weight: 348g                                                                       |
|               | Capacity: 258ml                                                                    |
| Packing       | Normal packing,Individual gift box, PVC box, window box, color box, white box, etc |
| Delivery time | Within 35 days after the sample and order confirmed                                |
| Payment term  | 30% deposit by T/T in advance and the balance against the copy of B/L              |
| Shipment      | By sea,by air,by Express and your shipping agent is acceptable                     |
| Usage         | Home decor,Wedding Decoration,Wedding Favors,Decoration enhancement                |
| Occasion      |                                                                                    |