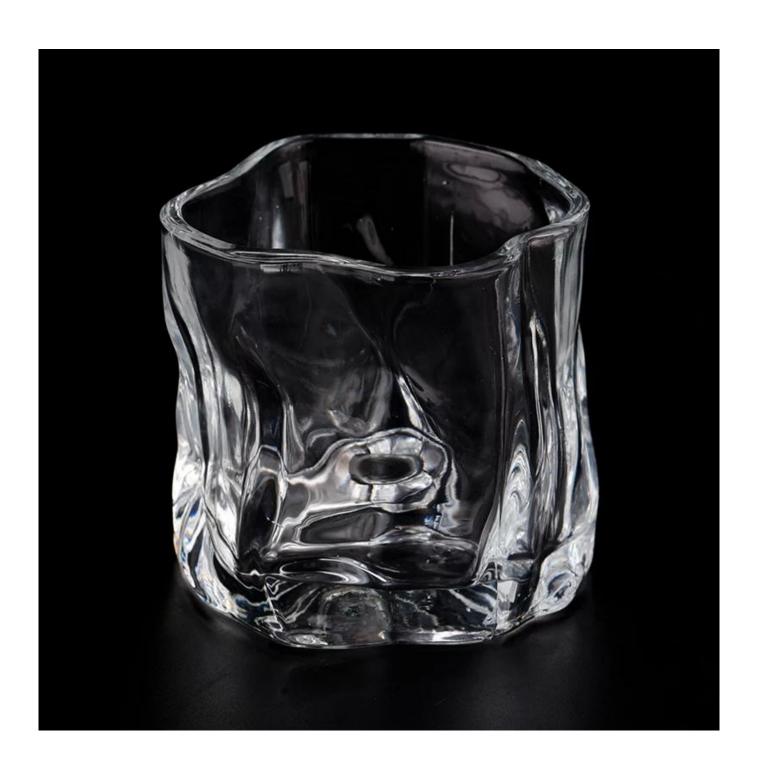

## 9oz twist style wine glass whiskey glass candle jar candle holder

Sunny Glasswares not only places  $\mathsf{OEM}$  /  $\mathsf{ODM}$  orders, but also helps many brands to start with product concepts.

### Why choose Sunny.

| product name  | 9oz twist style wine glass whiskey glass candle jar candle holder                  |
|---------------|------------------------------------------------------------------------------------|
|               | 1. 5 days if there is glass shape and size                                         |
|               | 2. 15 days, if you need new shapes and sizes glass                                 |
| Measure       | Item:SGKY23092503                                                                  |
|               | Max dia: 86mm                                                                      |
|               | Min dia: 73mm                                                                      |
|               | Height: 80mm                                                                       |
|               | Weight: 348g                                                                       |
|               | Capacity: 258ml                                                                    |
| Packing       | Normal packing,Individual gift box, PVC box, window box, color box, white box, etc |
| Delivery time | Within 35 days after the sample and order confirmed                                |
| Payment term  | 30% deposit by T/T in advance and the balance against the copy of B/L              |
| Shipment      | By sea,by air,by Express and your shipping agent is acceptable                     |
| Usage         | Home decor,Wedding Decoration,Wedding Favors,Decoration enhancement                |
| Occasion      |                                                                                    |