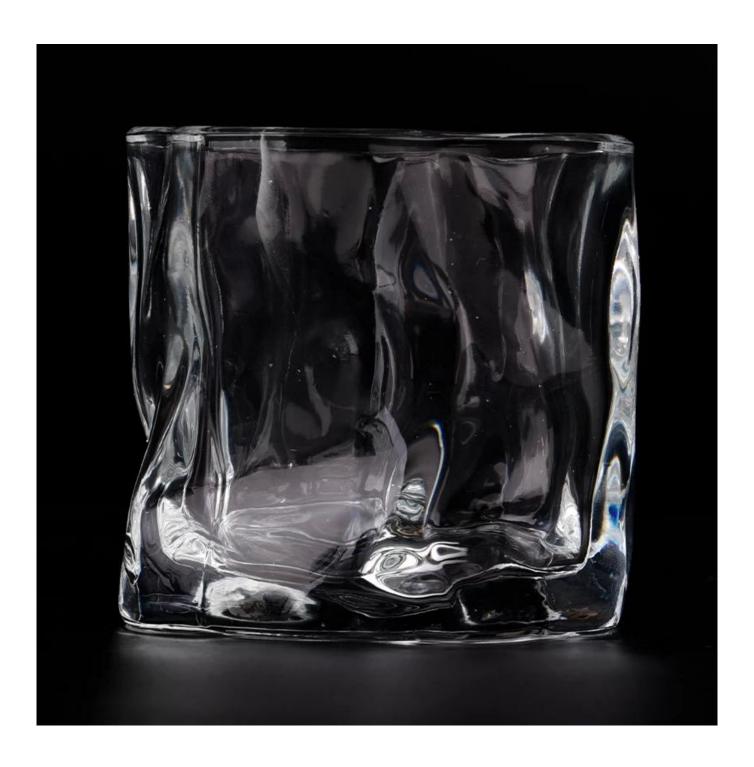

## 9oz twist style wine glass whiskey glass candle jar candle holder

Sunny Glasswares not only places  $\mathsf{OEM}$  /  $\mathsf{ODM}$  orders, but also helps many brands to start with product concepts.

### Why choose Sunny.

| product name  | 9oz twist style wine glass whiskey glass candle jar candle holder                  |
|---------------|------------------------------------------------------------------------------------|
|               | 1. 5 days if there is glass shape and size                                         |
|               | 2. 15 days, if you need new shapes and sizes glass                                 |
| Measure       | Item:SGKY23092503                                                                  |
|               | Max dia: 86mm                                                                      |
|               | Min dia: 73mm                                                                      |
|               | Height: 80mm                                                                       |
|               | Weight: 348g                                                                       |
|               | Capacity: 258ml                                                                    |
| Packing       | Normal packing,Individual gift box, PVC box, window box, color box, white box, etc |
| Delivery time | Within 35 days after the sample and order confirmed                                |
| Payment term  | 30% deposit by T/T in advance and the balance against the copy of B/L              |
| Shipment      | By sea,by air,by Express and your shipping agent is acceptable                     |
| Usage         | Home decor,Wedding Decoration,Wedding Favors,Decoration enhancement                |
| Occasion      |                                                                                    |