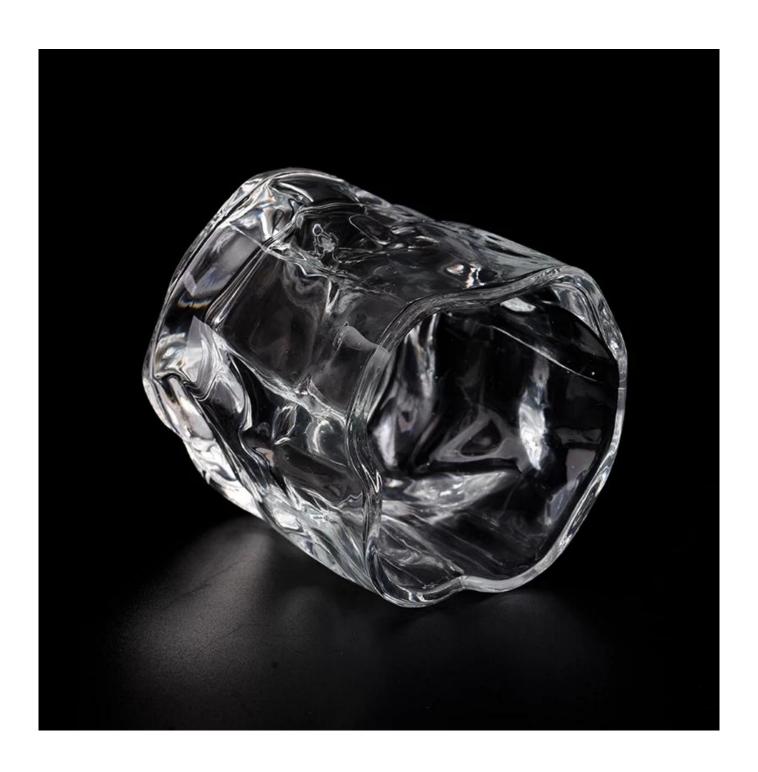

## 9oz twist style wine glass whiskey glass candle jar candle holder

Sunny Glasswares not only places  $\mathsf{OEM}$  /  $\mathsf{ODM}$  orders, but also helps many brands to start with product concepts.

### Why choose Sunny.

| product name  | 9oz twist style wine glass whiskey glass candle jar candle holder                  |
|---------------|------------------------------------------------------------------------------------|
|               | 1. 5 days if there is glass shape and size                                         |
|               | 2. 15 days, if you need new shapes and sizes glass                                 |
| Measure       | Item:SGKY23092503                                                                  |
|               | Max dia: 86mm                                                                      |
|               | Min dia: 73mm                                                                      |
|               | Height: 80mm                                                                       |
|               | Weight: 348g                                                                       |
|               | Capacity: 258ml                                                                    |
| Packing       | Normal packing,Individual gift box, PVC box, window box, color box, white box, etc |
| Delivery time | Within 35 days after the sample and order confirmed                                |
| Payment term  | 30% deposit by T/T in advance and the balance against the copy of B/L              |
| Shipment      | By sea,by air,by Express and your shipping agent is acceptable                     |
| Usage         | Home decor,Wedding Decoration,Wedding Favors,Decoration enhancement                |
| Occasion      |                                                                                    |