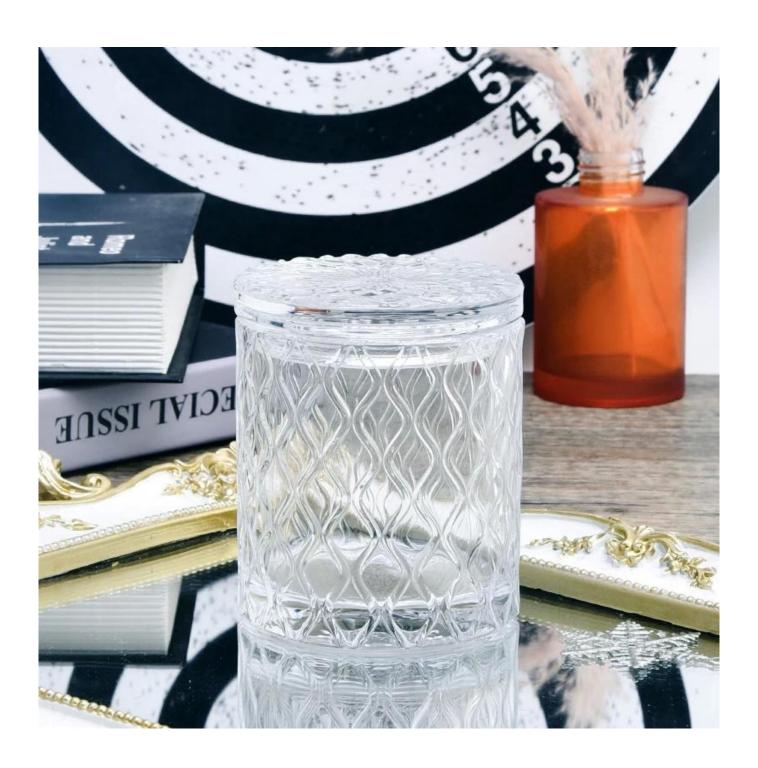

# 9oz transparent glass candle empty vessels with lid wholesaler

Sunny Glasswares not only places  $\operatorname{OEM}$  /  $\operatorname{ODM}$  orders, but also helps many brands to start with product concepts.

|                   | Item:SGHY22090101                                                                  |
|-------------------|------------------------------------------------------------------------------------|
| Measure           | lid                                                                                |
|                   | Dia: 80mm                                                                          |
|                   | Height: 19mm                                                                       |
|                   | Weight: 132g                                                                       |
|                   | Jar                                                                                |
|                   | Top dia: 80mm                                                                      |
|                   | Bottom dia: 80mm                                                                   |
|                   | Height: 85mm                                                                       |
|                   | Weight: 324g                                                                       |
|                   | Capacity: 268ml                                                                    |
| Packing           | Normal packing,Individual gift box, PVC box, window box, color box, white box, etc |
| Delivery time     | Within 35 days after the sample and order confirmed                                |
| Payment term      | 30% deposit by T/T in advance and the balance against the copy of B/L              |
| Shipment          | By sea,by air,by Express and your shipping agent is acceptable                     |
| Usage<br>Occasion | Home decor,Wedding Decoration,Wedding Favors,Decoration enhancement                |