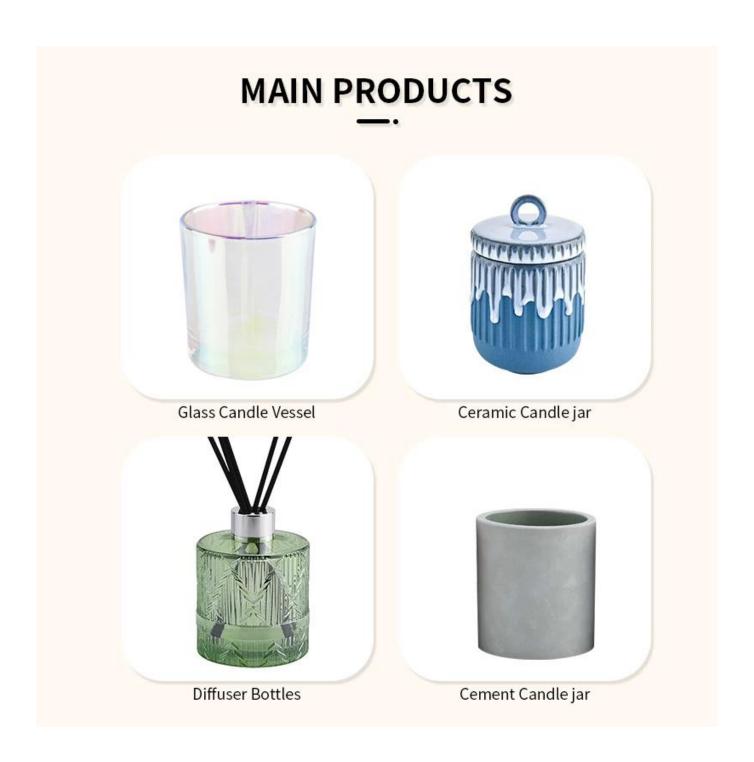

9oz square clear glass candle jar with glass lid

Sunny Glassware not only produces OEM / ODM orders, but also helps many brands start from the product concept.

#### Focus on luxury design

About 80% of American perfume brand suppliers

- . AQL plus 6 strict rigorous QC test standards
- . Maintain quality and sample and bulk products

Item NO:SGZM24022702 Top dia: 69mm Bottom dia: 73mm Height: 87mm Weight: 193g Capacity: 270ml Moq: 5000 pieces