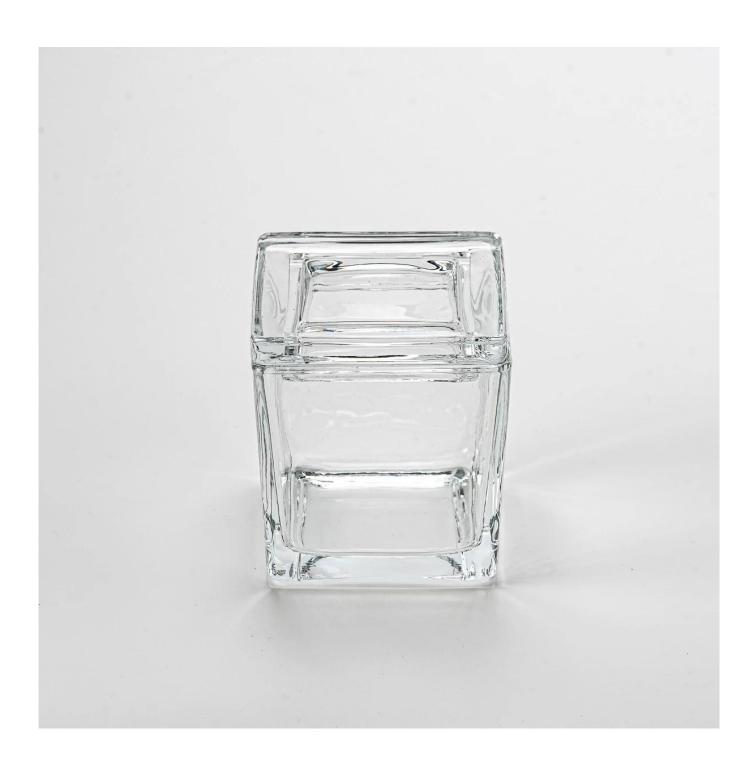

9oz square clear glass candle jar with glass lid

Sunny Glassware not only produces OEM / ODM orders, but also helps many brands start from the product concept.