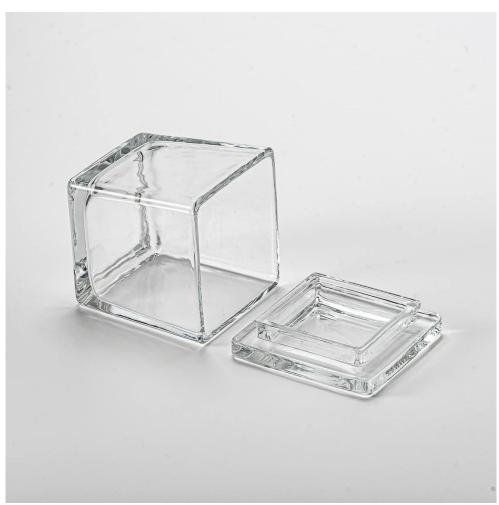

9oz square clear glass candle jar with glass lid

Sunny Glassware not only produces OEM / ODM orders, but also helps many brands start from the product concept.

#### feature of product

- 1. High quality home decorative
- glass incense bottle.

  2. Applicable to hotel, wedding,
- 3. Meet the function of ASTM test products.