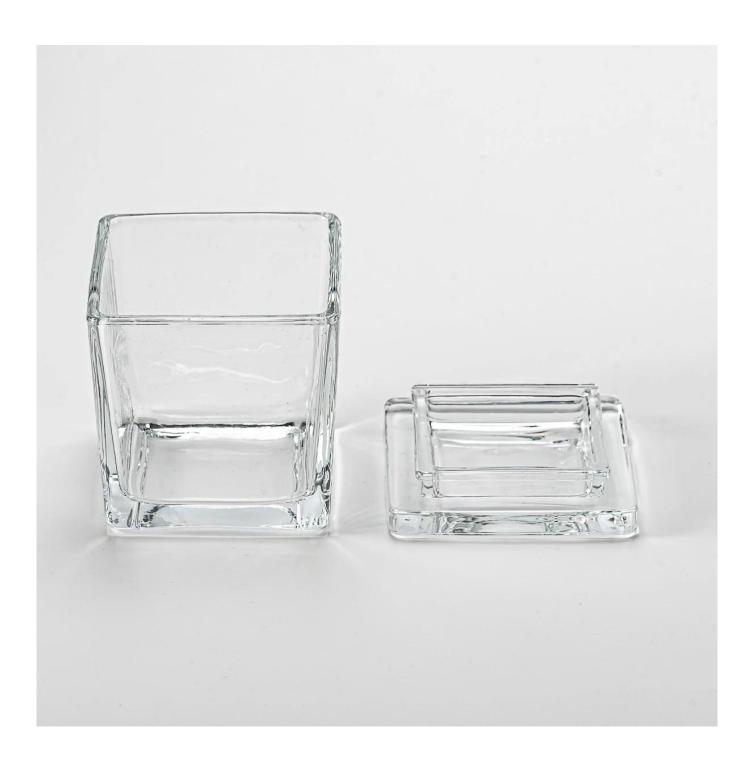

9oz square clear glass candle jar with glass lid

Sunny Glassware not only produces OEM / ODM orders, but also helps many brands start from the product concept.