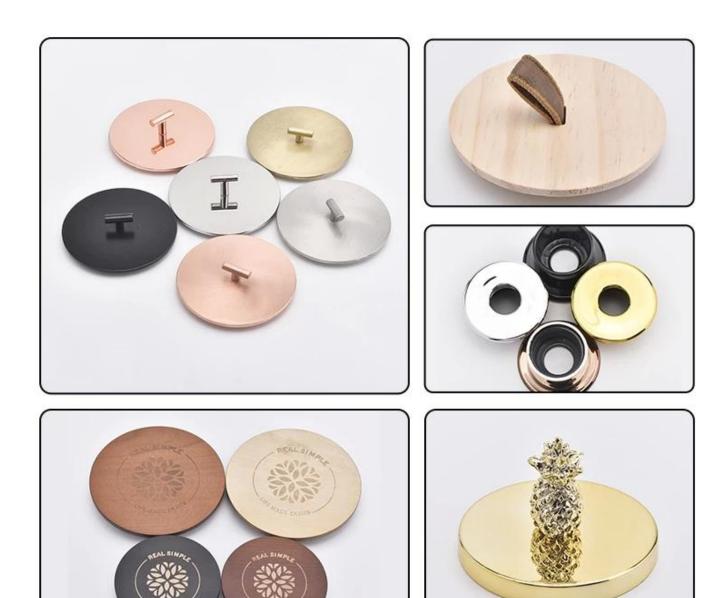

Q3: What kind of lids you can offer?

We can provide lids in different materials like glass, ceramic, metal, wood, concrete and plastic ect.

Q4: Do you have certification for your products?

Yes, for the glassware, have ASTM. CA65 test, FDA etc.

#### Let you choose

- 1. Various drawings and sizes are available.
- 2. Any painted, cutting, plating, laser model processing tool.3. Shrink film, color gift box, white gift box and other special packaging.