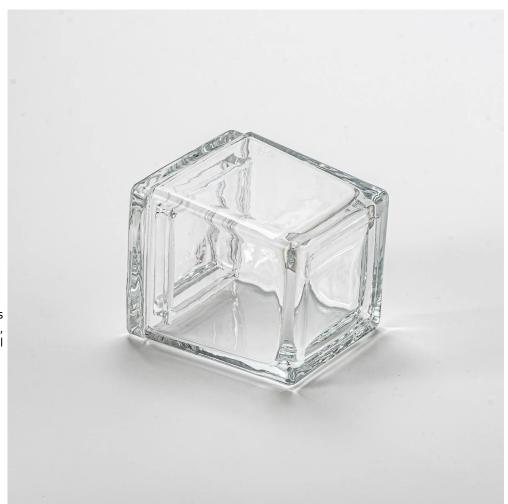

#### feature of product

- 1. High quality home decorative
- glass incense bottle.

  2. Applicable to hotel, wedding,
- 3. Meet the function of ASTM test products.

#### Let you choose

- 1. Various drawings and sizes are available.
- 2. Any painted, cutting, plating, laser model processing tool.3. Shrink film, color gift box, white gift box and other special packaging.