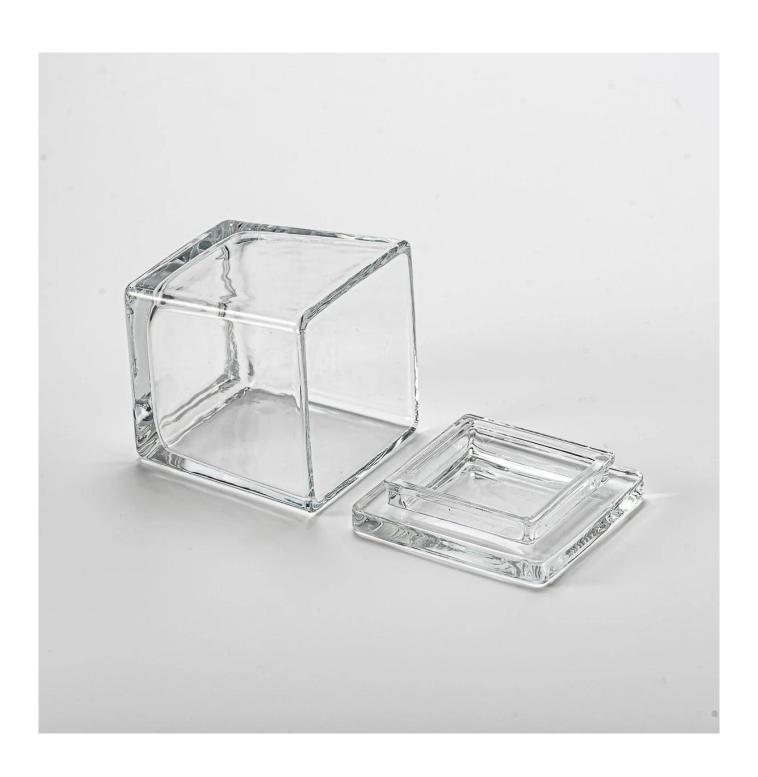

9oz square clear glass candle jar with glass lid

Sunny Glassware not only produces OEM / ODM orders, but also helps many brands start from the product concept.