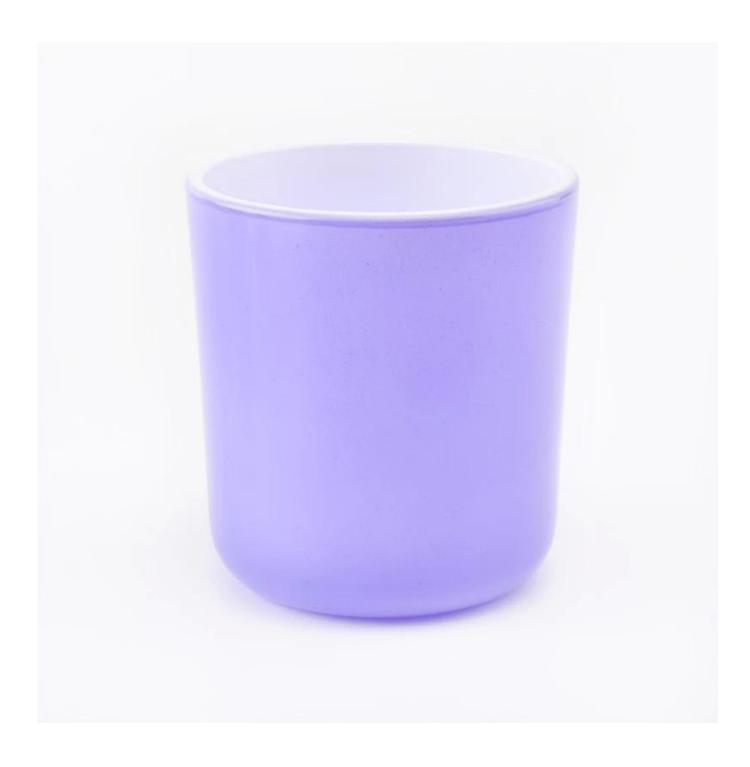

### 9oz round shape glass candle holders with purple color

| Element name     | 9oz round shape glass candle holders with purple color                                                                                                                                                                            |
|------------------|-----------------------------------------------------------------------------------------------------------------------------------------------------------------------------------------------------------------------------------|
| Item number      | SGJD19042402                                                                                                                                                                                                                      |
| Cut it           | Top diameter: 79mm Bottom diameter: 72mm Height: 87mm Maximum diameter: 120mm Weight: 270g Capacity: 270 ml  Sampling time: 5 ~ 7 days after confirmation Other sizes: 5oz / 8oz / 10oz / 16oz. Are also available                |
| Capacity         | 10oz 14oz 16oz etc. It's available                                                                                                                                                                                                |
| Sampling time    | 1.5 days if the shape and size of the products exist 2.15 days if you need new shape and size of products                                                                                                                         |
| package          | 24pcs / 36pcs / 48pcs regular security packing etc. For export carton with egg divider                                                                                                                                            |
| MOQ              | 5000pcs                                                                                                                                                                                                                           |
| Delivery time    | Within 35 days after the confirmed order                                                                                                                                                                                          |
| Payment terms    | 30% deposit by T / T in advance, the balance after showing the copy of B / L $$                                                                                                                                                   |
| Product features | <ol> <li>High quality and competitive prices</li> <li>FDA, SGS, LFGB test etc.</li> <li>Eco friendly</li> <li>It is largely focused on weddings, parties, homes, bars, etc.</li> <li>machine made glass candle holders</li> </ol> |