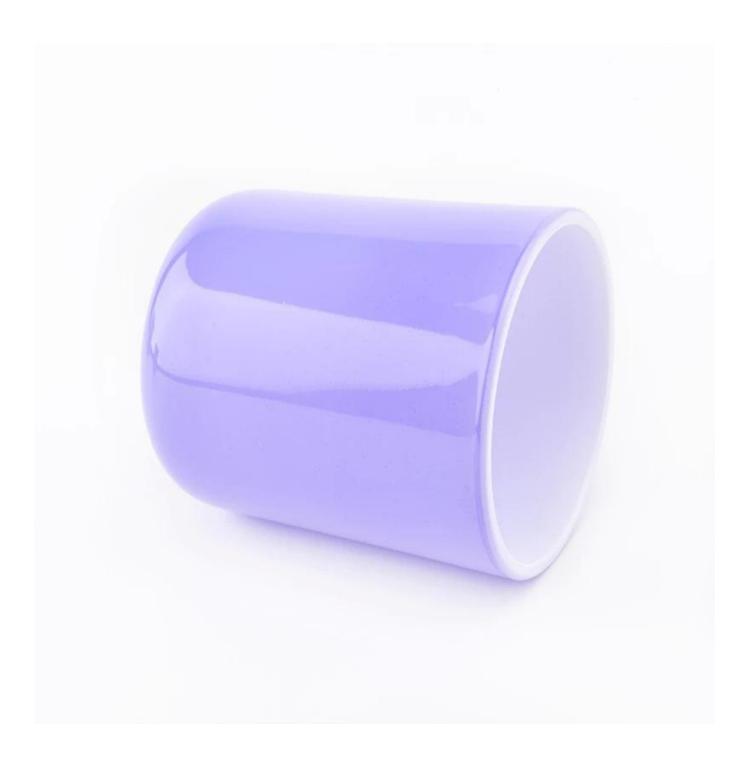

### 9oz round shape glass candle holders with purple color

| Element name     | 9oz round shape glass candle holders with purple color                                                                                                                                                                            |
|------------------|-----------------------------------------------------------------------------------------------------------------------------------------------------------------------------------------------------------------------------------|
| Item number      | SGJD19042402                                                                                                                                                                                                                      |
| Cut it           | Top diameter: 79mm Bottom diameter: 72mm Height: 87mm Maximum diameter: 120mm Weight: 270g Capacity: 270 ml  Sampling time: 5 ~ 7 days after confirmation Other sizes: 5oz / 8oz / 10oz / 16oz. Are also available                |
| Capacity         | 10oz 14oz 16oz etc. It's available                                                                                                                                                                                                |
| Sampling time    | 1.5 days if the shape and size of the products exist 2.15 days if you need new shape and size of products                                                                                                                         |
| package          | 24pcs / 36pcs / 48pcs regular security packing etc. For export carton with egg divider                                                                                                                                            |
| MOQ              | 5000pcs                                                                                                                                                                                                                           |
| Delivery time    | Within 35 days after the confirmed order                                                                                                                                                                                          |
| Payment terms    | 30% deposit by T / T in advance, the balance after showing the copy of B / L $$                                                                                                                                                   |
| Product features | <ol> <li>High quality and competitive prices</li> <li>FDA, SGS, LFGB test etc.</li> <li>Eco friendly</li> <li>It is largely focused on weddings, parties, homes, bars, etc.</li> <li>machine made glass candle holders</li> </ol> |