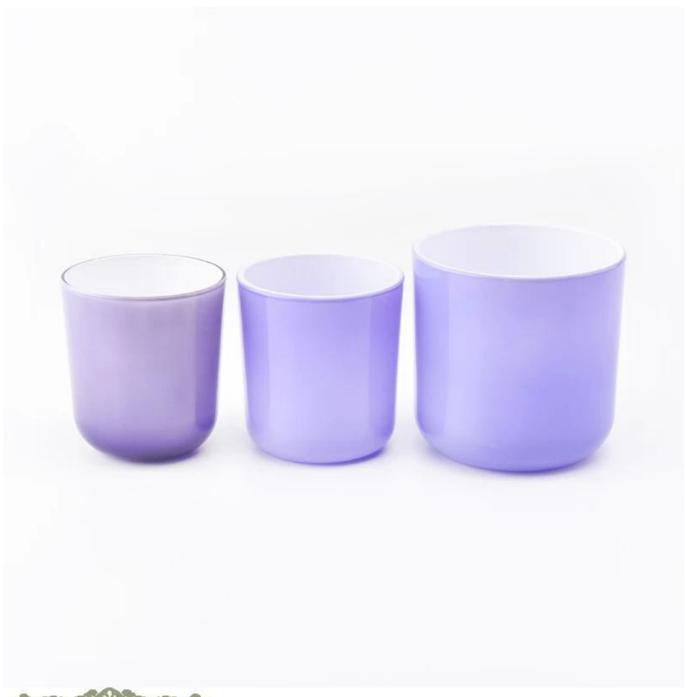

### 9oz round shape glass candle holders with purple color

| Element name     | 9oz round shape glass candle holders with purple color                                                                                                                                                                            |
|------------------|-----------------------------------------------------------------------------------------------------------------------------------------------------------------------------------------------------------------------------------|
| Item number      | SGJD19042402                                                                                                                                                                                                                      |
| Cut it           | Top diameter: 79mm Bottom diameter: 72mm Height: 87mm Maximum diameter: 120mm Weight: 270g Capacity: 270 ml  Sampling time: 5 ~ 7 days after confirmation Other sizes: 5oz / 8oz / 10oz / 16oz. Are also available                |
| Capacity         | 10oz 14oz 16oz etc. It's available                                                                                                                                                                                                |
| Sampling time    | 1.5 days if the shape and size of the products exist 2.15 days if you need new shape and size of products                                                                                                                         |
| package          | 24pcs / 36pcs / 48pcs regular security packing etc. For export carton with egg divider                                                                                                                                            |
| MOQ              | 5000pcs                                                                                                                                                                                                                           |
| Delivery time    | Within 35 days after the confirmed order                                                                                                                                                                                          |
| Payment terms    | 30% deposit by T / T in advance, the balance after showing the copy of B / L $$                                                                                                                                                   |
| Product features | <ol> <li>High quality and competitive prices</li> <li>FDA, SGS, LFGB test etc.</li> <li>Eco friendly</li> <li>It is largely focused on weddings, parties, homes, bars, etc.</li> <li>machine made glass candle holders</li> </ol> |