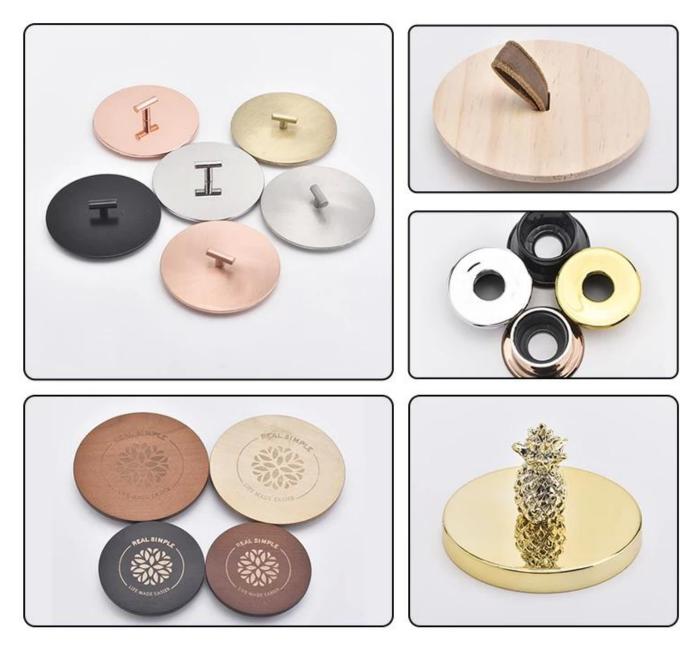

### Let you choose

1. Various drawings and sizes are available.

 Any painted, cutting, plating, laser model processing tool.
Shrink film, color gift box, white gift box and other special packaging.

We have a quality control committee.

### Q3: What kind of lids you can offer?

We can provide lids in different materials like glass, ceramic, metal, wood, concrete and plastic ect.