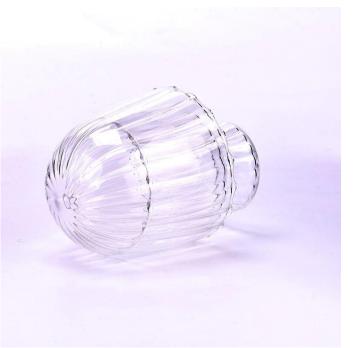

# 9oz mushroom design borosilicate glass jar with lid

Sunny Glassware not only produces OEM / ODM orders, but also helps many brands start from the product concept.

Why choose sunshine?

# **Major advantage**

Focus on luxury design

About 80% of American perfume brand suppliers

. AQL plus 6 strict rigorous QC test standards

. Maintain quality and sample and bulk products

Item number:SGYG24022701 Lid Top dia: 96mm Bottom dia: 15mm Height: 93mm Weight: 115g Jar Top dia:77mm Bottom dia:58mm Hight: 101mm Weight: 126g Capacity: 315ml MOQ:3000 PCS Sample lead time: 7-12days