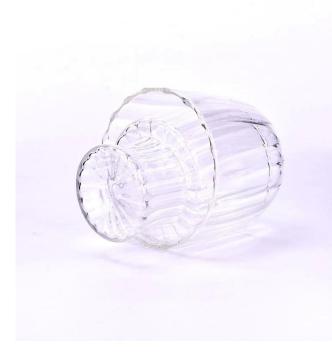

# 9oz mushroom design borosilicate glass jar with lid

Sunny Glassware not only produces OEM / ODM orders, but also helps many brands start from the product concept.

Why choose sunshine?

# **Major advantage**

Focus on luxury design

About 80% of American perfume brand suppliers

. AQL plus 6 strict rigorous QC test standards

. Maintain quality and sample and bulk products

Item number:SGYG24022701 Lid Top dia: 96mm Bottom dia: 15mm Height: 93mm Weight: 115g Jar Top dia:77mm Bottom dia:58mm Hight: 101mm Weight: 126g Capacity: 315ml MOQ:3000 PCS Sample lead time: 7-12days