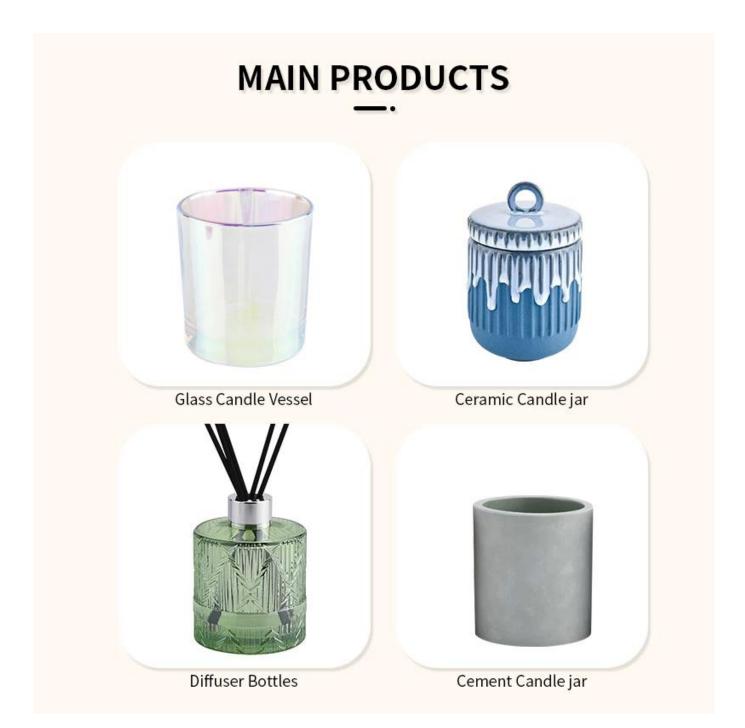

There are about 5,000 items which cover all daily-used glassware and ceramic ware, e.g. candle holders, borosilicate glass, bottles, tumblers, jars, stemware, tableware & drinkware, bathroom accessories etc. The products can meet FDA, LFGB, CA 65, ASTM, dishwasher test.

With a strictly control system on product quality and customer service, our exporting market have expanded rapidly to North & South America, Europe, Oceania and Asia.

Our business scopes are mainly involved in home decor, gift crafts and tableware. There are approximately 80% candle holders in USA luxury branded companies were imported from Sunny Glassware.