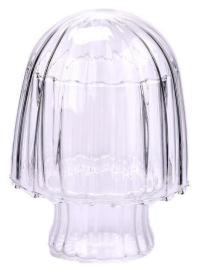

# 9oz mushroom design borosilicate glass jar with lid

Sunny Glassware not only produces OEM / ODM orders, but also helps many brands start from the product concept.

Why choose sunshine?

# **Major advantage**

Focus on luxury design

About 80% of American perfume brand suppliers

. AQL plus 6 strict rigorous QC test standards

. Maintain quality and sample and bulk products

Item number:SGYG24022701 Lid Top dia: 96mm Bottom dia: 15mm Height: 93mm Weight: 115g Jar Top dia:77mm Bottom dia:58mm Hight: 101mm Weight: 126g Capacity: 315ml MOQ:3000 PCS Sample lead time: 7-12days