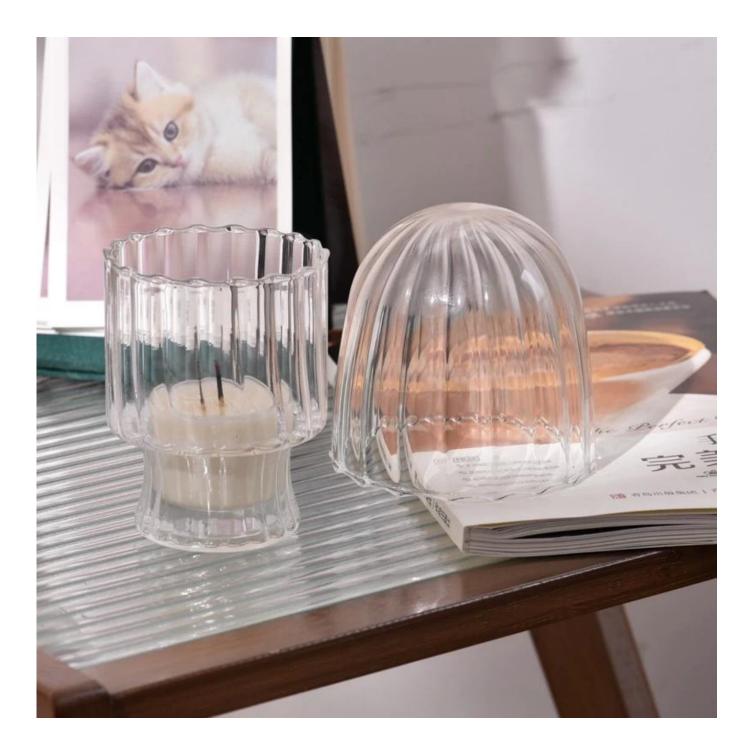

# 9oz mushroom design borosilicate glass jar with lid

Sunny Glassware not only produces OEM / ODM orders, but also helps many brands start from the product concept.

Why choose sunshine?

# **Major advantage**

Focus on luxury design

About 80% of American perfume brand suppliers

. AQL plus 6 strict rigorous QC test standards

. Maintain quality and sample and bulk products

Item number:SGYG24022701 Lid Top dia: 96mm Bottom dia: 15mm Height: 93mm Weight: 115g Jar Top dia:77mm Bottom dia:58mm Hight: 101mm Weight: 126g Capacity: 315ml MOQ:3000 PCS Sample lead time: 7-12days