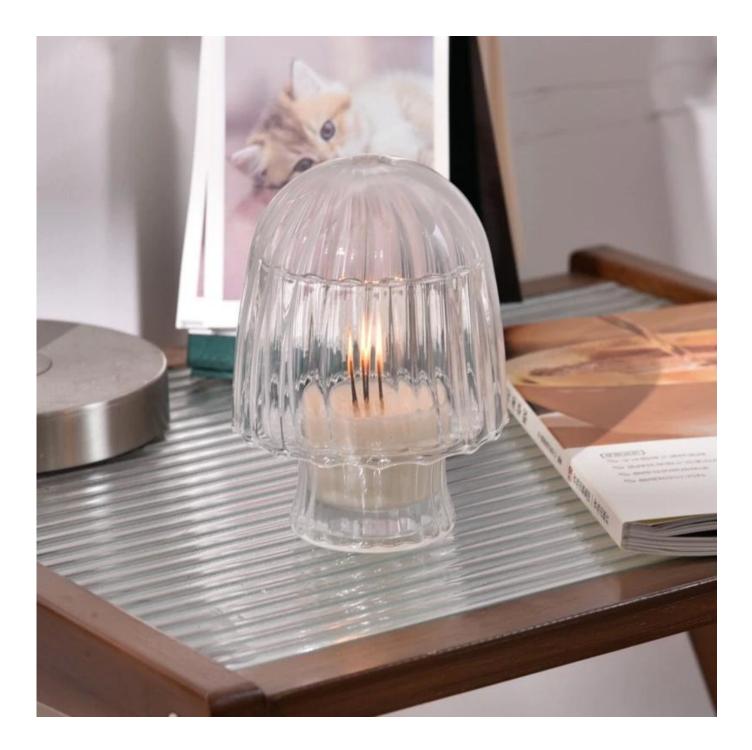

# 9oz mushroom design borosilicate glass jar with lid

Sunny Glassware not only produces OEM / ODM orders, but also helps many brands start from the product concept.

Why choose sunshine?

# **Major advantage**

Focus on luxury design

About 80% of American perfume brand suppliers

. AQL plus 6 strict rigorous QC test standards

. Maintain quality and sample and bulk products

Item number:SGYG24022701 Lid Top dia: 96mm Bottom dia: 15mm Height: 93mm Weight: 115g Jar Top dia:77mm Bottom dia:58mm Hight: 101mm Weight: 126g Capacity: 315ml MOQ:3000 PCS Sample lead time: 7-12days