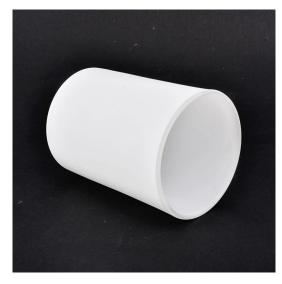

#### Flexible size design allows your market to grow rapidly

Item No.:SG79105-White Dia: 81mm
Height□105mm
Weight□317g
Capacity□350ml
MOQ:3000pcs

Custom designs and different sizes available

With our strong support, our customers are growing rapidly, from small labs to industry leaders.