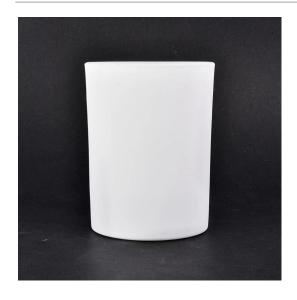

#### Flexible size design allows your market to grow rapidly

Item No.:SG79105-White Dia: 81mm
Height□105mm
Weight□317g
Capacity□350ml
MOQ:3000pcs

Custom designs and different sizes available

With our strong support, our customers are growing rapidly, from small labs to industry leaders.