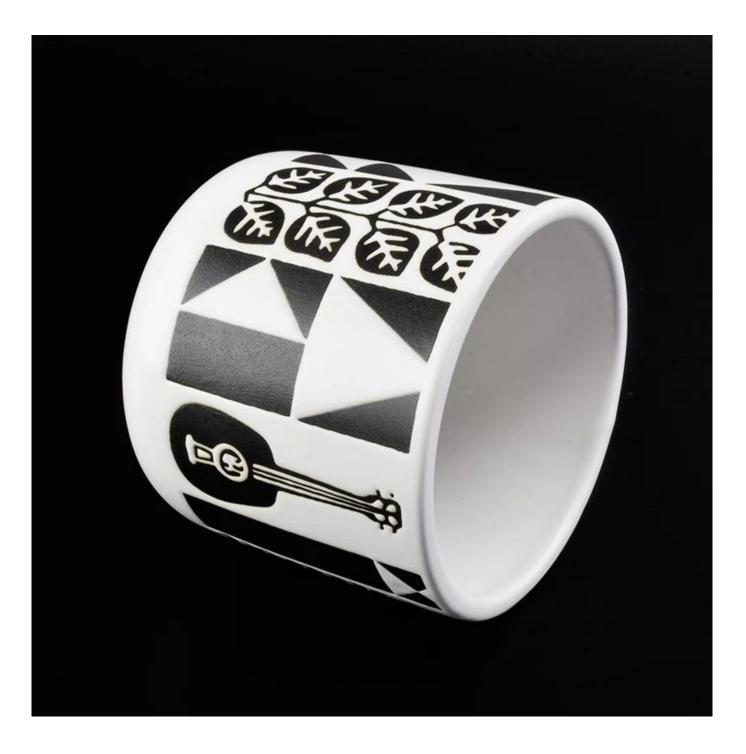

## 9oz high quality and great design Ceramic Candle Holders for scented home

| Element name     | 9oz high quality and great design Ceramic Candle Holders for scented home                                                                                                                                   |
|------------------|-------------------------------------------------------------------------------------------------------------------------------------------------------------------------------------------------------------|
| Item number      | SGMK19030113                                                                                                                                                                                                |
| Cut it           | Article number: SGMK19030113<br>Top dia: 90mm<br>Bottom dia: 86mm<br>Height: 80mm<br>Weight: 252g<br>Capacity: 321ml<br>Other sizes: 5 ounces / 8 ounces / 10 ounces / 16 ounces are also available         |
| Capacity         | 10oz 14oz 16oz etc. It's available                                                                                                                                                                          |
| Sampling time    | <ul><li>1.5 days if the shape and size of the products exist</li><li>2.15 days if you need new shape and size of the products</li></ul>                                                                     |
| package          | 24pcs / 36pcs / 48pcs security regular packing and so on. For export carton with egg divider                                                                                                                |
| MOQ              | 3000pcs                                                                                                                                                                                                     |
| Delivery time    | Within 35 days after the order confirmed                                                                                                                                                                    |
| Payment terms    | 30% deposit by T / T in advance, the balance after showing the copy of B / L $$                                                                                                                             |
| Product features | <ol> <li>High quality and competitive prices</li> <li>Test of FDA, SGS, LFGB etc.</li> <li>Eco friendly</li> <li>It is widely aimed at weddings, parties, home, bars, etc.</li> <li>machine made</li> </ol> |