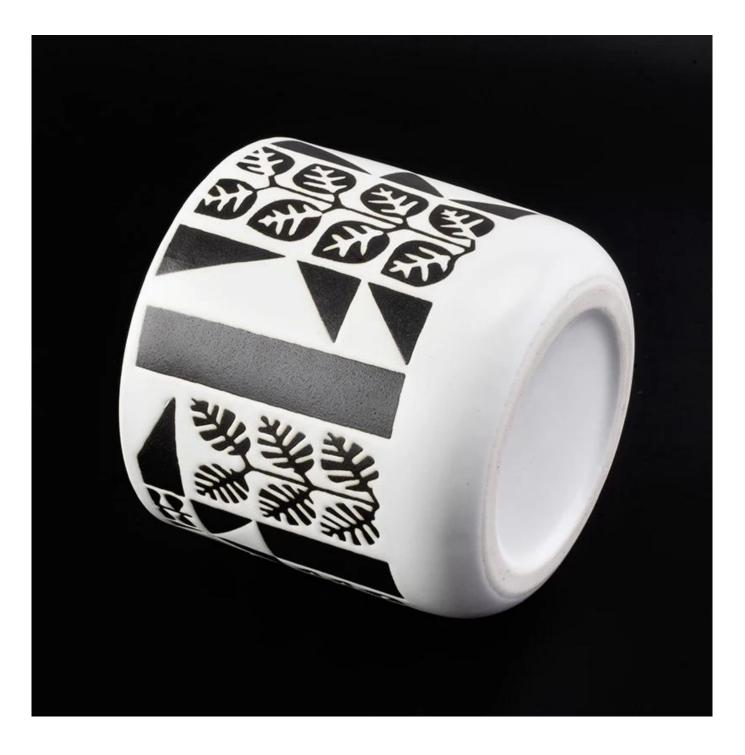

## 9oz high quality and great design Ceramic Candle Holders for scented home

| Element name     | 9oz high quality and great design Ceramic Candle Holders for scented home                                                                                                                                   |
|------------------|-------------------------------------------------------------------------------------------------------------------------------------------------------------------------------------------------------------|
| Item number      | SGMK19030113                                                                                                                                                                                                |
| Cut it           | Article number: SGMK19030113<br>Top dia: 90mm<br>Bottom dia: 86mm<br>Height: 80mm<br>Weight: 252g<br>Capacity: 321ml<br>Other sizes: 5 ounces / 8 ounces / 10 ounces / 16 ounces are also available         |
| Capacity         | 10oz 14oz 16oz etc. It's available                                                                                                                                                                          |
| Sampling time    | <ul><li>1.5 days if the shape and size of the products exist</li><li>2.15 days if you need new shape and size of the products</li></ul>                                                                     |
| package          | 24pcs / 36pcs / 48pcs security regular packing and so on. For export carton with egg divider                                                                                                                |
| MOQ              | 3000pcs                                                                                                                                                                                                     |
| Delivery time    | Within 35 days after the order confirmed                                                                                                                                                                    |
| Payment terms    | 30% deposit by T / T in advance, the balance after showing the copy of B / L $$                                                                                                                             |
| Product features | <ol> <li>High quality and competitive prices</li> <li>Test of FDA, SGS, LFGB etc.</li> <li>Eco friendly</li> <li>It is widely aimed at weddings, parties, home, bars, etc.</li> <li>machine made</li> </ol> |