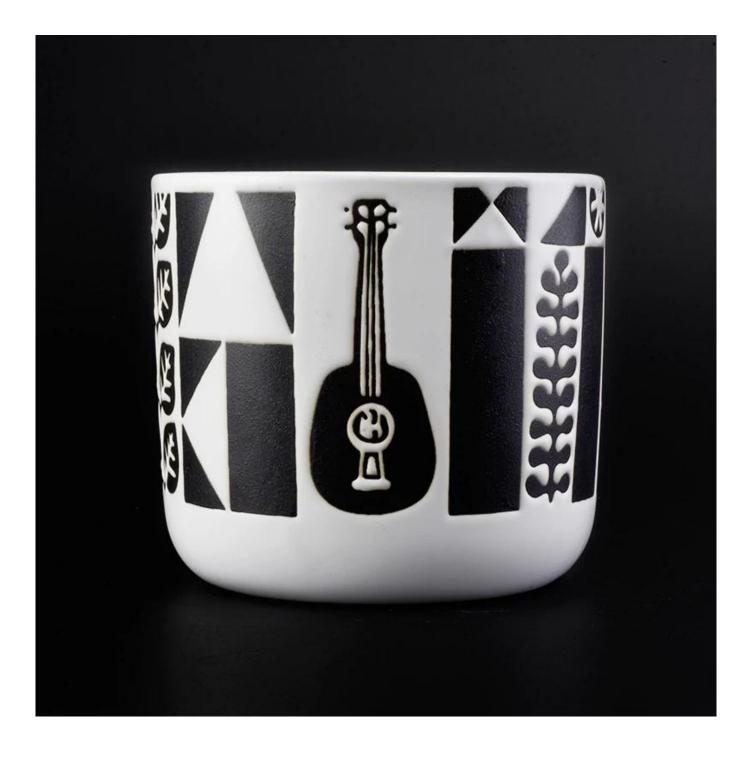

## 9oz high quality and great design Ceramic Candle Holders for scented home

| Element name     | 9oz high quality and great design Ceramic Candle Holders for scented home                                                                                                                                   |
|------------------|-------------------------------------------------------------------------------------------------------------------------------------------------------------------------------------------------------------|
| Item number      | SGMK19030113                                                                                                                                                                                                |
| Cut it           | Article number: SGMK19030113<br>Top dia: 90mm<br>Bottom dia: 86mm<br>Height: 80mm<br>Weight: 252g<br>Capacity: 321ml<br>Other sizes: 5 ounces / 8 ounces / 10 ounces / 16 ounces are also available         |
| Capacity         | 10oz 14oz 16oz etc. It's available                                                                                                                                                                          |
| Sampling time    | <ul><li>1.5 days if the shape and size of the products exist</li><li>2.15 days if you need new shape and size of the products</li></ul>                                                                     |
| package          | 24pcs / 36pcs / 48pcs security regular packing and so on. For export carton with egg divider                                                                                                                |
| MOQ              | 3000pcs                                                                                                                                                                                                     |
| Delivery time    | Within 35 days after the order confirmed                                                                                                                                                                    |
| Payment terms    | 30% deposit by T / T in advance, the balance after showing the copy of B / L $$                                                                                                                             |
| Product features | <ol> <li>High quality and competitive prices</li> <li>Test of FDA, SGS, LFGB etc.</li> <li>Eco friendly</li> <li>It is widely aimed at weddings, parties, home, bars, etc.</li> <li>machine made</li> </ol> |