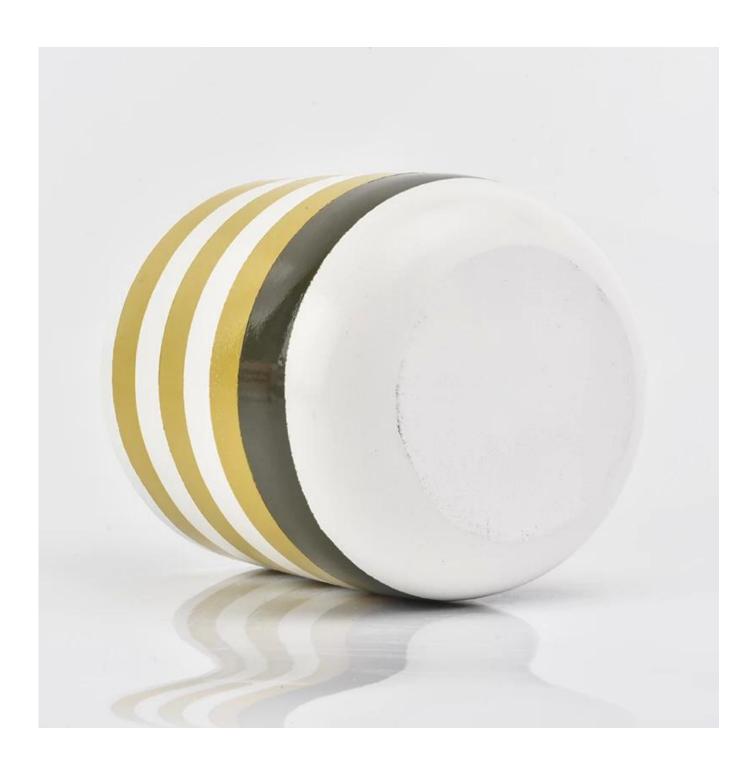

## 9oz hand painting concrete candle jars with round bottom

| Product Details                                                                                                            |  |
|----------------------------------------------------------------------------------------------------------------------------|--|
|                                                                                                                            |  |
| concrete                                                                                                                   |  |
| handmade concrete                                                                                                          |  |
| <ol> <li>5 days if shape and size exist</li> <li>20 days, if you need new shapes and sizes of glass</li> </ol>             |  |
| Bulk packing, gift box are available                                                                                       |  |
| 250,000 ~ 500,000 pieces per month                                                                                         |  |
| Within 55 days of sampling and confirmed order                                                                             |  |
| Deposit of 30% by T / T in advance and balance against a copy of B / L                                                     |  |
| By sea, by air, through express and acceptable shipper                                                                     |  |
| <ol> <li>ceramic candle cup with round bottom with gold printing</li> <li>Suitable for use in hotel, home, etc.</li> </ol> |  |
|                                                                                                                            |  |