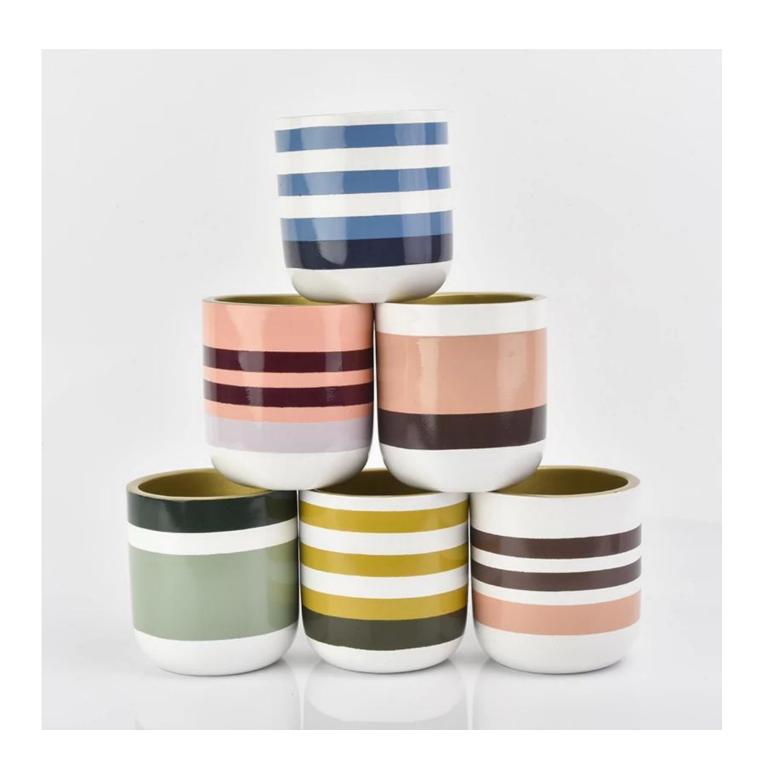

## 9oz hand painting concrete candle jars with round bottom

| Product Details                                                                                                            |  |
|----------------------------------------------------------------------------------------------------------------------------|--|
|                                                                                                                            |  |
| concrete                                                                                                                   |  |
| handmade concrete                                                                                                          |  |
| <ol> <li>5 days if shape and size exist</li> <li>20 days, if you need new shapes and sizes of glass</li> </ol>             |  |
| Bulk packing, gift box are available                                                                                       |  |
| 250,000 ~ 500,000 pieces per month                                                                                         |  |
| Within 55 days of sampling and confirmed order                                                                             |  |
| Deposit of 30% by T / T in advance and balance against a copy of B / L                                                     |  |
| By sea, by air, through express and acceptable shipper                                                                     |  |
| <ol> <li>ceramic candle cup with round bottom with gold printing</li> <li>Suitable for use in hotel, home, etc.</li> </ol> |  |
|                                                                                                                            |  |