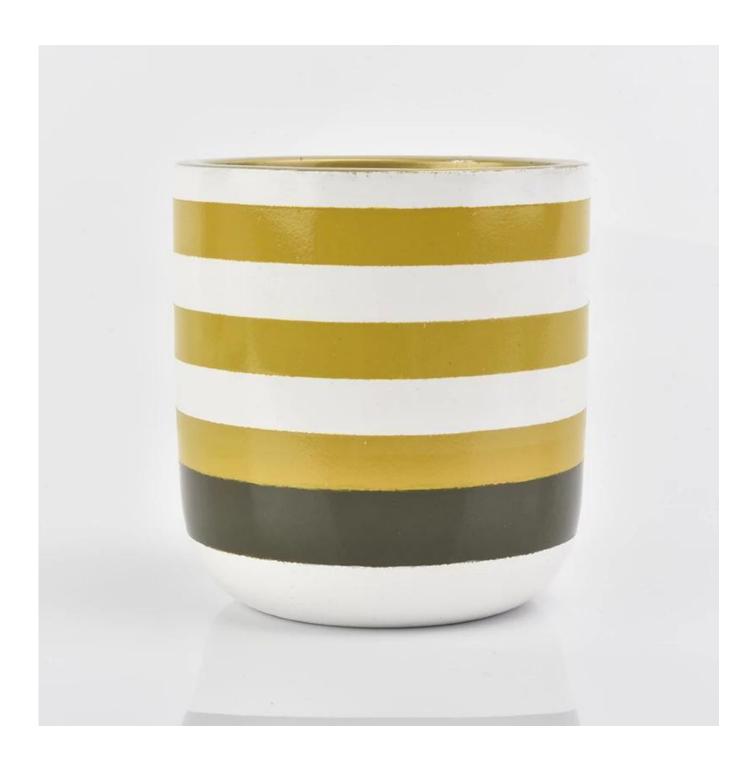

## 9oz hand painting concrete candle jars with round bottom

| Product Details                                                                                                            |  |
|----------------------------------------------------------------------------------------------------------------------------|--|
|                                                                                                                            |  |
| concrete                                                                                                                   |  |
| handmade concrete                                                                                                          |  |
| <ol> <li>5 days if shape and size exist</li> <li>20 days, if you need new shapes and sizes of glass</li> </ol>             |  |
| Bulk packing, gift box are available                                                                                       |  |
| 250,000 ~ 500,000 pieces per month                                                                                         |  |
| Within 55 days of sampling and confirmed order                                                                             |  |
| Deposit of 30% by T / T in advance and balance against a copy of B / L                                                     |  |
| By sea, by air, through express and acceptable shipper                                                                     |  |
| <ol> <li>ceramic candle cup with round bottom with gold printing</li> <li>Suitable for use in hotel, home, etc.</li> </ol> |  |
|                                                                                                                            |  |