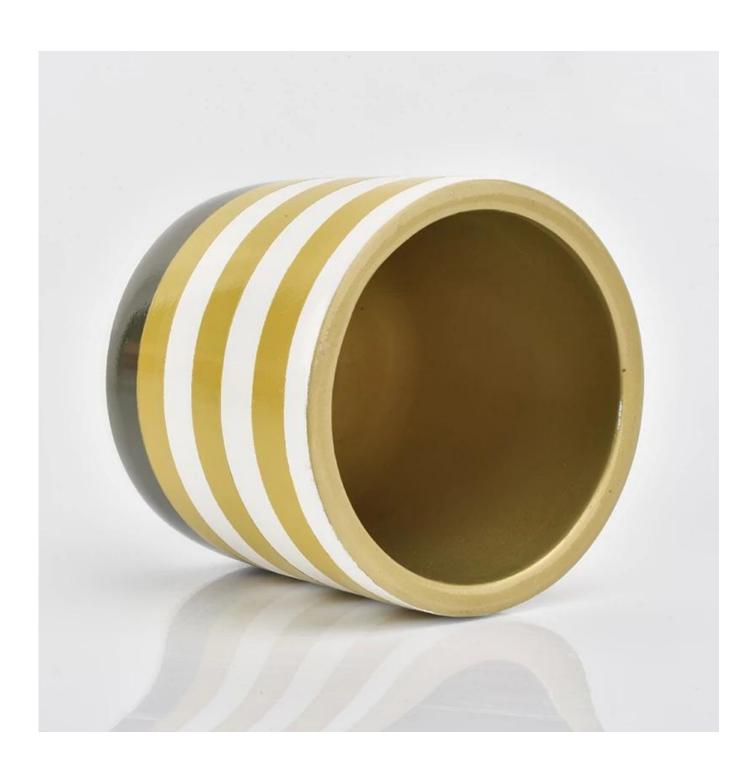

## 9oz hand painting concrete candle jars with round bottom

| Product Details                                                                                                            |  |
|----------------------------------------------------------------------------------------------------------------------------|--|
|                                                                                                                            |  |
| concrete                                                                                                                   |  |
| handmade concrete                                                                                                          |  |
| <ol> <li>5 days if shape and size exist</li> <li>20 days, if you need new shapes and sizes of glass</li> </ol>             |  |
| Bulk packing, gift box are available                                                                                       |  |
| 250,000 ~ 500,000 pieces per month                                                                                         |  |
| Within 55 days of sampling and confirmed order                                                                             |  |
| Deposit of 30% by T / T in advance and balance against a copy of B / L                                                     |  |
| By sea, by air, through express and acceptable shipper                                                                     |  |
| <ol> <li>ceramic candle cup with round bottom with gold printing</li> <li>Suitable for use in hotel, home, etc.</li> </ol> |  |
|                                                                                                                            |  |