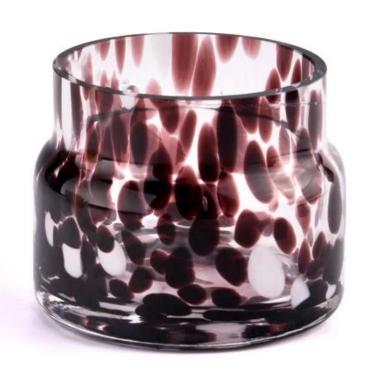

# 9oz colorful glass candle jar scented candle vess els wholesale

Sunny Glasswares not only places  $\operatorname{OEM}$  /  $\operatorname{ODM}$  orders, but also helps many brands to start with product concepts.

| Measure       | Item:SGHT23052312                                                                  |
|---------------|------------------------------------------------------------------------------------|
|               | Top dia:78mm                                                                       |
|               | Bottom dia: 90mm                                                                   |
|               | Height: 72mm                                                                       |
|               | Weight: 335g                                                                       |
|               | Capacity: 266ml                                                                    |
| Packing       | Normal packing,Individual gift box, PVC box, window box, color box, white box, etc |
| Delivery time | Within 35 days after the sample and order confirmed                                |
| Payment term  | 30% deposit by T/T in advance and the balance against the copy of B/L              |
| Shipment      | By sea,by air,by Express and your shipping agent is acceptable                     |
| Usage         | Home deser Wedding Desertion Wedding Favors Desertion enhancement                  |
| Occasion      | Home decor, Wedding Decoration, Wedding Favors, Decoration enhancement             |