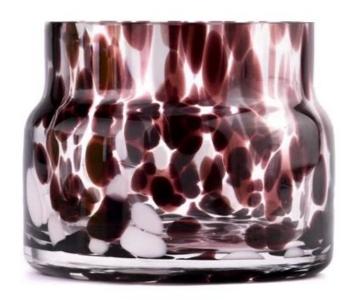

# 9oz colorful glass candle jar scented candle vess els wholesale

Sunny Glasswares not only places  $\operatorname{OEM}$  /  $\operatorname{ODM}$  orders, but also helps many brands to start with product concepts.

| Measure       | Item:SGHT23052312                                                                  |
|---------------|------------------------------------------------------------------------------------|
|               | Top dia:78mm                                                                       |
|               | Bottom dia: 90mm                                                                   |
|               | Height: 72mm                                                                       |
|               | Weight: 335g                                                                       |
|               | Capacity: 266ml                                                                    |
| Packing       | Normal packing,Individual gift box, PVC box, window box, color box, white box, etc |
| Delivery time | Within 35 days after the sample and order confirmed                                |
| Payment term  | 30% deposit by T/T in advance and the balance against the copy of B/L              |
| Shipment      | By sea,by air,by Express and your shipping agent is acceptable                     |
| Usage         | Home deser Wedding Desertion Wedding Favors Desertion enhancement                  |
| Occasion      | Home decor, Wedding Decoration, Wedding Favors, Decoration enhancement             |