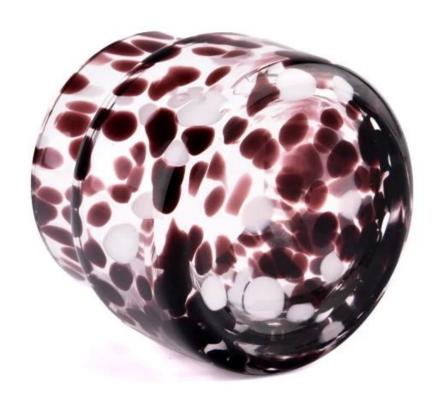

# 9oz colorful glass candle jar scented candle vess els wholesale

Sunny Glasswares not only places  $\operatorname{OEM}$  /  $\operatorname{ODM}$  orders, but also helps many brands to start with product concepts.

| Measure       | Item:SGHT23052312                                                                  |
|---------------|------------------------------------------------------------------------------------|
|               | Top dia:78mm                                                                       |
|               | Bottom dia: 90mm                                                                   |
|               | Height: 72mm                                                                       |
|               | Weight: 335g                                                                       |
|               | Capacity: 266ml                                                                    |
| Packing       | Normal packing,Individual gift box, PVC box, window box, color box, white box, etc |
| Delivery time | Within 35 days after the sample and order confirmed                                |
| Payment term  | 30% deposit by T/T in advance and the balance against the copy of B/L              |
| Shipment      | By sea,by air,by Express and your shipping agent is acceptable                     |
| Usage         | Home deser Wedding Desertion Wedding Favors Desertion enhancement                  |
| Occasion      | Home decor, Wedding Decoration, Wedding Favors, Decoration enhancement             |