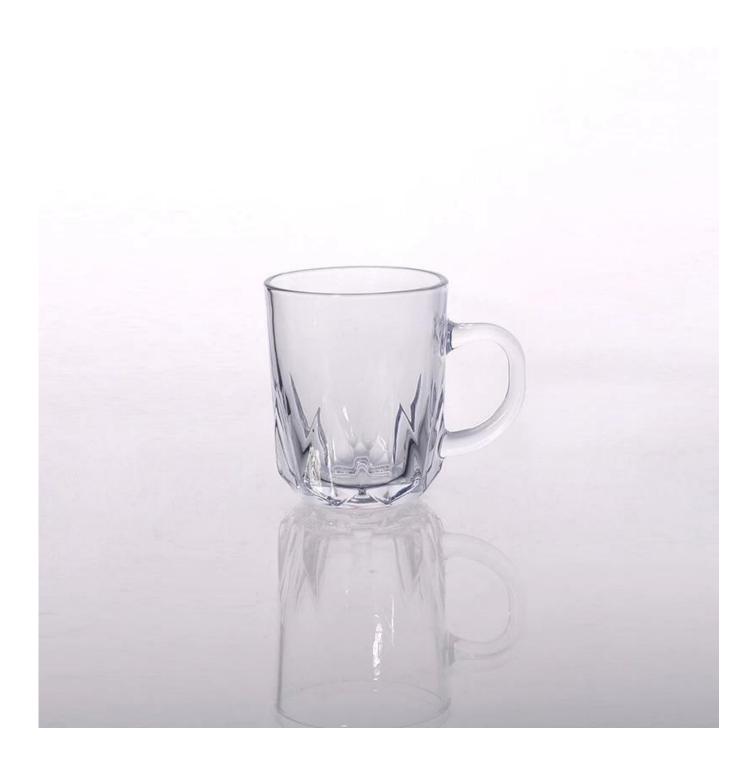

### 9oz clear pattern glass coffee cup

|        | Itme No          | SGZW15040901                                                                                                                                                                                                     |
|--------|------------------|------------------------------------------------------------------------------------------------------------------------------------------------------------------------------------------------------------------|
| H:87mm | Size             | 73*42*87mm                                                                                                                                                                                                       |
|        | Capacity         | 220ml                                                                                                                                                                                                            |
|        | Material         | Hight white glass                                                                                                                                                                                                |
|        | Craft            | Machine blown                                                                                                                                                                                                    |
|        | Sample           | 7days                                                                                                                                                                                                            |
|        | Terms of payment | 30% deposit by T/T in advance and the balance after showing copy of L/C $$                                                                                                                                       |
|        | Certification    | Food Safe, Dish washer test, FDA, LFGB                                                                                                                                                                           |
|        | For your choice  | 1, Any logo printing on glass body 2, Any color painted, frosted, electroplating, logo laser for the finish 3, Special packing like shrink wrap, color gift box, white box etc 4, Any shape, size meet your need |