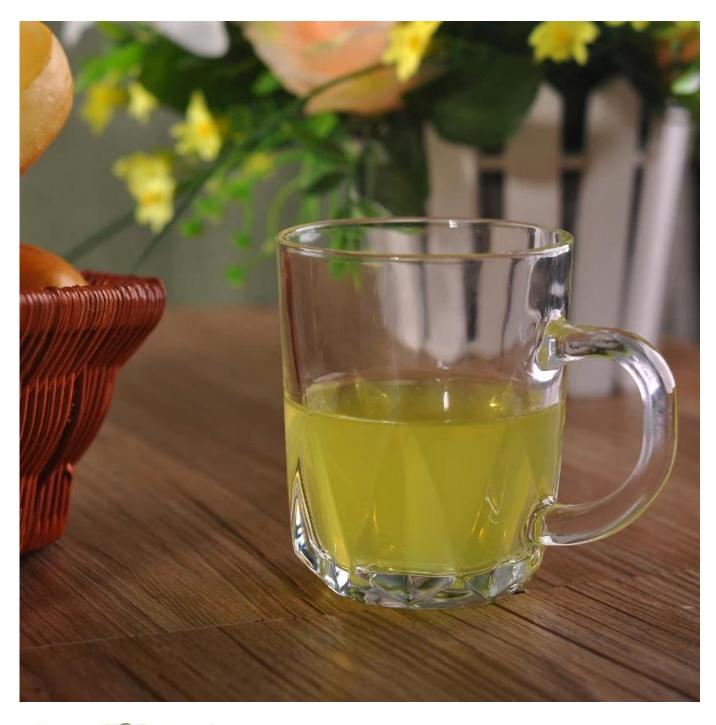

### 9oz clear pattern glass coffee cup

|        | Itme No          | SGZW15040901                                                                                                                                                                                                     |
|--------|------------------|------------------------------------------------------------------------------------------------------------------------------------------------------------------------------------------------------------------|
| H:87mm | Size             | 73*42*87mm                                                                                                                                                                                                       |
|        | Capacity         | 220ml                                                                                                                                                                                                            |
|        | Material         | Hight white glass                                                                                                                                                                                                |
|        | Craft            | Machine blown                                                                                                                                                                                                    |
|        | Sample           | 7days                                                                                                                                                                                                            |
|        | Terms of payment | 30% deposit by T/T in advance and the balance after showing copy of L/C $$                                                                                                                                       |
|        | Certification    | Food Safe, Dish washer test, FDA, LFGB                                                                                                                                                                           |
|        | For your choice  | 1, Any logo printing on glass body 2, Any color painted, frosted, electroplating, logo laser for the finish 3, Special packing like shrink wrap, color gift box, white box etc 4, Any shape, size meet your need |