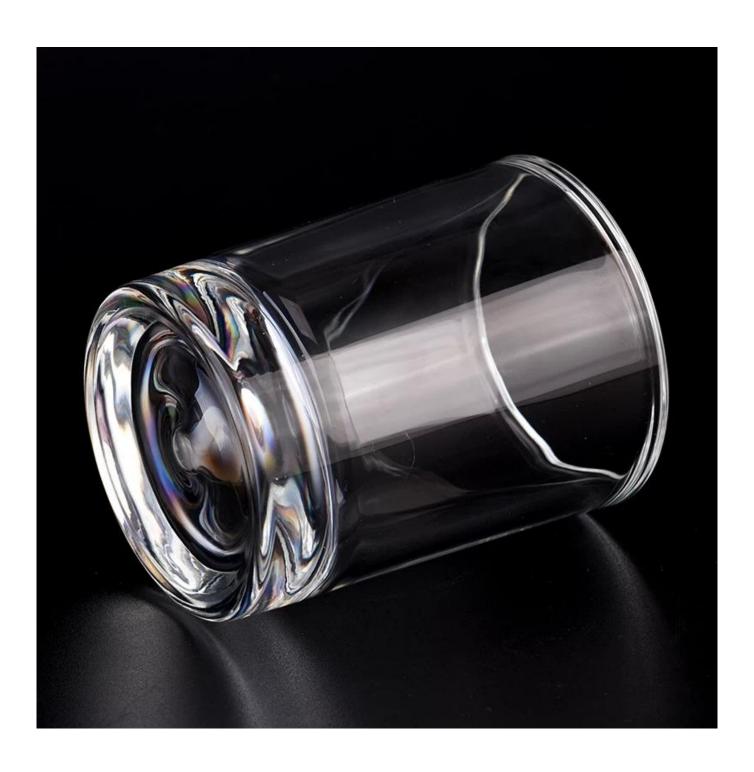

## 9oz clear glass candle vessels scented candle jars wholesale

Sunny Glasswares not only places OEM / ODM orders, but also helps many brands to start with product concepts.

| Measure       | Item:SGGC23071003                                                                   |
|---------------|-------------------------------------------------------------------------------------|
|               | Top dia: 81mm                                                                       |
|               | Bottom dia: 74mm                                                                    |
|               | Height: 102mm                                                                       |
|               | Weight: 495g                                                                        |
|               | Capacity: 280ml                                                                     |
| Packing       | Normal packing, Individual gift box, PVC box, window box, color box, white box, etc |
| Delivery time | Within 35 days after the sample and order confirmed                                 |
| Payment term  | 30% deposit by T/T in advance and the balance against the copy of B/L               |
| Shipment      | By sea,by air,by Express and your shipping agent is acceptable                      |
| Usage         | Home deser Medding Desertion Medding Ferrors Desertion enhancement                  |
| Occasion      | Home decor,Wedding Decoration,Wedding Favors,Decoration enhancement                 |