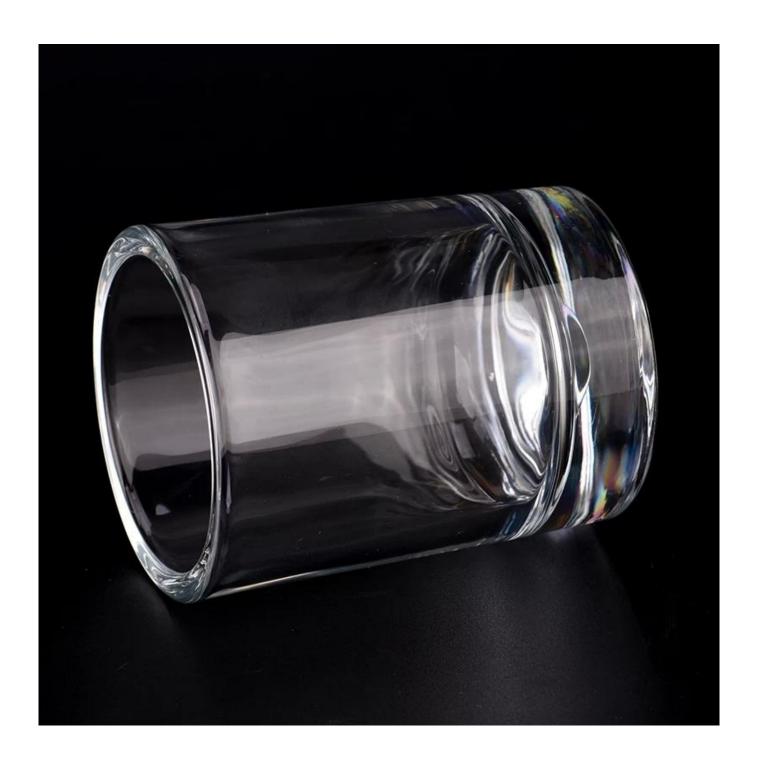

## 9oz clear glass candle vessels scented candle jars wholesale

Sunny Glasswares not only places OEM / ODM orders, but also helps many brands to start with product concepts.

| Measure       | Item:SGGC23071003                                                                   |
|---------------|-------------------------------------------------------------------------------------|
|               | Top dia: 81mm                                                                       |
|               | Bottom dia: 74mm                                                                    |
|               | Height: 102mm                                                                       |
|               | Weight: 495g                                                                        |
|               | Capacity: 280ml                                                                     |
| Packing       | Normal packing, Individual gift box, PVC box, window box, color box, white box, etc |
| Delivery time | Within 35 days after the sample and order confirmed                                 |
| Payment term  | 30% deposit by T/T in advance and the balance against the copy of B/L               |
| Shipment      | By sea,by air,by Express and your shipping agent is acceptable                      |
| Usage         | Home deser Medding Desertion Medding Ferrors Desertion enhancement                  |
| Occasion      | Home decor,Wedding Decoration,Wedding Favors,Decoration enhancement                 |