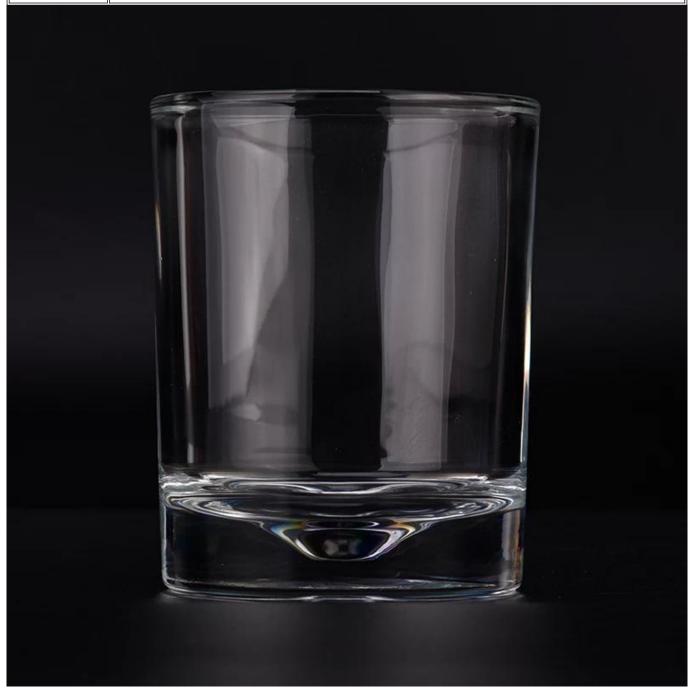

## 9oz clear glass candle vessels scented candle jars wholesale

Sunny Glasswares not only places OEM / ODM orders, but also helps many brands to start with product concepts.

| Measure       | Item:SGGC23071003                                                                   |
|---------------|-------------------------------------------------------------------------------------|
|               | Top dia: 81mm                                                                       |
|               | Bottom dia: 74mm                                                                    |
|               | Height: 102mm                                                                       |
|               | Weight: 495g                                                                        |
|               | Capacity: 280ml                                                                     |
| Packing       | Normal packing, Individual gift box, PVC box, window box, color box, white box, etc |
| Delivery time | Within 35 days after the sample and order confirmed                                 |
| Payment term  | 30% deposit by T/T in advance and the balance against the copy of B/L               |
| Shipment      | By sea,by air,by Express and your shipping agent is acceptable                      |
| Usage         | Home deser Medding Desertion Medding Ferrors Desertion enhancement                  |
| Occasion      | Home decor,Wedding Decoration,Wedding Favors,Decoration enhancement                 |