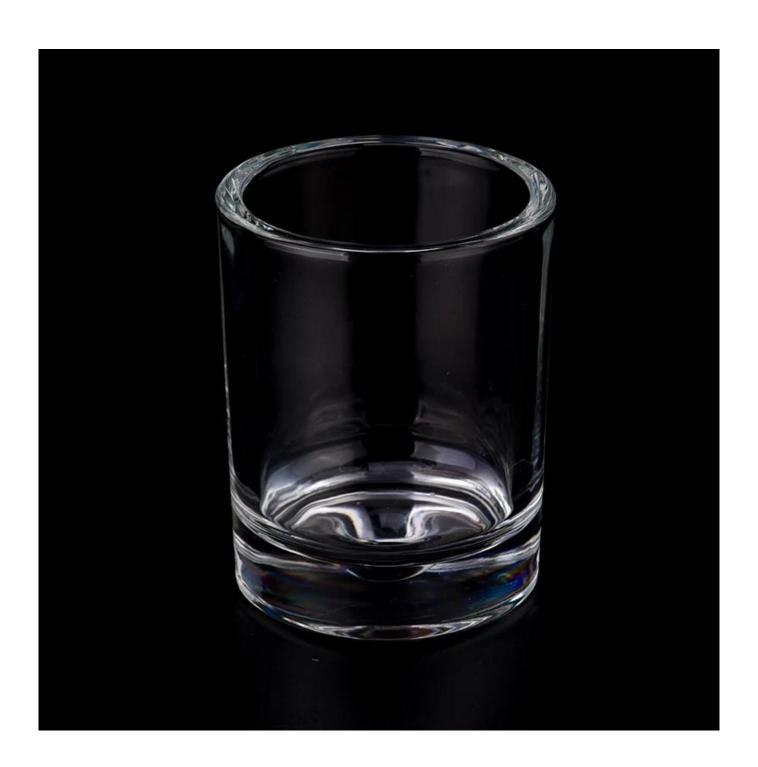

## 9oz clear glass candle vessels scented candle jars wholesale

Sunny Glasswares not only places OEM / ODM orders, but also helps many brands to start with product concepts.

| Measure       | Item:SGGC23071003                                                                   |
|---------------|-------------------------------------------------------------------------------------|
|               | Top dia: 81mm                                                                       |
|               | Bottom dia: 74mm                                                                    |
|               | Height: 102mm                                                                       |
|               | Weight: 495g                                                                        |
|               | Capacity: 280ml                                                                     |
| Packing       | Normal packing, Individual gift box, PVC box, window box, color box, white box, etc |
| Delivery time | Within 35 days after the sample and order confirmed                                 |
| Payment term  | 30% deposit by T/T in advance and the balance against the copy of B/L               |
| Shipment      | By sea,by air,by Express and your shipping agent is acceptable                      |
| Usage         | Home deser Medding Desertion Medding Ferrors Desertion enhancement                  |
| Occasion      | Home decor,Wedding Decoration,Wedding Favors,Decoration enhancement                 |