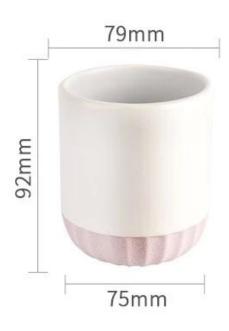

### 9oz ceramic candle jars home decor

product descriptio

| product<br>name   | 9oz ceramic candle jars home decor                                                             |
|-------------------|------------------------------------------------------------------------------------------------|
| Sample<br>time    | 1. 5 days if there is glass shape and size 2. 15 days, if you need new shapes and sizes glass  |
| Measure           | Item No.:SGMK21102719 Top dia: 79mm Bottom dia: 75mm Height: 92mm Weight: 285g Capacity: 271ml |
| Packing           | Normal packing,Individual gift box, PVC box, window box, color box, white box, etc             |
| Delivery<br>time  | Within 35 days after the sample and order confirmed                                            |
| Payment<br>term   | 30% deposit by T/T in advance and the balance against the copy of B/L                          |
| Shipment          | By sea,by air,by Express and your shipping agent is acceptable                                 |
| Usage<br>Occasion | Home decor,Wedding Decoration,Wedding Favors,Decoration enhancement,                           |

| Capacity | 271ml |
|----------|-------|
| weight   | 285g  |

This youthful and vigorous <u>ceramic candle jars</u> provide various choice. No matter as candle jar, or as storage jar, It can bring warmth and happiness to your life, customize pattern jars provide you more choices that matches with your home decoration. You can work out more patterns for you candle