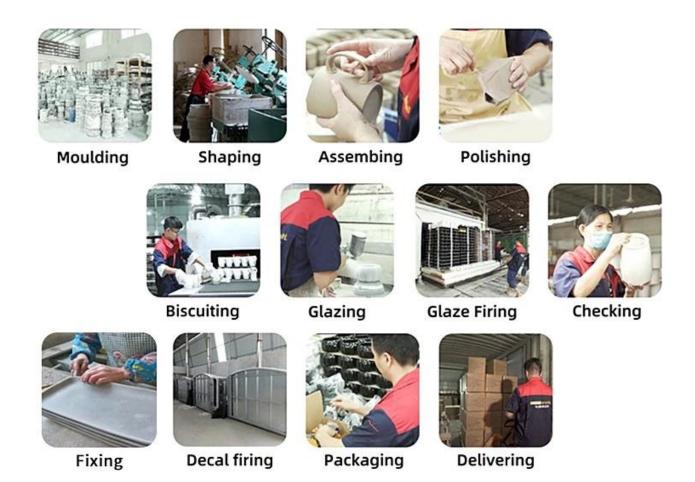

rs</u> so very gift worthy.

This decorative candle jar is the perfect gift for friendship and makes a elegance high-end gift for your loved ones. Everyone will appreciate the

craftsmanship quality of this exquisite ceramic candle jars.



This gorgeous <u>ceramic candle jars</u> matches with any home decoration furniture, for example, dining table, cooking bench, dressing table, tea table, coffee bar and bookshelves. It is also easy going with restaurants and hotels. When the candle is lighted, the room is filled with aroma!

### WIDE RANGE OF APPLICATION

Suitable for: home life/coffee shop/restaurant/wedding/party/Christmas etc



HOME LIFE



COFFEE SHOP



RESTAURANT



WEDDING



PARTY



CHRISTMAS ETC

Factory

### · FACTORY ·







## **Technological process**

# PROCESS CRAFTS



### **Packing & Shipping**

# 

# Different From The Peer



Own professional shipping company( Shenzhen Sunny Worldwide logistics)



20+ years freight history and WCA members.

# **PACKING**

We have Normal packing, PVC box
Window box,carton box,pallet Color box, White box,ect.
of course,we can customize
Individual gift box for you.



### contact Chally at sales32@sunnyglassware.com

We are looking forward to your inquiry and cooperation.