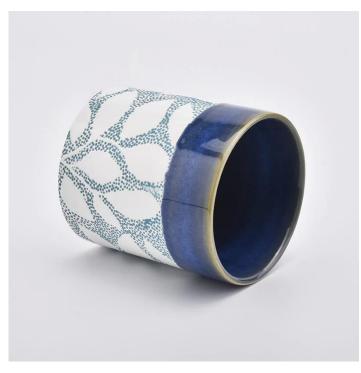

### 9oz Luxury ceramic candle jar with silk printing

## Flexible size design allows your market to grow rapidly

Item No.:SGMK19082601

Top dia: 85mm Bottom dia: 83mm Height: 93mm Weight: 275g Capacity: 370ml

Custom designs and different sizes available

**Packing & Shipping** 