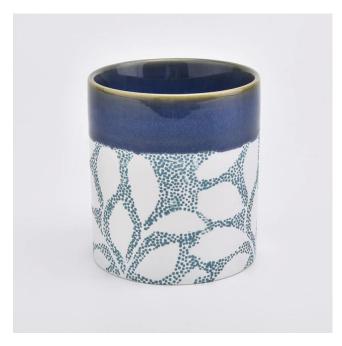

### 9oz Luxury ceramic candle jar with silk printing

## Flexible size design allows your market to grow rapidly

Item No.:SGMK19082601

Top dia: 85mm Bottom dia: 83mm Height: 93mm Weight: 275g Capacity: 370ml

Custom designs and different sizes available

**Packing & Shipping** 