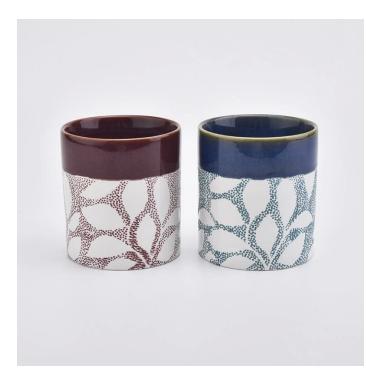

### 9oz Luxury ceramic candle jar with silk printing

## Flexible size design allows your market to grow rapidly

Item No.:SGMK19082601

Top dia: 85mm Bottom dia: 83mm Height: 93mm Weight: 275g Capacity: 370ml

Custom designs and different sizes available

**Packing & Shipping** 