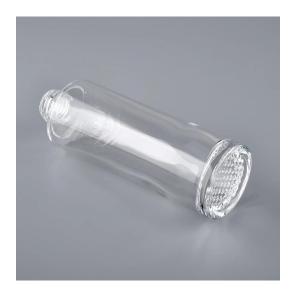

## 90ml glass olil bottle for home fragrance

#### Flexible size design allows your market to grow rapidly

Top dia: 37mm Bottom dia: 84mm Height: 68mm Weight: 355g Capacity: 170ml MOQ: 30000pcs

Custom designs and different sizes available

With our strong support, our customers are growing rapidly, from small workshops to industry leaders.