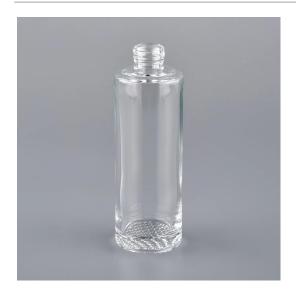

## 90ml glass olil bottle for home fragrance

#### Flexible size design allows your market to grow rapidly

Top dia: 37mm Bottom dia: 84mm Height: 68mm Weight: 355g Capacity: 170ml MOQ: 30000pcs

Custom designs and different sizes available

With our strong support, our customers are growing rapidly, from small workshops to industry leaders.