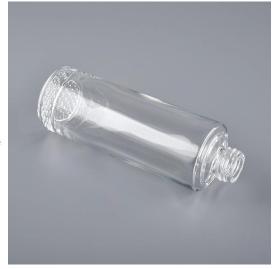

## 90ml glass olil bottle for home fragrance

#### Flexible size design allows your market to grow rapidly

Top dia: 37mm Bottom dia: 84mm Height: 68mm Weight: 355g Capacity: 170ml MOQ: 30000pcs

Custom designs and different sizes available

With our strong support, our customers are growing rapidly, from small workshops to industry leaders.