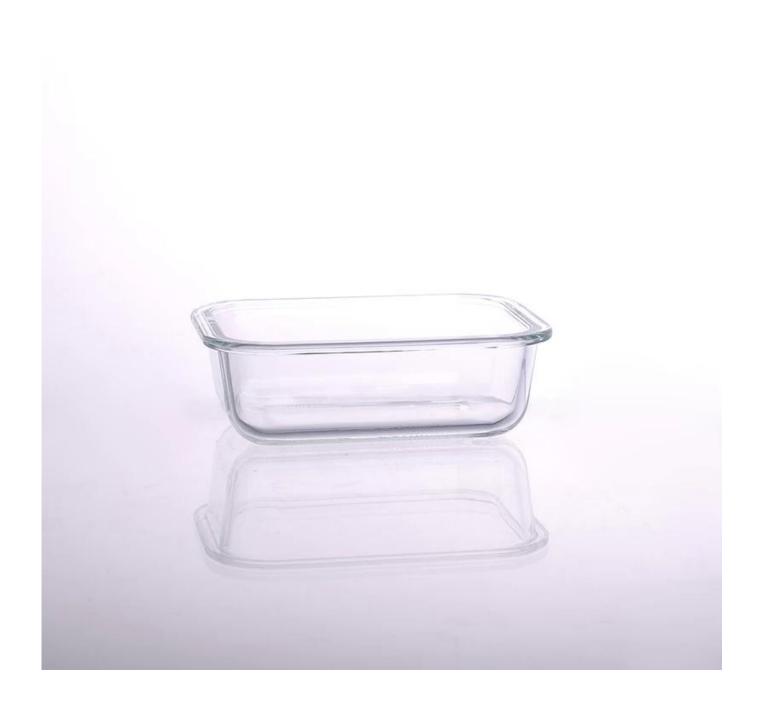

## 900ml, 300ml oven glass bowl

| Product Details |                    |                                                                                                                                                                                                                  |
|-----------------|--------------------|------------------------------------------------------------------------------------------------------------------------------------------------------------------------------------------------------------------|
|                 | Itme No            | SGLN15020303/SGLN15020301                                                                                                                                                                                        |
|                 | Size               | 189*142mm/189*142mm, 95*135mm/95*135mm                                                                                                                                                                           |
|                 | Capacity           | 900ml/300ml                                                                                                                                                                                                      |
|                 | Material           | Hight white glass                                                                                                                                                                                                |
|                 | Lid color          | Blue, white, yellow, any customized is available                                                                                                                                                                 |
|                 | Sample             | 7days                                                                                                                                                                                                            |
|                 | Terms of payment   | 30% deposit by T/T in advance and the balance after showing copy of L/C                                                                                                                                          |
|                 | Certification      | Food Safe, Dish washer test, FDA, LFGB                                                                                                                                                                           |
|                 | For your<br>choice | 1, Any logo printing on glass body 2, Any color painted, frosted, electroplating, logo laser for the finish 3, Special packing like shrink wrap, color gift box, white box etc 4, Any shape, size meet your need |