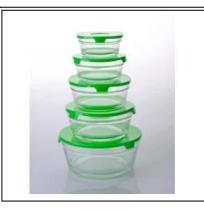

## 900ml, 300ml oven glass bowl

| Product Details |                    |                                                                                                                                                                                                                  |
|-----------------|--------------------|------------------------------------------------------------------------------------------------------------------------------------------------------------------------------------------------------------------|
|                 | Itme No            | SGLN15020303/SGLN15020301                                                                                                                                                                                        |
|                 | Size               | 189*142mm/189*142mm, 95*135mm/95*135mm                                                                                                                                                                           |
|                 | Capacity           | 900ml/300ml                                                                                                                                                                                                      |
|                 | Material           | Hight white glass                                                                                                                                                                                                |
|                 | Lid color          | Blue, white, yellow, any customized is available                                                                                                                                                                 |
|                 | Sample             | 7days                                                                                                                                                                                                            |
|                 | Terms of payment   | 30% deposit by T/T in advance and the balance after showing copy of L/C                                                                                                                                          |
|                 | Certification      | Food Safe, Dish washer test, FDA, LFGB                                                                                                                                                                           |
|                 | For your<br>choice | 1, Any logo printing on glass body 2, Any color painted, frosted, electroplating, logo laser for the finish 3, Special packing like shrink wrap, color gift box, white box etc 4, Any shape, size meet your need |