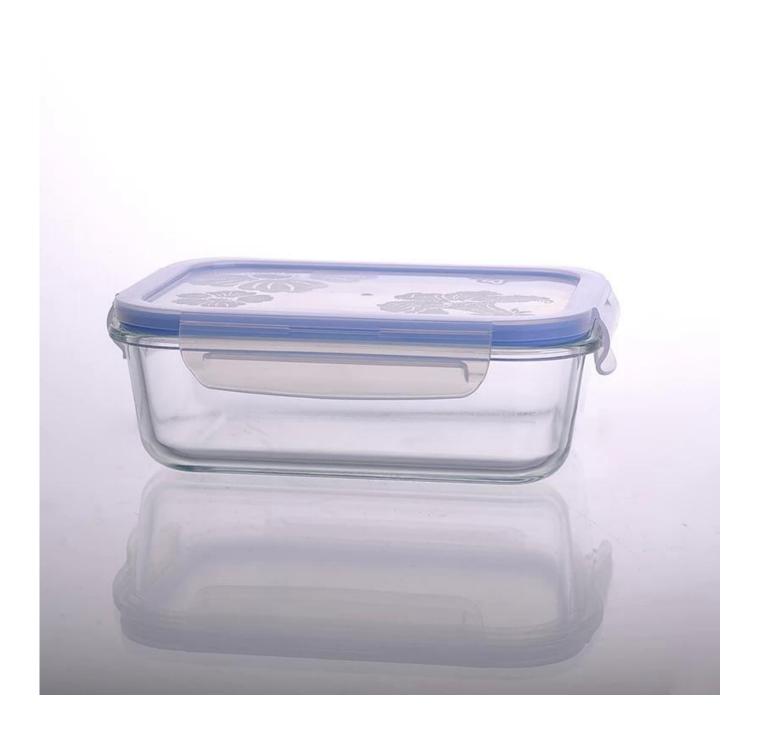

## 900ml, 300ml oven glass bowl

| Product Details |                    |                                                                                                                                                                                                                  |
|-----------------|--------------------|------------------------------------------------------------------------------------------------------------------------------------------------------------------------------------------------------------------|
|                 | Itme No            | SGLN15020303/SGLN15020301                                                                                                                                                                                        |
|                 | Size               | 189*142mm/189*142mm, 95*135mm/95*135mm                                                                                                                                                                           |
|                 | Capacity           | 900ml/300ml                                                                                                                                                                                                      |
|                 | Material           | Hight white glass                                                                                                                                                                                                |
|                 | Lid color          | Blue, white, yellow, any customized is available                                                                                                                                                                 |
|                 | Sample             | 7days                                                                                                                                                                                                            |
|                 | Terms of payment   | 30% deposit by T/T in advance and the balance after showing copy of L/C                                                                                                                                          |
|                 | Certification      | Food Safe, Dish washer test, FDA, LFGB                                                                                                                                                                           |
|                 | For your<br>choice | 1, Any logo printing on glass body 2, Any color painted, frosted, electroplating, logo laser for the finish 3, Special packing like shrink wrap, color gift box, white box etc 4, Any shape, size meet your need |