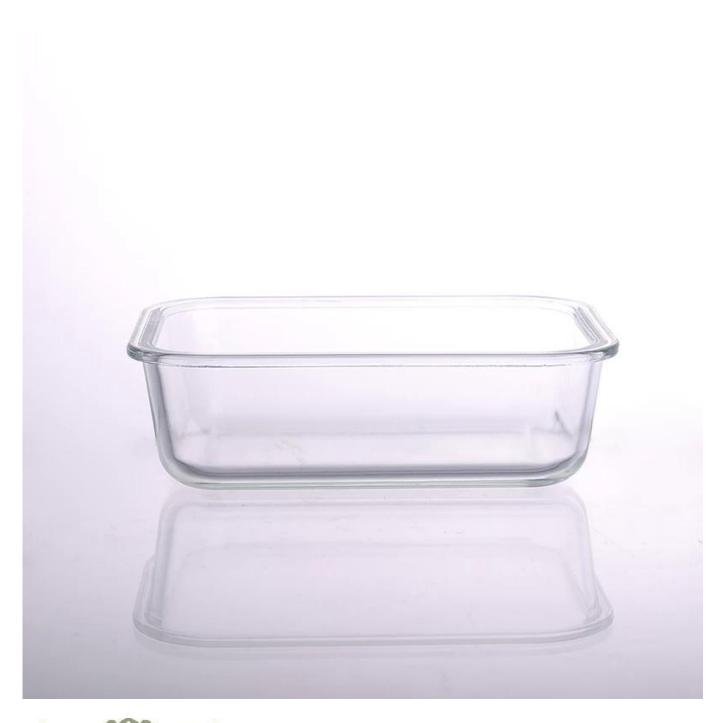

## 900ml, 300ml oven glass bowl

| Product Details |                    |                                                                                                                                                                                                                  |
|-----------------|--------------------|------------------------------------------------------------------------------------------------------------------------------------------------------------------------------------------------------------------|
|                 | Itme No            | SGLN15020303/SGLN15020301                                                                                                                                                                                        |
|                 | Size               | 189*142mm/189*142mm, 95*135mm/95*135mm                                                                                                                                                                           |
|                 | Capacity           | 900ml/300ml                                                                                                                                                                                                      |
|                 | Material           | Hight white glass                                                                                                                                                                                                |
|                 | Lid color          | Blue, white, yellow, any customized is available                                                                                                                                                                 |
|                 | Sample             | 7days                                                                                                                                                                                                            |
|                 | Terms of payment   | 30% deposit by T/T in advance and the balance after showing copy of L/C                                                                                                                                          |
|                 | Certification      | Food Safe, Dish washer test, FDA, LFGB                                                                                                                                                                           |
|                 | For your<br>choice | 1, Any logo printing on glass body 2, Any color painted, frosted, electroplating, logo laser for the finish 3, Special packing like shrink wrap, color gift box, white box etc 4, Any shape, size meet your need |