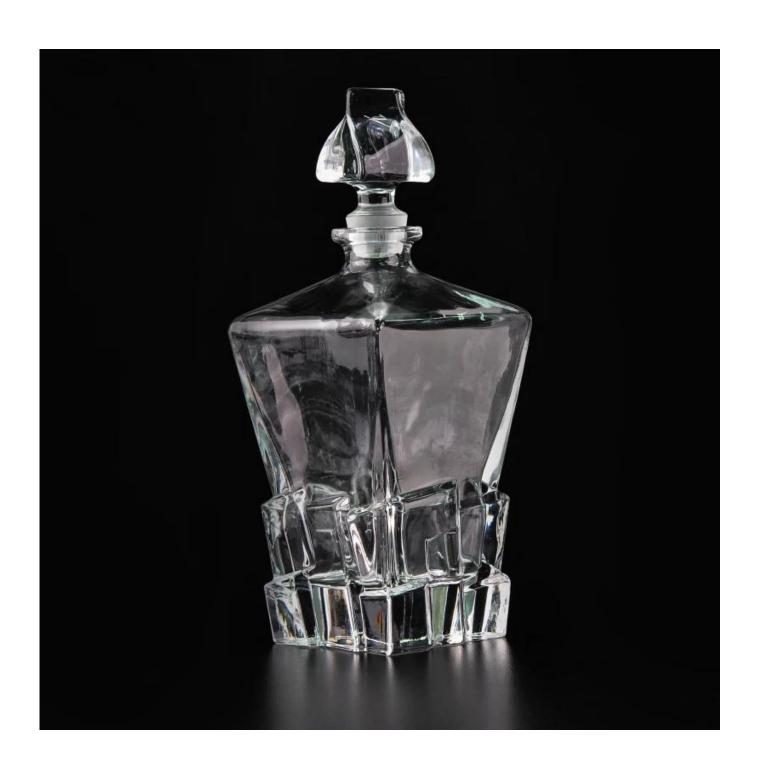

## 900 ml Luxury Glass Whisky Bottle Scotch Crystal Glass Wine Bottle Amazon wholesale

| tails                                                                      |
|----------------------------------------------------------------------------|
| SGJD15060512                                                               |
| high white material                                                        |
| Semi-automatic                                                             |
| 1. 5 days if at exist shaped and size of glass                             |
| 2. 15 days if need new shape or size of glass                              |
| Normal packing, 12 pcs per carton                                          |
| 500,000~1,000,000 pcs per month                                            |
| Within 35 days after the sample and order confirmed                        |
| 30% deposit by T/T in advance and the balance against the copy of B/L      |
| By sea, by air, by Express and your shipping agent is acceptable           |
| 1. Machine made whiskey decanter with high quality                         |
| 2. Suitable for used in hotel, home, etc.                                  |
| 3. It is eco-friendly                                                      |
| 4. Meet FDA test                                                           |
| 1. Different designs and sizes for choice                                  |
| 2 .Any color painted, frost, electroplate, pattern laser carver processing |
| 3. Special package like shrink wrap, color gift box, white gift box etc.   |
| 4. We have exclusive workers for quality control                           |
| 5. We have professional workshop and warehouse to ensure the delivery time |
|                                                                            |