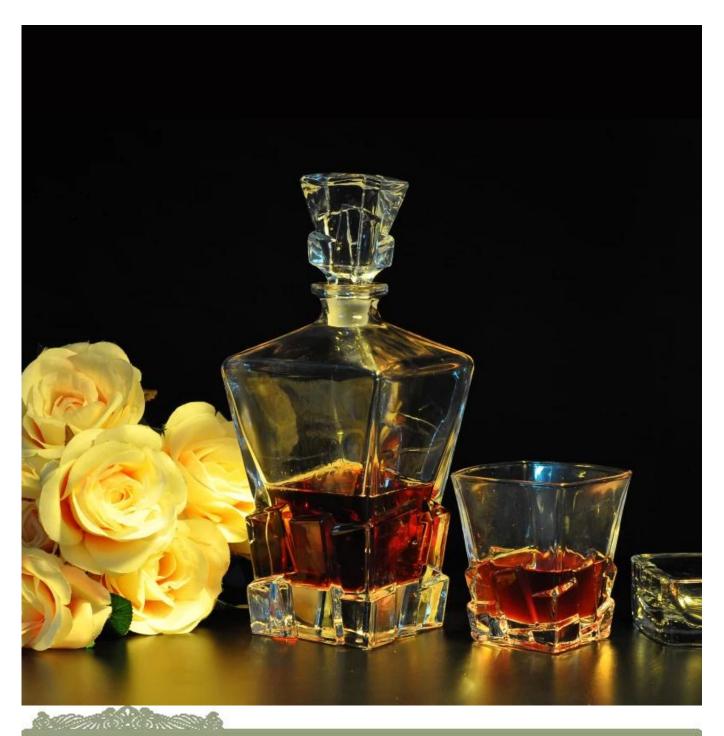

## 900 ml Luxury Glass Whisky Bottle Scotch Crystal Glass Wine Bottle Amazon wholesale

| tails                                                                      |
|----------------------------------------------------------------------------|
| SGJD15060512                                                               |
| high white material                                                        |
| Semi-automatic                                                             |
| 1. 5 days if at exist shaped and size of glass                             |
| 2. 15 days if need new shape or size of glass                              |
| Normal packing, 12 pcs per carton                                          |
| 500,000~1,000,000 pcs per month                                            |
| Within 35 days after the sample and order confirmed                        |
| 30% deposit by T/T in advance and the balance against the copy of B/L      |
| By sea, by air, by Express and your shipping agent is acceptable           |
| 1. Machine made whiskey decanter with high quality                         |
| 2. Suitable for used in hotel, home, etc.                                  |
| 3. It is eco-friendly                                                      |
| 4. Meet FDA test                                                           |
| 1. Different designs and sizes for choice                                  |
| 2 .Any color painted, frost, electroplate, pattern laser carver processing |
| 3. Special package like shrink wrap, color gift box, white gift box etc.   |
| 4. We have exclusive workers for quality control                           |
| 5. We have professional workshop and warehouse to ensure the delivery time |
|                                                                            |