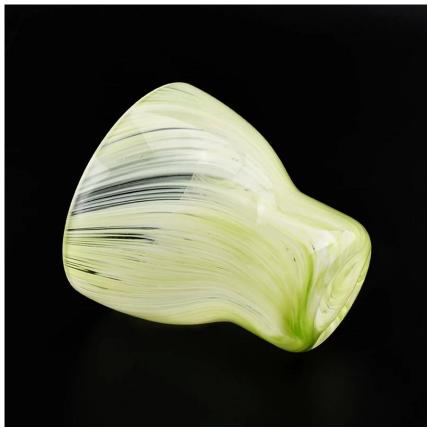

# 8oz yellow overlay glass candle holder torch candle jar home decoration container

Luxury overlay glass candle jar for home decorations and hotel decorations.

Sunny Glassware not only makes OEM/ODM orders, but also helps many brands start with product concepts.

# Flexible size design can quickly expand your market

Top dia: 100mm Bottom dia:55mm Height: 100mm Max dia: 100mm Weight: 297g Capacity: 318ml

We turn your ideas into creative fragrance products and sell them in the local market.