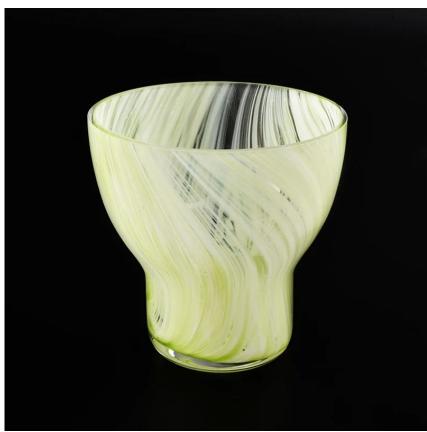

# 8oz yellow overlay glass candle holder torch candle jar home decoration container

Luxury overlay glass candle jar for home decorations and hotel decorations.

Sunny Glassware not only makes OEM/ODM orders, but also helps many brands start with product concepts.

# Flexible size design can quickly expand your market

Top dia: 100mm Bottom dia:55mm Height: 100mm Max dia: 100mm Weight: 297g Capacity: 318ml

We turn your ideas into creative fragrance products and sell them in the local market.