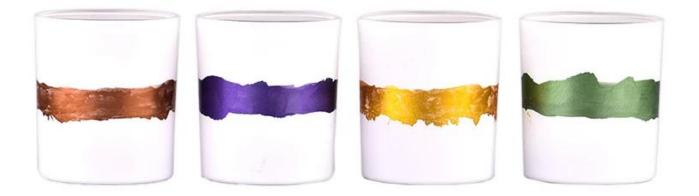

## 8oz white glass candle jar with home decor

Sunny Glasswares not only places OEM / ODM orders, but also helps many brands to start with product concepts.

| Measure       | Item:SGHY23062014                                                                  |
|---------------|------------------------------------------------------------------------------------|
|               | Top dia:81mm                                                                       |
|               | Bottom dia: 76mm                                                                   |
|               | Height: 98mm                                                                       |
|               | Weight: 300g                                                                       |
|               | Capacity: 300ml                                                                    |
| Packing       | Normal packing,Individual gift box, PVC box, window box, color box, white box, etc |
| Delivery time | Within 35 days after the sample and order confirmed                                |
| Payment term  | 30% deposit by T/T in advance and the balance against the copy of B/L              |
| Shipment      | By sea,by air,by Express and your shipping agent is acceptable                     |
| Usage         | Home decor,Wedding Decoration,Wedding Favors,Decoration enhancement                |
| Occasion      |                                                                                    |