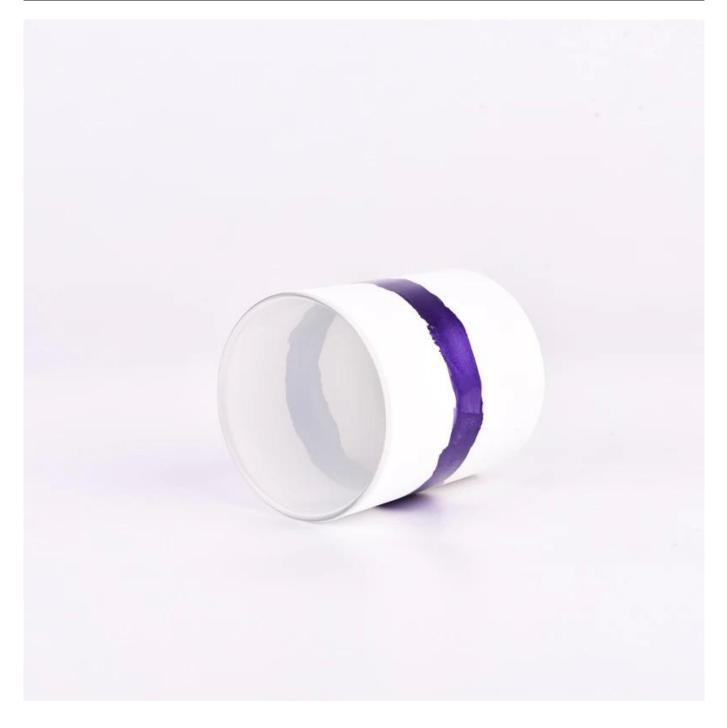

## 8oz white glass candle jar with home decor

Sunny Glasswares not only places OEM / ODM orders, but also helps many brands to start with product concepts.

| Measure       | Item:SGHY23062014                                                                  |
|---------------|------------------------------------------------------------------------------------|
|               | Top dia:81mm                                                                       |
|               | Bottom dia: 76mm                                                                   |
|               | Height: 98mm                                                                       |
|               | Weight: 300g                                                                       |
|               | Capacity: 300ml                                                                    |
| Packing       | Normal packing,Individual gift box, PVC box, window box, color box, white box, etc |
| Delivery time | Within 35 days after the sample and order confirmed                                |
| Payment term  | 30% deposit by T/T in advance and the balance against the copy of B/L              |
| Shipment      | By sea,by air,by Express and your shipping agent is acceptable                     |
| Usage         | Home decor,Wedding Decoration,Wedding Favors,Decoration enhancement                |
| Occasion      |                                                                                    |