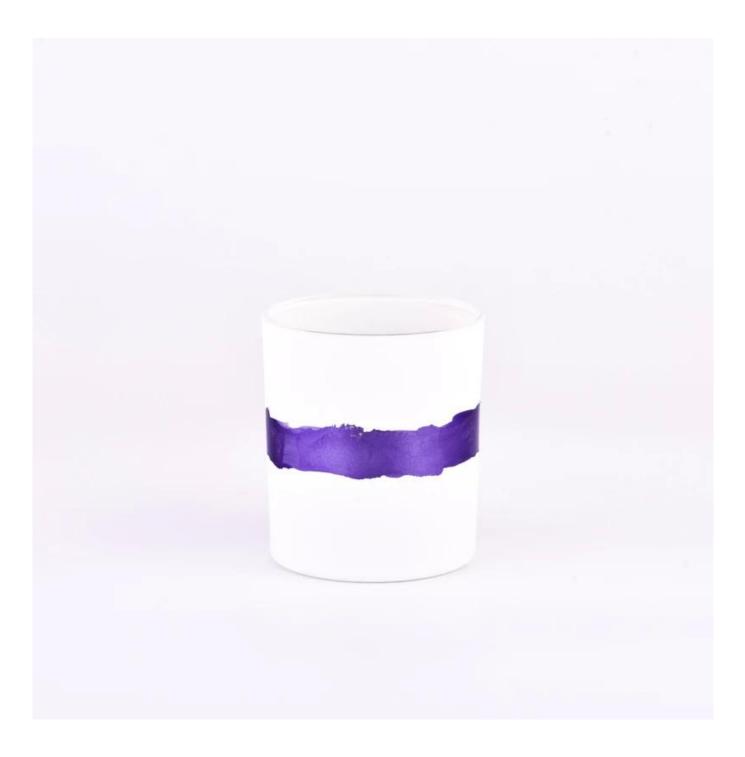

## 8oz white glass candle jar with home decor

Sunny Glasswares not only places OEM / ODM orders, but also helps many brands to start with product concepts.

| Measure       | Item:SGHY23062014                                                                  |
|---------------|------------------------------------------------------------------------------------|
|               | Top dia:81mm                                                                       |
|               | Bottom dia: 76mm                                                                   |
|               | Height: 98mm                                                                       |
|               | Weight: 300g                                                                       |
|               | Capacity: 300ml                                                                    |
| Packing       | Normal packing,Individual gift box, PVC box, window box, color box, white box, etc |
| Delivery time | Within 35 days after the sample and order confirmed                                |
| Payment term  | 30% deposit by T/T in advance and the balance against the copy of B/L              |
| Shipment      | By sea,by air,by Express and your shipping agent is acceptable                     |
| Usage         | Home decor,Wedding Decoration,Wedding Favors,Decoration enhancement                |
| Occasion      |                                                                                    |