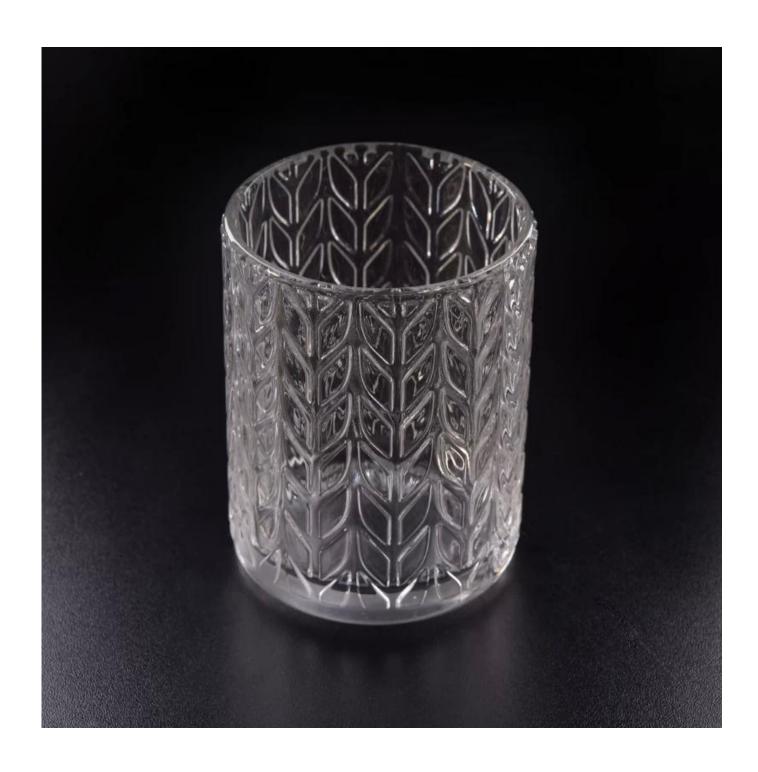

# 8oz wax filling cylinder glass candle holders with tree design

| Item number.     | SGCX17103107                                                              |
|------------------|---------------------------------------------------------------------------|
| Material         | high white glass material                                                 |
| craft            | machine made glass candle jar                                             |
| Samples time     | 1. 5 days if there is a form and size of the glass                        |
|                  | 2. 15 days, if you need a new shape and size glass                        |
| Packaging        | Normal packing, 4 pieces in inner box, 48 pieces in box                   |
| Product Capacity | 500,000 ~ 1,000,000 pieces per month                                      |
| Delivery time    | Within 35 days after the sample and in order confirmed                    |
| Terms of payment | 30% deposit by T / T in advance and balance against copy of B / L         |
| Shipment         | By sea, by air, by express and the delivery agent acceptable              |
|                  | 1. Home decor glass candle jar from high quality                          |
| Product Features | 2. Suitable for use in hotel, house, etc.                                 |
|                  | 3. Meet ASTM Test                                                         |
|                  | 1. Various designs and sizes for selection                                |
|                  | 2 Any color painted, cold, electroplating, laser model Processing cutter  |
| For your choice  | 3. Special package as shrink film, color gift box, white gift box, etc.   |
|                  | 4. We are exclusive of employees for quality control                      |
|                  | 5. We have a professional workshop and warehouse for ensure delivery time |