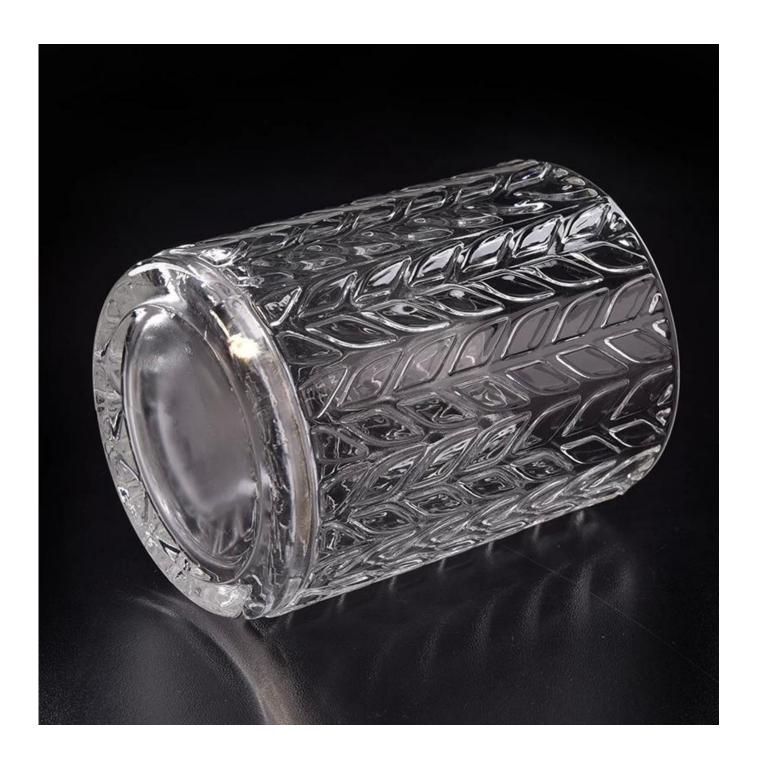

# 8oz wax filling cylinder glass candle holders with tree design

| Item number.     | SGCX17103107                                                              |
|------------------|---------------------------------------------------------------------------|
| Material         | high white glass material                                                 |
| craft            | machine made glass candle jar                                             |
| Samples time     | 1. 5 days if there is a form and size of the glass                        |
|                  | 2. 15 days, if you need a new shape and size glass                        |
| Packaging        | Normal packing, 4 pieces in inner box, 48 pieces in box                   |
| Product Capacity | 500,000 ~ 1,000,000 pieces per month                                      |
| Delivery time    | Within 35 days after the sample and in order confirmed                    |
| Terms of payment | 30% deposit by T / T in advance and balance against copy of B / L         |
| Shipment         | By sea, by air, by express and the delivery agent acceptable              |
|                  | 1. Home decor glass candle jar from high quality                          |
| Product Features | 2. Suitable for use in hotel, house, etc.                                 |
|                  | 3. Meet ASTM Test                                                         |
|                  | 1. Various designs and sizes for selection                                |
|                  | 2 Any color painted, cold, electroplating, laser model Processing cutter  |
| For your choice  | 3. Special package as shrink film, color gift box, white gift box, etc.   |
|                  | 4. We are exclusive of employees for quality control                      |
|                  | 5. We have a professional workshop and warehouse for ensure delivery time |