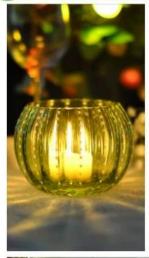

# 8oz wax filling cylinder glass candle holders with tree design

| Item number.     | SGCX17103107                                                              |
|------------------|---------------------------------------------------------------------------|
| Material         | high white glass material                                                 |
| craft            | machine made glass candle jar                                             |
| Samples time     | 1. 5 days if there is a form and size of the glass                        |
|                  | 2. 15 days, if you need a new shape and size glass                        |
| Packaging        | Normal packing, 4 pieces in inner box, 48 pieces in box                   |
| Product Capacity | 500,000 ~ 1,000,000 pieces per month                                      |
| Delivery time    | Within 35 days after the sample and in order confirmed                    |
| Terms of payment | 30% deposit by T / T in advance and balance against copy of B / L         |
| Shipment         | By sea, by air, by express and the delivery agent acceptable              |
|                  | 1. Home decor glass candle jar from high quality                          |
| Product Features | 2. Suitable for use in hotel, house, etc.                                 |
|                  | 3. Meet ASTM Test                                                         |
|                  | 1. Various designs and sizes for selection                                |
|                  | 2 Any color painted, cold, electroplating, laser model Processing cutter  |
| For your choice  | 3. Special package as shrink film, color gift box, white gift box, etc.   |
|                  | 4. We are exclusive of employees for quality control                      |
|                  | 5. We have a professional workshop and warehouse for ensure delivery time |