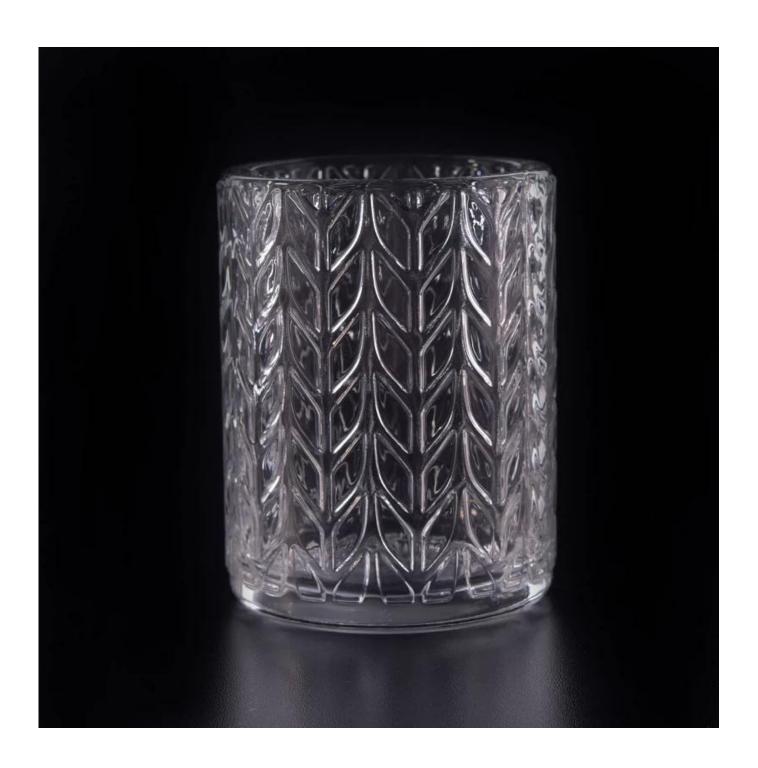

# 8oz wax filling cylinder glass candle holders with tree design

| Item number.     | SGCX17103107                                                              |
|------------------|---------------------------------------------------------------------------|
| Material         | high white glass material                                                 |
| craft            | machine made glass candle jar                                             |
| Samples time     | 1. 5 days if there is a form and size of the glass                        |
|                  | 2. 15 days, if you need a new shape and size glass                        |
| Packaging        | Normal packing, 4 pieces in inner box, 48 pieces in box                   |
| Product Capacity | 500,000 ~ 1,000,000 pieces per month                                      |
| Delivery time    | Within 35 days after the sample and in order confirmed                    |
| Terms of payment | 30% deposit by T / T in advance and balance against copy of B / L         |
| Shipment         | By sea, by air, by express and the delivery agent acceptable              |
|                  | 1. Home decor glass candle jar from high quality                          |
| Product Features | 2. Suitable for use in hotel, house, etc.                                 |
|                  | 3. Meet ASTM Test                                                         |
|                  | 1. Various designs and sizes for selection                                |
|                  | 2 Any color painted, cold, electroplating, laser model Processing cutter  |
| For your choice  | 3. Special package as shrink film, color gift box, white gift box, etc.   |
|                  | 4. We are exclusive of employees for quality control                      |
|                  | 5. We have a professional workshop and warehouse for ensure delivery time |