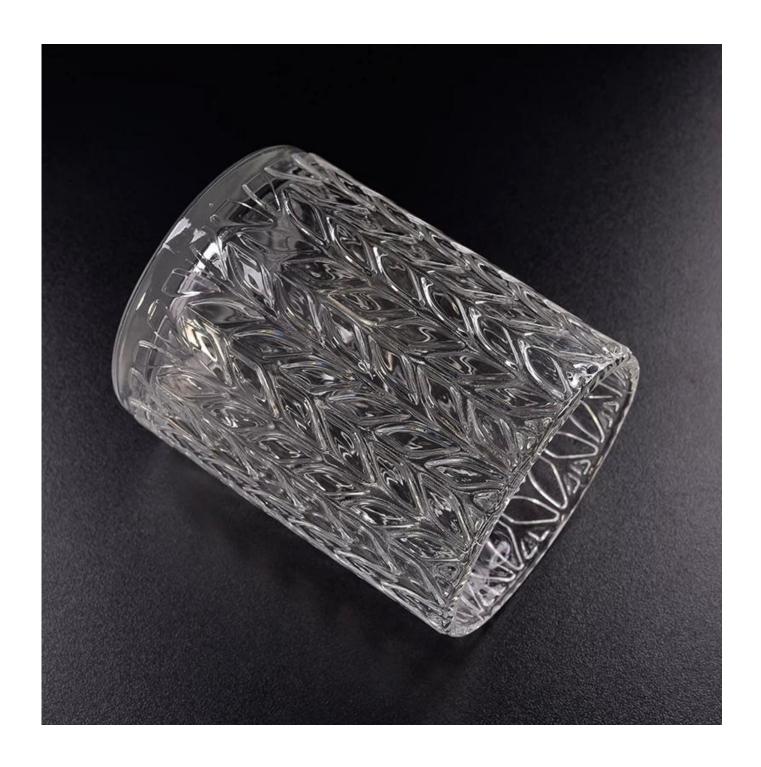

# 8oz wax filling cylinder glass candle holders with tree design

| Item number.     | SGCX17103107                                                              |
|------------------|---------------------------------------------------------------------------|
| Material         | high white glass material                                                 |
| craft            | machine made glass candle jar                                             |
| Samples time     | 1. 5 days if there is a form and size of the glass                        |
|                  | 2. 15 days, if you need a new shape and size glass                        |
| Packaging        | Normal packing, 4 pieces in inner box, 48 pieces in box                   |
| Product Capacity | 500,000 ~ 1,000,000 pieces per month                                      |
| Delivery time    | Within 35 days after the sample and in order confirmed                    |
| Terms of payment | 30% deposit by T / T in advance and balance against copy of B / L         |
| Shipment         | By sea, by air, by express and the delivery agent acceptable              |
|                  | 1. Home decor glass candle jar from high quality                          |
| Product Features | 2. Suitable for use in hotel, house, etc.                                 |
|                  | 3. Meet ASTM Test                                                         |
|                  | 1. Various designs and sizes for selection                                |
|                  | 2 Any color painted, cold, electroplating, laser model Processing cutter  |
| For your choice  | 3. Special package as shrink film, color gift box, white gift box, etc.   |
|                  | 4. We are exclusive of employees for quality control                      |
|                  | 5. We have a professional workshop and warehouse for ensure delivery time |