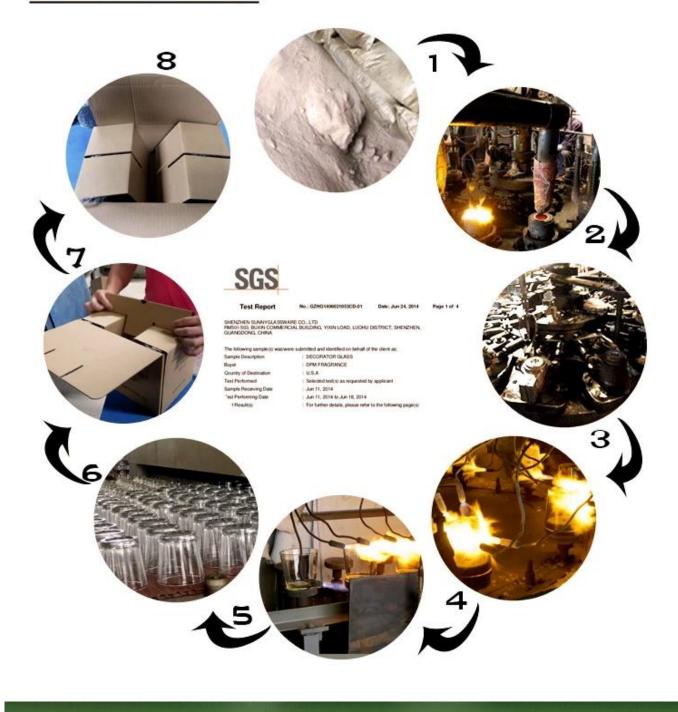

# **Factory Show**

Every day is sunny day

Method of application:

- 1. Using it under guide of the adult
- 2. Washing it with clean or boiling water before usage
- 3. No touching the rim of glass cup, try to take the bottom or the handle of it

#### **Cautions:**

- 1. Beer, red wine, white wine, beverage or hot water not be too full
- 2. To avoid to hurt your children's hand , please put it in the place where they can't reach

- **3. Avoid dropping ,Collision and strong impact**
- 4. Not available for microwave oven
- 5. To prevent it from cracking, do not put it over open fire directly