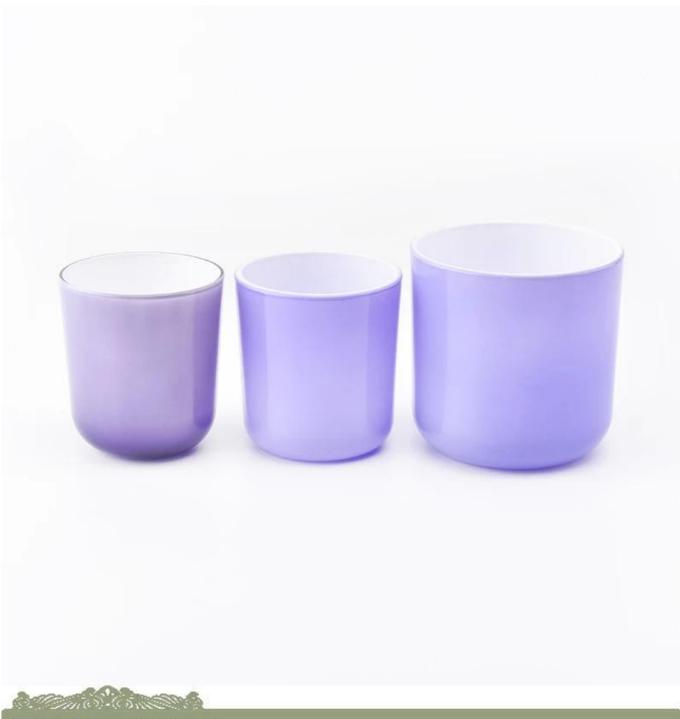

# 8oz purple glass candle holders with round bottom

| Element name     | 8oz purple glass candle holders with round bottom                                                                                                                                                                                 |
|------------------|-----------------------------------------------------------------------------------------------------------------------------------------------------------------------------------------------------------------------------------|
| Item number      | SGJD19042403                                                                                                                                                                                                                      |
| Cut it           | Top dia: 77mm<br>Bottom dia: 69mm<br>Height: 88mm<br>Weight: 208g<br>Capacity: 246ml<br>Sampling time: 5 ~ 7 days after confirmation<br>Other sizes: 5oz / 8oz / 10oz / 16oz. Are also available                                  |
| Capacity         | 10oz 14oz 16oz etc. It's available                                                                                                                                                                                                |
| Sampling time    | <ul><li>1.5 days if the shape and size of the products exist</li><li>2.15 days if you need new shape and size of products</li></ul>                                                                                               |
| package          | 24pcs / 36pcs / 48pcs regular security packing etc. For export carton with egg divider                                                                                                                                            |
| MOQ              | 5000pcs                                                                                                                                                                                                                           |
| Delivery time    | Within 35 days after the confirmed order                                                                                                                                                                                          |
| Payment terms    | 30% deposit by T / T in advance, the balance after showing the copy of B / L $$                                                                                                                                                   |
| Product features | <ol> <li>High quality and competitive prices</li> <li>FDA, SGS, LFGB test etc.</li> <li>Eco friendly</li> <li>It is largely focused on weddings, parties, homes, bars, etc.</li> <li>machine made glass candle holders</li> </ol> |