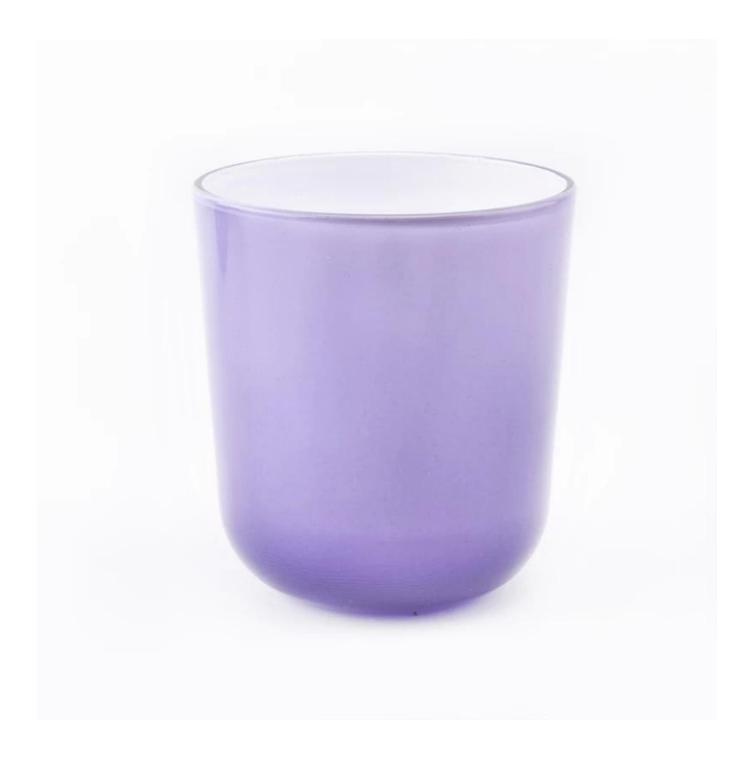

# 8oz purple glass candle holders with round bottom

| Element name     | 8oz purple glass candle holders with round bottom                                                                                                                                                                                 |
|------------------|-----------------------------------------------------------------------------------------------------------------------------------------------------------------------------------------------------------------------------------|
| Item number      | SGJD19042403                                                                                                                                                                                                                      |
| Cut it           | Top dia: 77mm<br>Bottom dia: 69mm<br>Height: 88mm<br>Weight: 208g<br>Capacity: 246ml<br>Sampling time: 5 ~ 7 days after confirmation<br>Other sizes: 5oz / 8oz / 10oz / 16oz. Are also available                                  |
| Capacity         | 10oz 14oz 16oz etc. It's available                                                                                                                                                                                                |
| Sampling time    | <ul><li>1.5 days if the shape and size of the products exist</li><li>2.15 days if you need new shape and size of products</li></ul>                                                                                               |
| package          | 24pcs / 36pcs / 48pcs regular security packing etc. For export carton with egg divider                                                                                                                                            |
| MOQ              | 5000pcs                                                                                                                                                                                                                           |
| Delivery time    | Within 35 days after the confirmed order                                                                                                                                                                                          |
| Payment terms    | 30% deposit by T / T in advance, the balance after showing the copy of B / L $$                                                                                                                                                   |
| Product features | <ol> <li>High quality and competitive prices</li> <li>FDA, SGS, LFGB test etc.</li> <li>Eco friendly</li> <li>It is largely focused on weddings, parties, homes, bars, etc.</li> <li>machine made glass candle holders</li> </ol> |