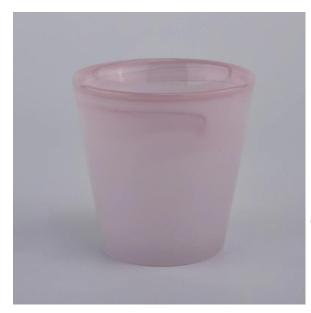

## 8oz milky pink glass candle jars

#### Flexible size design allows your market to grow rapidly

item NO[]SGLYP20111801 Top dia:84 mm Bottom dia: 60 mm Height: 88 mm Weight: 277 g Capacity: 245 ml

MOQ: 3000pcs Custom designs and different sizes available