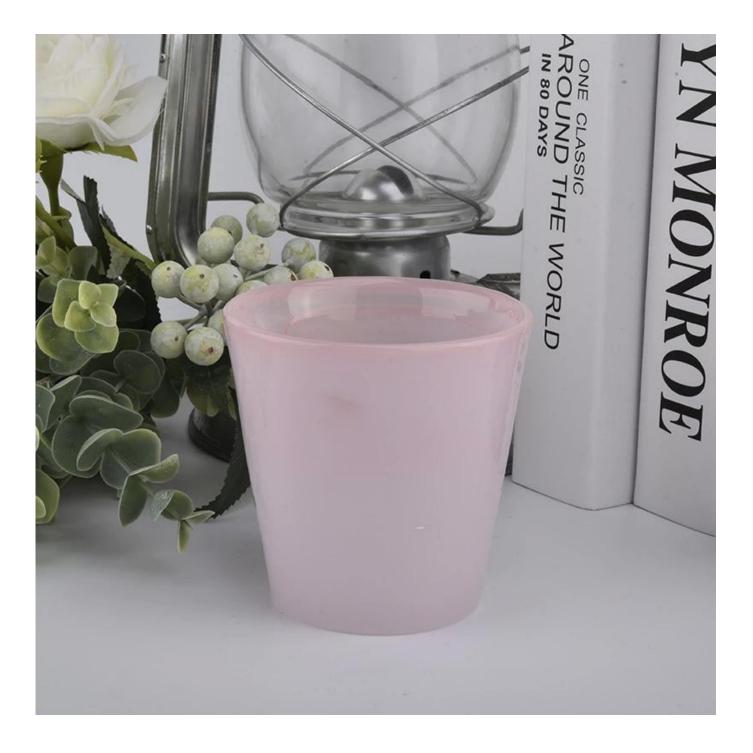

## 8oz milky pink glass candle jars

#### Flexible size design allows your market to grow rapidly

item NO[]SGLYP20111801 Top dia:84 mm Bottom dia: 60 mm Height: 88 mm Weight: 277 g Capacity: 245 ml

MOQ: 3000pcs Custom designs and different sizes available