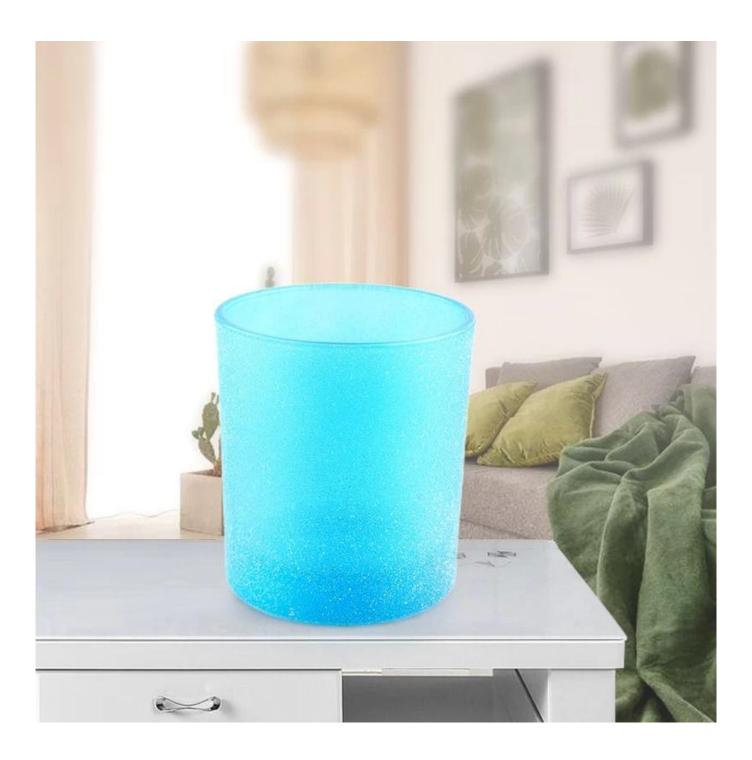

This gorgeous glass jar matches with any home décor furniture, for example, dining table, cooking bench, dressing table, tea table, coffee bar and bookshelves. It is also easy going with restaurants and hotels. When the candle is lighted, the room is filled with aroma!

Elegant, retro glass jar style and scented candles are used for home, SPA, parties or special occasions like wedding, romantic Valentine, Yoga time and anniversaries.

<u>Sunny Glassware</u> offers customized graphic design for glass jar decorations and molding service for glass jars and glass lids.