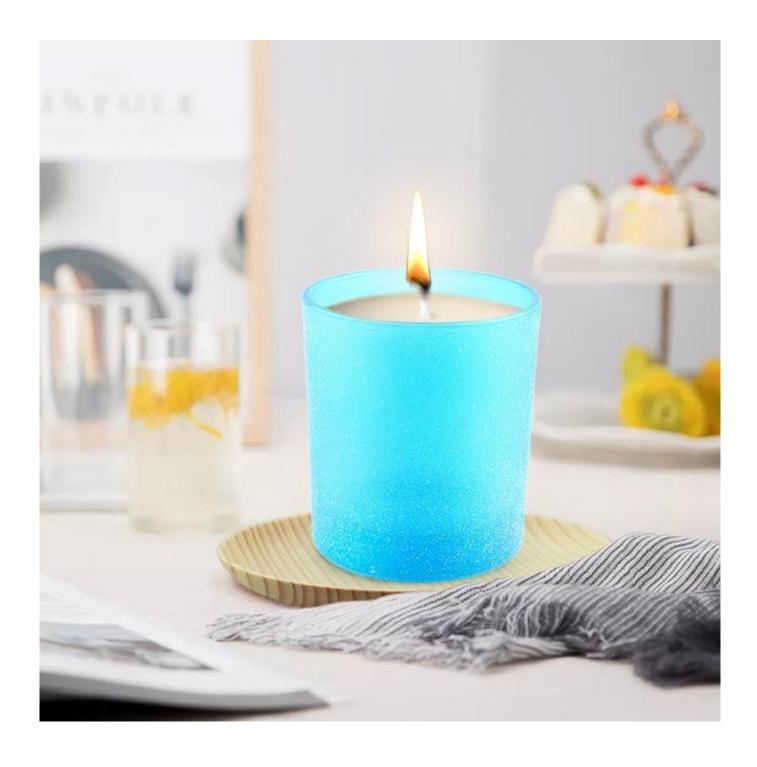

### 8oz matte blue label empty glass candle jars

This gorgeous glass jar matches with any home décor furniture, for example, dining table, cooking bench, dressing table, tea table, coffee bar and bookshelves. It is also easy going with restaurants and hotels. When the candle is lighted, the room is filled with aroma!