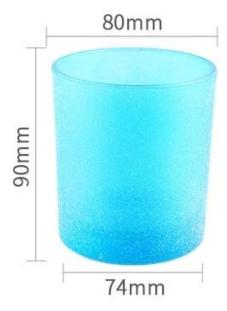

### product description

| Capacity | 300ml |
|----------|-------|
| weight   | 290g  |

| Product name   | 8oz matte blue label empty glass candle jars                                         |
|----------------|--------------------------------------------------------------------------------------|
| Sample time    | (1) 5 days if there is glass shape and size                                          |
|                | (2) 15 days, if you need new shapes and sizes glass                                  |
|                | Item No.:SGHL21121533                                                                |
| Measure        | Top dia: 80mm                                                                        |
|                | Bottom dia: 74mm                                                                     |
|                | Height: 90mm                                                                         |
|                | Weight: 290g                                                                         |
| Packing        | Normal packing, customized gift box, PVC box, window box, color box, white box, etc. |
| Delivery time  | Within 35 days after the sample and order confirmed                                  |
| Payment term   | 30% deposit by T/T in advance and the balance against the copy of B/L                |
| Shipment       | By sea, by air, by Express and your shipping agent is acceptable                     |
| Usage Occasion | Home decor, Wedding Decoration, Wedding Favors, Decoration enhancement               |