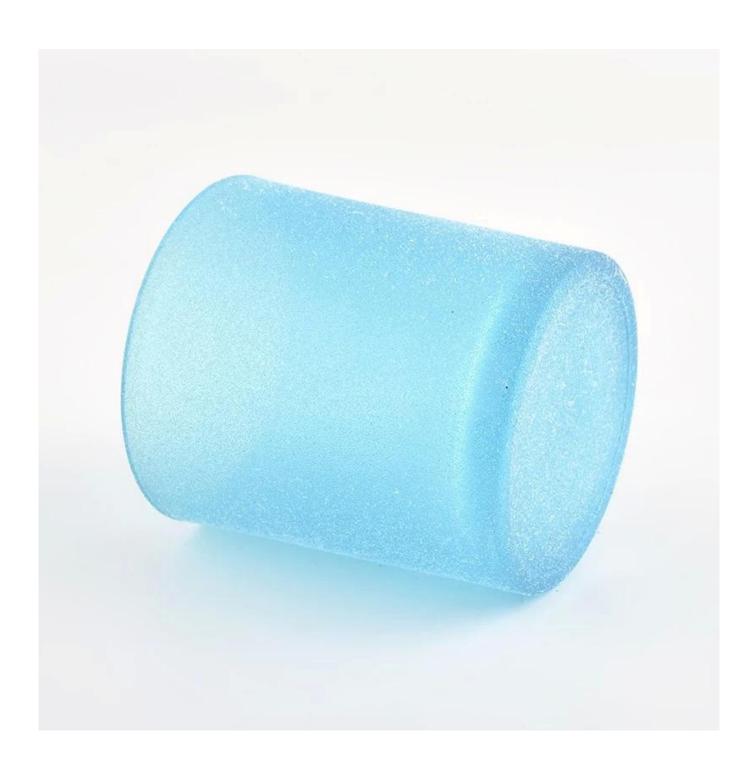

### 8oz matte blue label empty glass candle jars

### product description

| Capacity | 300ml |
|----------|-------|
| weight   | 290g  |

| Product name   | 8oz matte blue label empty glass candle jars                                         |
|----------------|--------------------------------------------------------------------------------------|
| Sample time    | (1) 5 days if there is glass shape and size                                          |
|                | (2) 15 days, if you need new shapes and sizes glass                                  |
|                | Item No.:SGHL21121533                                                                |
| Measure        | Top dia: 80mm                                                                        |
|                | Bottom dia: 74mm                                                                     |
|                | Height: 90mm                                                                         |
|                | Weight: 290g                                                                         |
| Packing        | Normal packing, customized gift box, PVC box, window box, color box, white box, etc. |
| Delivery time  | Within 35 days after the sample and order confirmed                                  |
| Payment term   | 30% deposit by T/T in advance and the balance against the copy of B/L                |
| Shipment       | By sea, by air, by Express and your shipping agent is acceptable                     |
| Usage Occasion | Home decor, Wedding Decoration, Wedding Favors, Decoration enhancement               |