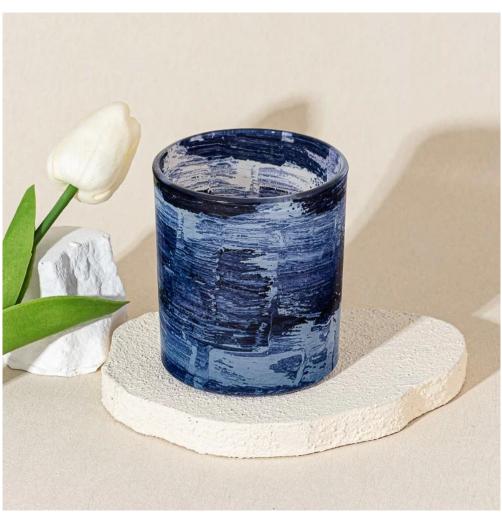

## **Major advantage**

Focus on luxury design

About 80% of American perfume brand suppliers

- . AQL plus 6 strict rigorous QC test standards
- . Maintain quality and sample and bulk products

Item No:SGZT25042208 Top dia: 80 mm Bottom dia: 75 mm Height: 90 mm Weight: 263 g Capacity∏308 ml It