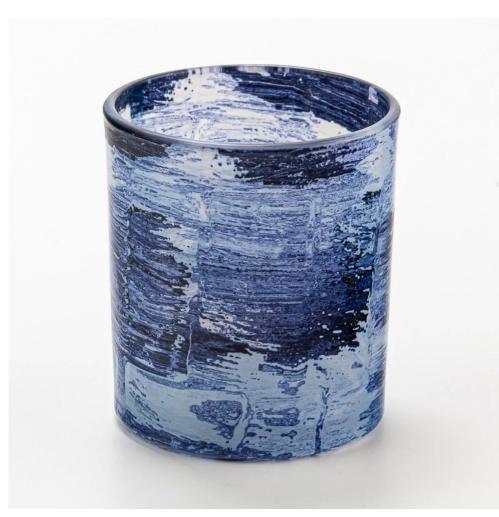

## **Major advantage**

Focus on luxury design

About 80% of American perfume brand suppliers

- . AQL plus 6 strict rigorous QC test standards
- . Maintain quality and sample and bulk products

Item No:SGZT25042208 Top dia: 80 mm Bottom dia: 75 mm Height: 90 mm Weight: 263 g Capacity∏308 ml It