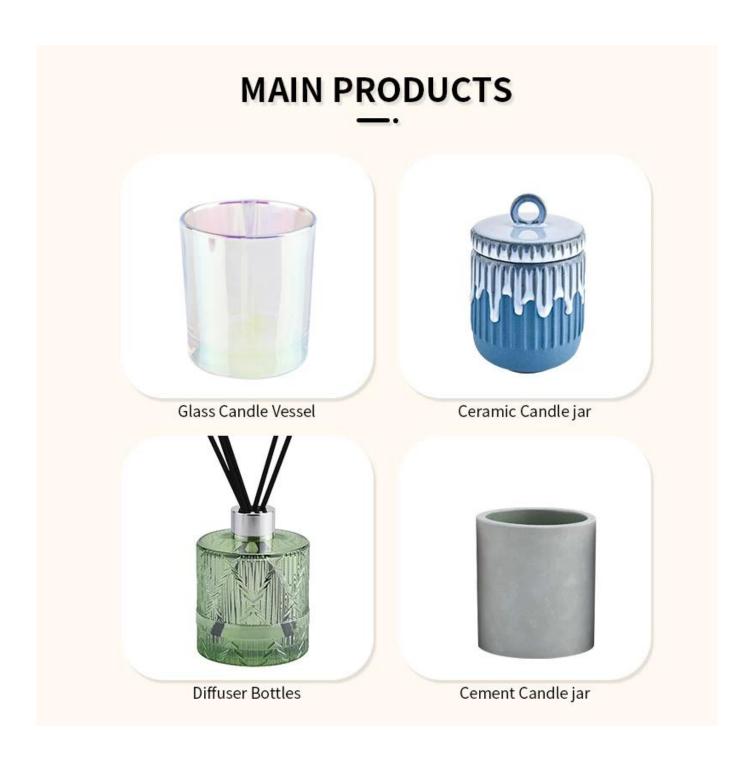

8oz handmade design glass candle jar with home decor

Sunny Glassware not only produces OEM / ODM orders, but also helps many brands start from the product concept.



## Why choose sunshine?



## **Major advantage**

Focus on luxury design

About 80% of American perfume brand suppliers

- . AQL plus 6 strict rigorous QC test standards
- . Maintain quality and sample and bulk products

Item No:SGZT25042208 Top dia: 80 mm Bottom dia: 75 mm Height: 90 mm Weight: 263 g Capacity∏308 ml It

We translate your ideas into creative spices products, we sell yourself in the local market.





#### feature of product

- 1. High quality home decorative glass incense bottle.

  2. Applicable to hotel, wedding,
- etc.
- 3. Meet the function of ASTM test products.

#### Let you choose

- 1. Various drawings and sizes are available.
- 2. Any painted, cutting, plating, laser model processing tool.
  3. Shrink film, color gift box, white gift box and other special packa