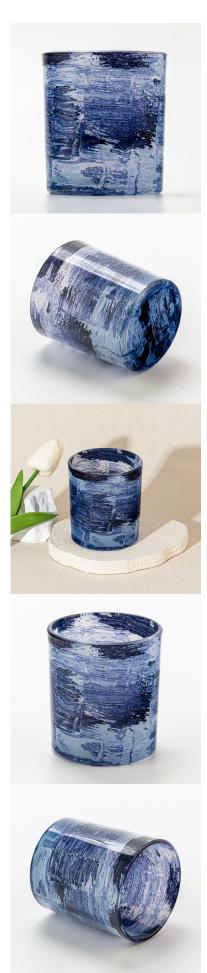

## **Major advantage**

Focus on luxury design

About 80% of American perfume brand suppliers

- . AQL plus 6 strict rigorous QC test standards
- . Maintain quality and sample and bulk products

Item No:SGZT25042208 Top dia: 80 mm Bottom dia: 75 mm Height: 90 mm Weight: 263 g Capacity∏308 ml It

#### feature of product

- 1. High quality home decorative glass incense bottle.

  2. Applicable to hotel, wedding,
- etc.
- 3. Meet the function of ASTM test products.