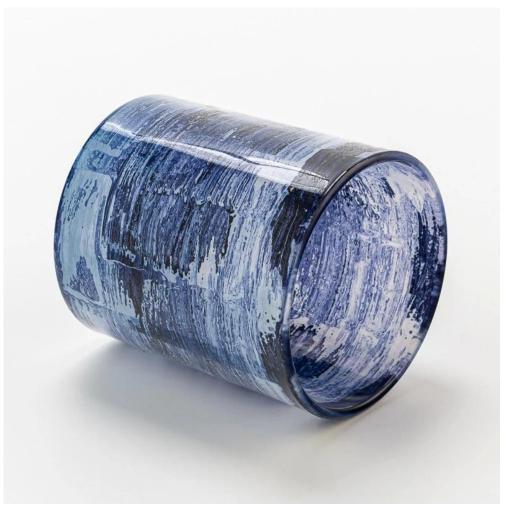

## **Major advantage**

Focus on luxury design

About 80% of American perfume brand suppliers

- . AQL plus 6 strict rigorous QC test standards
- . Maintain quality and sample and bulk products

Item No:SGZT25042208 Top dia: 80 mm Bottom dia: 75 mm Height: 90 mm Weight: 263 g Capacity∏308 ml It