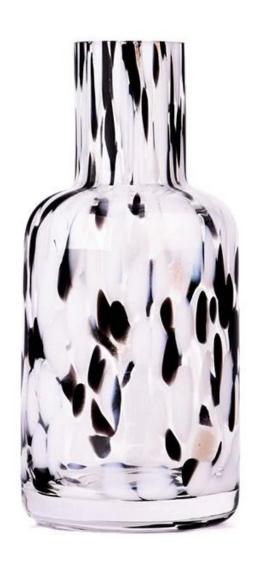

| Sample time       | 1. 5 days if there is a shape and size of the glass 2. 15 days, if you need new shapes and glass size            |
|-------------------|------------------------------------------------------------------------------------------------------------------|
| To measure        | Item number:SGHT23052302 Top dia:34 mm Bottom dia:66 mm Height:145 mm Weight:281 g Capacity:250 ml MOQ: 3000 pcs |
| Packaging         | Normal packaging, single gift box, pvc box, window box, color box, white box, etc.                               |
| Delivery time     | Within 35 days from the confirmation of the sample and the order                                                 |
| Payment term      | 30% deposit from T/T in advance and balance with respect to the copy of B/L                                      |
| Shipping          | By sea, by air, by Express and your shipping agent is acceptable                                                 |
| Use opportunities | Home furnishings, wedding decoration, favors, improvement of decoration                                          |