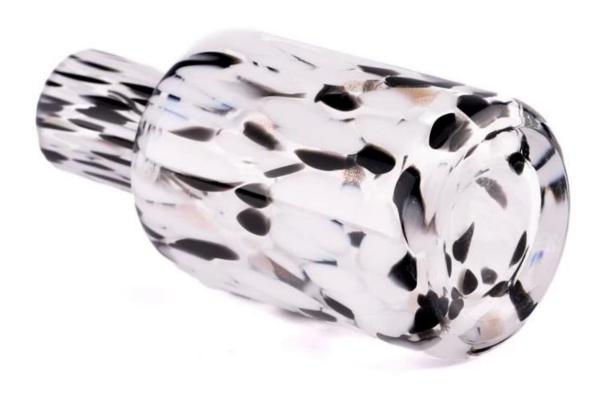

| Sample time       | 1. 5 days if there is a shape and size of the glass 2. 15 days, if you need new shapes and glass size            |
|-------------------|------------------------------------------------------------------------------------------------------------------|
| To measure        | Item number:SGHT23052302 Top dia:34 mm Bottom dia:66 mm Height:145 mm Weight:281 g Capacity:250 ml MOQ: 3000 pcs |
| Packaging         | Normal packaging, single gift box, pvc box, window box, color box, white box, etc.                               |
| Delivery time     | Within 35 days from the confirmation of the sample and the order                                                 |
| Payment term      | 30% deposit from T/T in advance and balance with respect to the copy of B/L                                      |
| Shipping          | By sea, by air, by Express and your shipping agent is acceptable                                                 |
| Use opportunities | Home furnishings, wedding decoration, favors, improvement of decoration                                          |