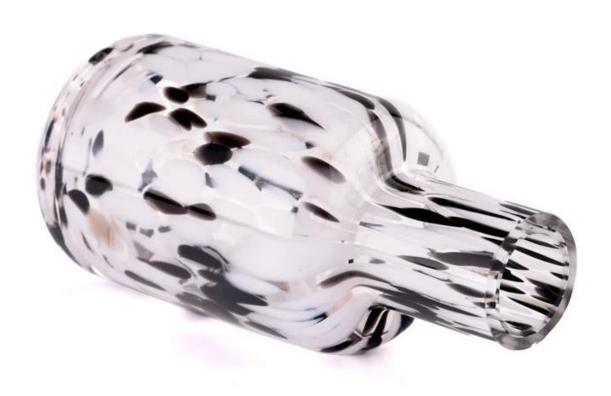

| Sample time       | 1. 5 days if there is a shape and size of the glass 2. 15 days, if you need new shapes and glass size            |
|-------------------|------------------------------------------------------------------------------------------------------------------|
| To measure        | Item number:SGHT23052302 Top dia:34 mm Bottom dia:66 mm Height:145 mm Weight:281 g Capacity:250 ml MOQ: 3000 pcs |
| Packaging         | Normal packaging, single gift box, pvc box, window box, color box, white box, etc.                               |
| Delivery time     | Within 35 days from the confirmation of the sample and the order                                                 |
| Payment term      | 30% deposit from T/T in advance and balance with respect to the copy of B/L                                      |
| Shipping          | By sea, by air, by Express and your shipping agent is acceptable                                                 |
| Use opportunities | Home furnishings, wedding decoration, favors, improvement of decoration                                          |