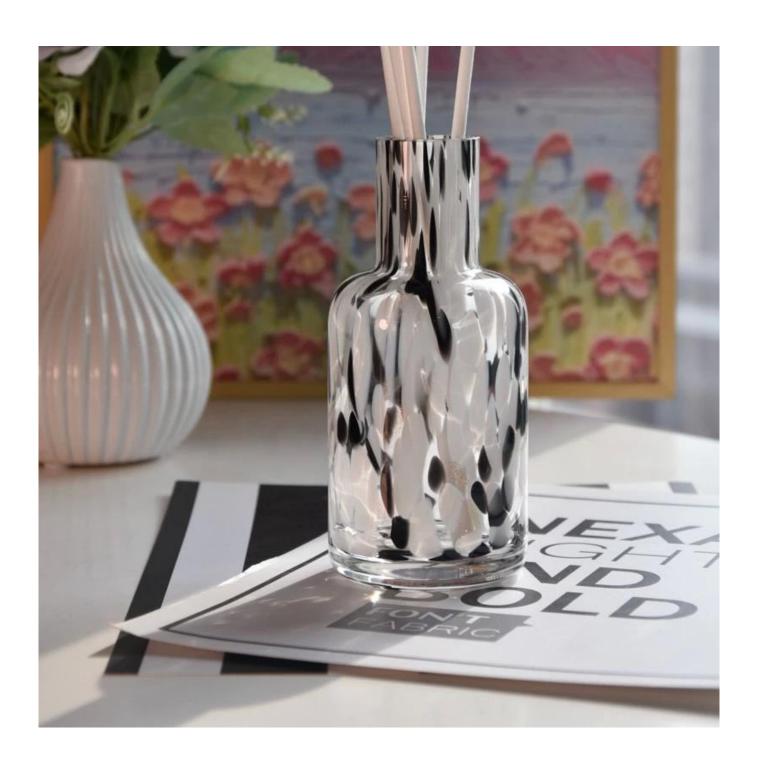

## 8oz hand made reed diffuser glass bottle wholesale

Sunny Glasswares not only puts  $\mathsf{OEM}$  /  $\mathsf{ODM}$  orders, but also helps many brands starting from the concepts of the product.

| Sample time       | 1. 5 days if there is a shape and size of the glass 2. 15 days, if you need new shapes and glass size            |
|-------------------|------------------------------------------------------------------------------------------------------------------|
| To measure        | Item number:SGHT23052302 Top dia:34 mm Bottom dia:66 mm Height:145 mm Weight:281 g Capacity:250 ml MOQ: 3000 pcs |
| Packaging         | Normal packaging, single gift box, pvc box, window box, color box, white box, etc.                               |
| Delivery time     | Within 35 days from the confirmation of the sample and the order                                                 |
| Payment term      | 30% deposit from T/T in advance and balance with respect to the copy of B/L                                      |
| Shipping          | By sea, by air, by Express and your shipping agent is acceptable                                                 |
| Use opportunities | Home furnishings, wedding decoration, favors, improvement of decoration                                          |