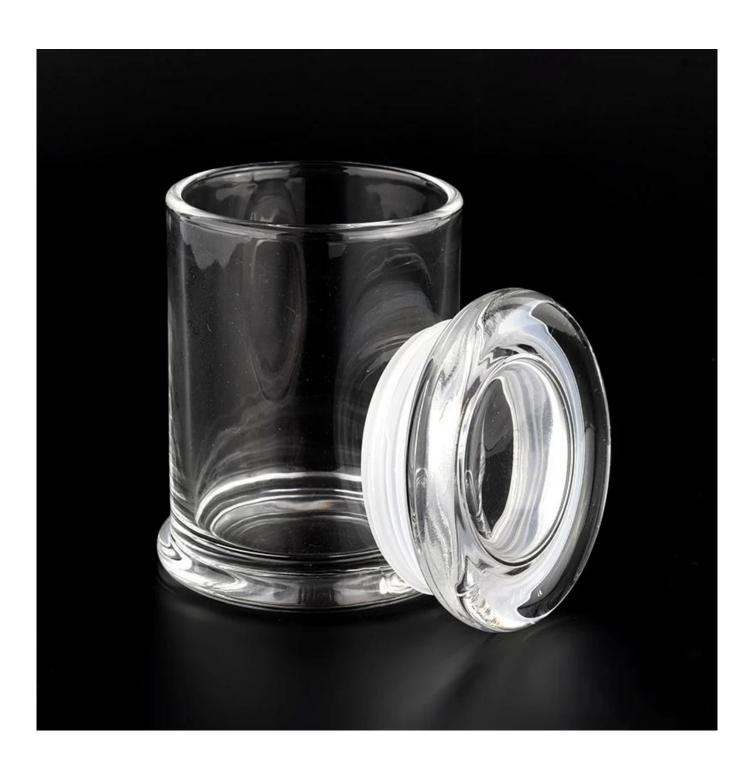

|                   | Item:SGYH21122406                                                                  |
|-------------------|------------------------------------------------------------------------------------|
| Measure           | lid                                                                                |
|                   | Dia: 78mm                                                                          |
|                   | Height: 25mm                                                                       |
|                   | Weight: 126g                                                                       |
|                   | Jar                                                                                |
|                   | Top dia:69mm                                                                       |
|                   | Bottom dia∏75mm                                                                    |
|                   | Height∏91mm                                                                        |
|                   | Weight[]276g                                                                       |
|                   | Capacity:229ML                                                                     |
| Packing           | Normal packing,Individual gift box, PVC box, window box, color box, white box, etc |
| Delivery time     | Within 35 days after the sample and order confirmed                                |
| Payment term      | 30% deposit by T/T in advance and the balance against the copy of B/L              |
| Shipment          | By sea,by air,by Express and your shipping agent is acceptable                     |
| Usage<br>Occasion | Home decor,Wedding Decoration,Wedding Favors,Decoration enhancement                |