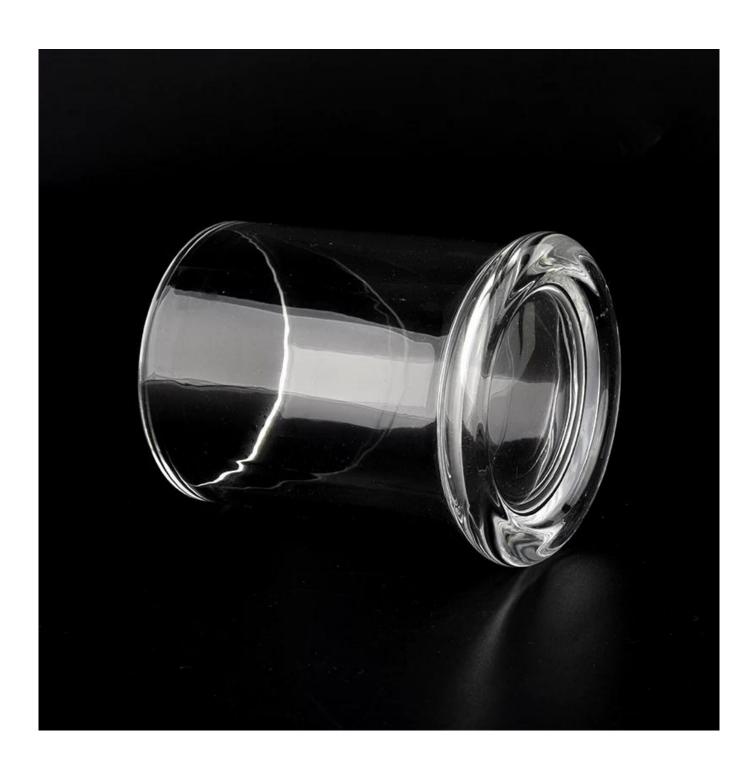

|                   | Item:SGYH21122406                                                                  |
|-------------------|------------------------------------------------------------------------------------|
| Measure           | lid                                                                                |
|                   | Dia: 78mm                                                                          |
|                   | Height: 25mm                                                                       |
|                   | Weight: 126g                                                                       |
|                   | Jar                                                                                |
|                   | Top dia:69mm                                                                       |
|                   | Bottom dia∏75mm                                                                    |
|                   | Height∏91mm                                                                        |
|                   | Weight[]276g                                                                       |
|                   | Capacity:229ML                                                                     |
| Packing           | Normal packing,Individual gift box, PVC box, window box, color box, white box, etc |
| Delivery time     | Within 35 days after the sample and order confirmed                                |
| Payment term      | 30% deposit by T/T in advance and the balance against the copy of B/L              |
| Shipment          | By sea,by air,by Express and your shipping agent is acceptable                     |
| Usage<br>Occasion | Home decor,Wedding Decoration,Wedding Favors,Decoration enhancement                |