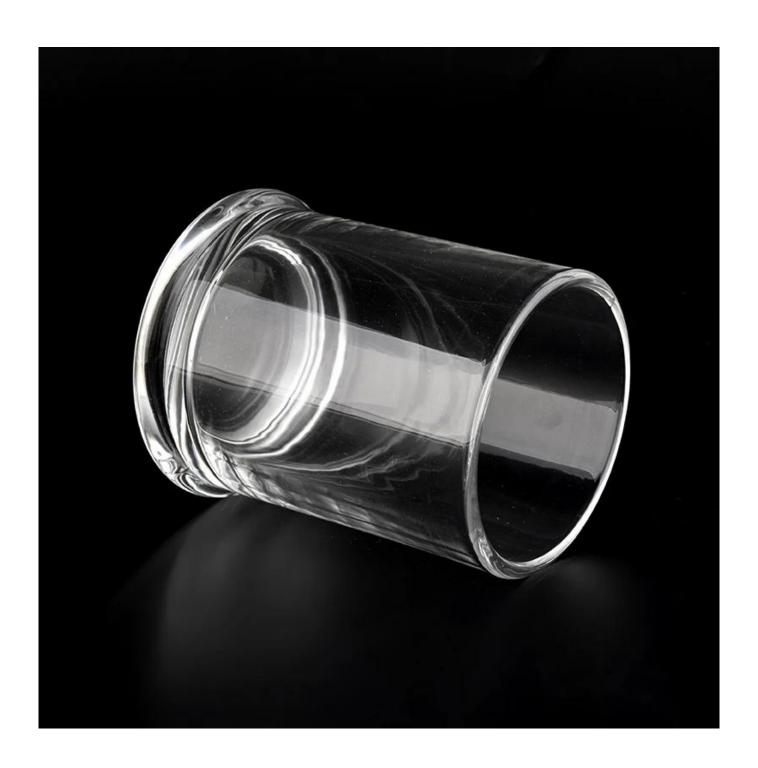

|                   | Item:SGYH21122406                                                                  |
|-------------------|------------------------------------------------------------------------------------|
| Measure           | lid                                                                                |
|                   | Dia: 78mm                                                                          |
|                   | Height: 25mm                                                                       |
|                   | Weight: 126g                                                                       |
|                   | Jar                                                                                |
|                   | Top dia:69mm                                                                       |
|                   | Bottom dia∏75mm                                                                    |
|                   | Height∏91mm                                                                        |
|                   | Weight[]276g                                                                       |
|                   | Capacity:229ML                                                                     |
| Packing           | Normal packing,Individual gift box, PVC box, window box, color box, white box, etc |
| Delivery time     | Within 35 days after the sample and order confirmed                                |
| Payment term      | 30% deposit by T/T in advance and the balance against the copy of B/L              |
| Shipment          | By sea,by air,by Express and your shipping agent is acceptable                     |
| Usage<br>Occasion | Home decor,Wedding Decoration,Wedding Favors,Decoration enhancement                |