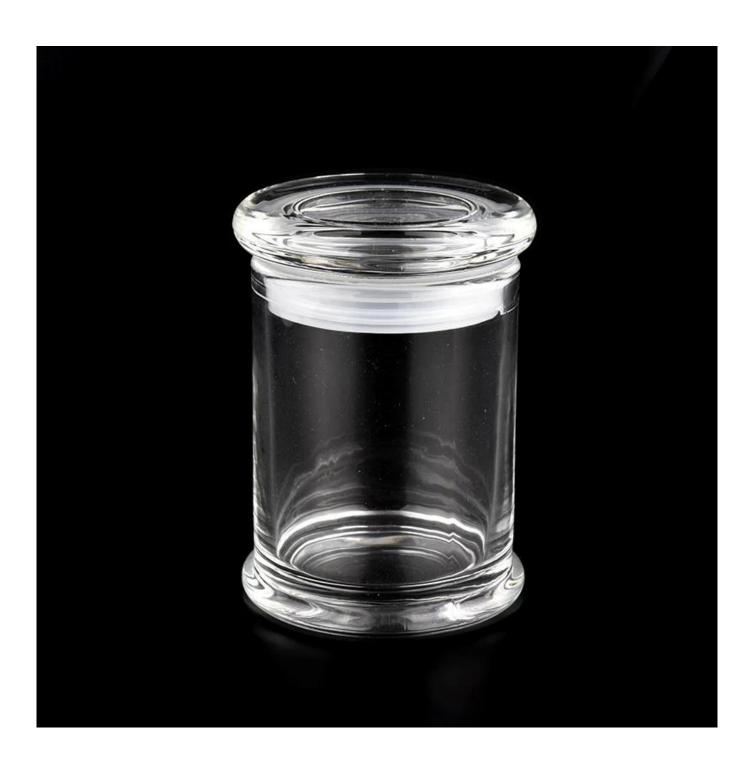

|                   | Item:SGYH21122406                                                                  |
|-------------------|------------------------------------------------------------------------------------|
| Measure           | lid                                                                                |
|                   | Dia: 78mm                                                                          |
|                   | Height: 25mm                                                                       |
|                   | Weight: 126g                                                                       |
|                   | Jar                                                                                |
|                   | Top dia:69mm                                                                       |
|                   | Bottom dia∏75mm                                                                    |
|                   | Height∏91mm                                                                        |
|                   | Weight[]276g                                                                       |
|                   | Capacity:229ML                                                                     |
| Packing           | Normal packing,Individual gift box, PVC box, window box, color box, white box, etc |
| Delivery time     | Within 35 days after the sample and order confirmed                                |
| Payment term      | 30% deposit by T/T in advance and the balance against the copy of B/L              |
| Shipment          | By sea,by air,by Express and your shipping agent is acceptable                     |
| Usage<br>Occasion | Home decor,Wedding Decoration,Wedding Favors,Decoration enhancement                |