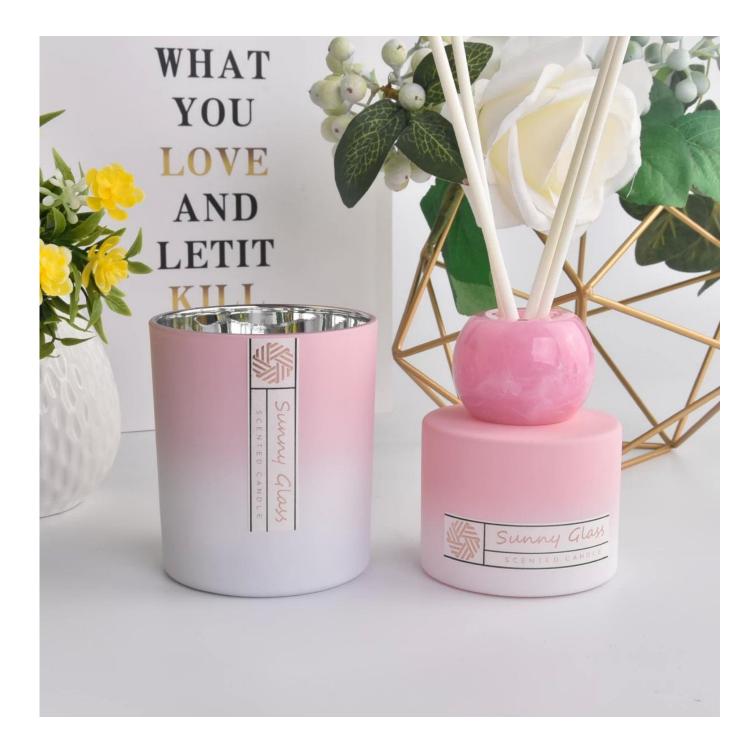

It also can be different colors by your requested.

This classic marble <u>glass candle holder and scented bottle</u> is a great choice for high-end scented candles.

It is very versatile to use around the home, home or wedding party setting as an aromatherapy mug or as a wedding centerpiece in a vase.