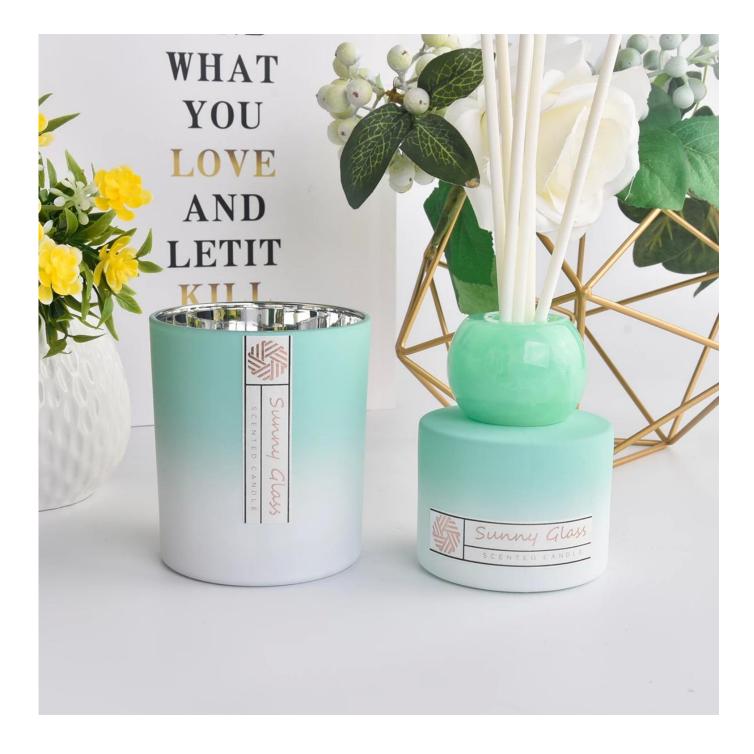

It also can be different colors by your requested.

This classic marble <u>glass candle holder and scented bottle</u> is a great choice for high-end scented candles.

It is very versatile to use around the home, home or wedding party setting as an aromatherapy mug or as a wedding centerpiece in a vase.