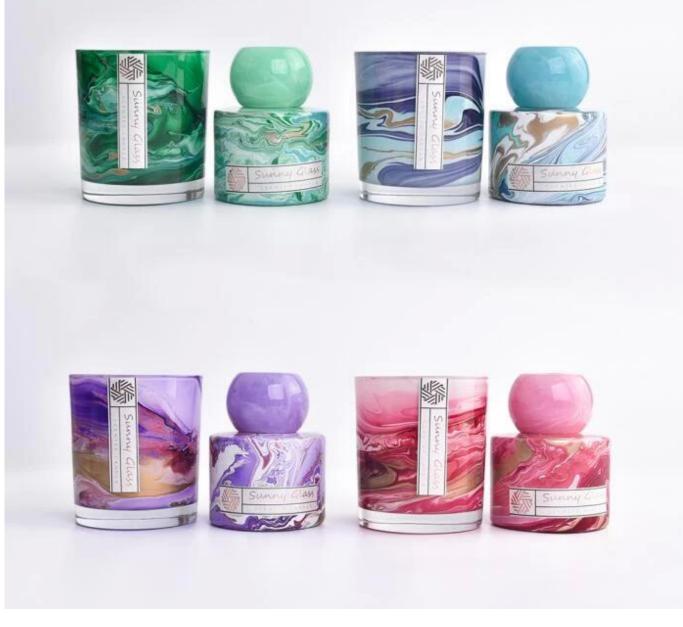

Below are the normal graient colors on the candle glass jars and diffuser bottles, it can be only one color or two colors.

Also it can be customized color by your requested.

Belows are marble colors which is really new in the market. Looks so different from oth er marble pattern.

It also can be different colors by your requested.

This classic marble <u>glass candle holder and scented bottle</u> is a great choice for high-end scented candles.

It is very versatile to use around the home, home or wedding party setting as an aromatherapy mug or as a wedding centerpiece in a vase.