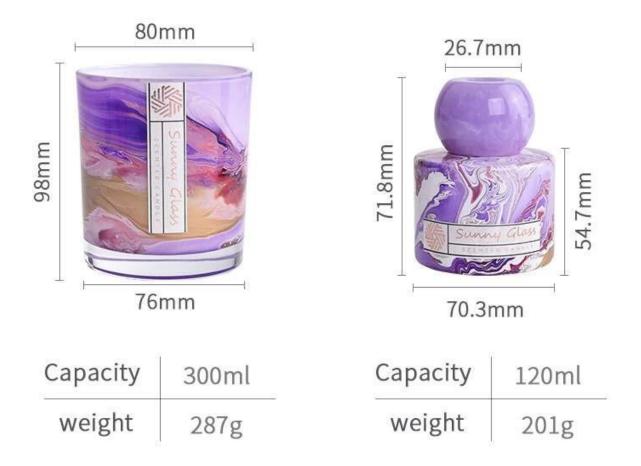

## product description

| product<br>name   | glass candle vessel with glass diffuser bottle set                                                                                                                                                                                                                                                             |
|-------------------|----------------------------------------------------------------------------------------------------------------------------------------------------------------------------------------------------------------------------------------------------------------------------------------------------------------|
| Sample<br>time    | <ol> <li>5 days if there is glass shape and size</li> <li>15 days, if you need new shapes and sizes glass</li> </ol>                                                                                                                                                                                           |
| Measure           | glass cup<br>Item No.:SCRG22053<br>Top dia: 80 mm<br>Bottom dia: 76 mm<br>Height: 98 mm<br>Weight: 287 g<br>Capcity: 300 ml<br>MOQ: 3000 pieces<br>diffuser bottle<br>Item No.:SCRG22053<br>Top dia: 70.3 mm<br>Bottom dia: 71.8 mm<br>Height: 54.7 mm<br>Weight: 201 g<br>Capcity: 120 ml<br>MOQ: 3000 pieces |
| Packing           | Normal packing,Individual gift box, PVC box, window box, color box, white box, etc                                                                                                                                                                                                                             |
| Delivery<br>time  | Within 35 days after the sample and order confirmed                                                                                                                                                                                                                                                            |
| Payment<br>term   | 30% deposit by T/T in advance and the balance against the copy of B/L                                                                                                                                                                                                                                          |
| Shipment          | By sea,by air,by Express and your shipping agent is acceptable                                                                                                                                                                                                                                                 |
| Usage<br>Occasion | Home decor,Wedding Decoration,Wedding Favors,Decoration enhancement,                                                                                                                                                                                                                                           |