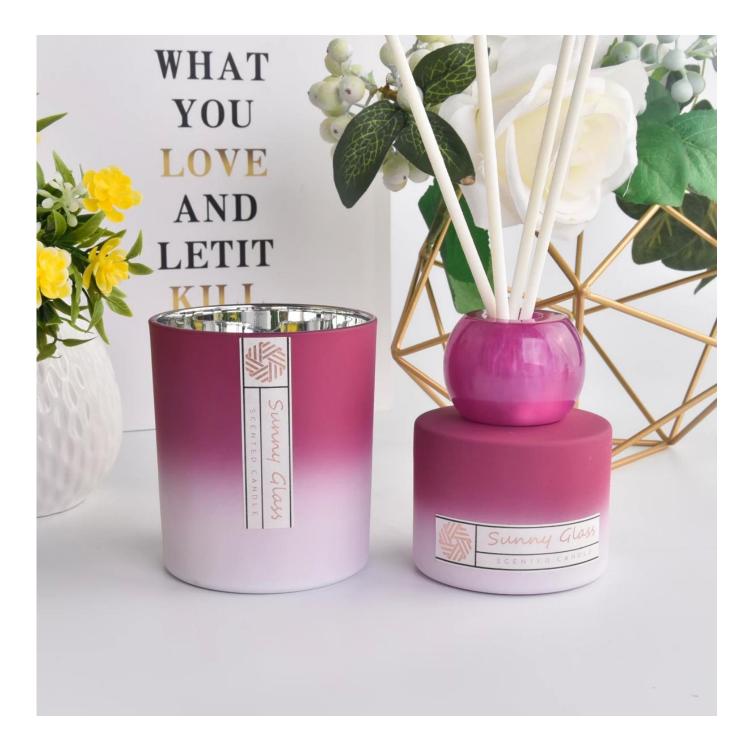

## 8oz glass candle jar with gradent color with 100ml diffuser bottle

- Upmost dedication to design, never compression on quality
- <u>Sunny Glassware</u> strictly protect the customers' designs, all the newly designed items from us haven't been copied in three years.
- Product quality is the major focus in <u>Sunny Glassware</u>. <u>Sunny</u> <u>Glassware</u> once demolished 80,000 pcs of glass vessel with barely visible blemish.

## product description

| product<br>name   | glass candle vessel with glass diffuser bottle set                                                                                                                                                                                                                                                             |
|-------------------|----------------------------------------------------------------------------------------------------------------------------------------------------------------------------------------------------------------------------------------------------------------------------------------------------------------|
| Sample<br>time    | <ol> <li>5 days if there is glass shape and size</li> <li>15 days, if you need new shapes and sizes glass</li> </ol>                                                                                                                                                                                           |
| Measure           | glass cup<br>Item No.:SCRG22053<br>Top dia: 80 mm<br>Bottom dia: 76 mm<br>Height: 98 mm<br>Weight: 287 g<br>Capcity: 300 ml<br>MOQ: 3000 pieces<br>diffuser bottle<br>Item No.:SCRG22053<br>Top dia: 70.3 mm<br>Bottom dia: 71.8 mm<br>Height: 54.7 mm<br>Weight: 201 g<br>Capcity: 120 ml<br>MOQ: 3000 pieces |
| Packing           | Normal packing,Individual gift box, PVC box, window box, color box, white box, etc                                                                                                                                                                                                                             |
| Delivery<br>time  | Within 35 days after the sample and order confirmed                                                                                                                                                                                                                                                            |
| Payment<br>term   | 30% deposit by T/T in advance and the balance against the copy of B/L                                                                                                                                                                                                                                          |
| Shipment          | By sea,by air,by Express and your shipping agent is acceptable                                                                                                                                                                                                                                                 |
| Usage<br>Occasion | Home decor,Wedding Decoration,Wedding Favors,Decoration enhancement,                                                                                                                                                                                                                                           |

Below are the normal graient colors on the candle glass jars and diffuser bottles, it can be only one color or two colors.

Also it can be customized color by your requested.

Belows are marble colors which is really new in the market. Looks so different from oth er marble pattern.