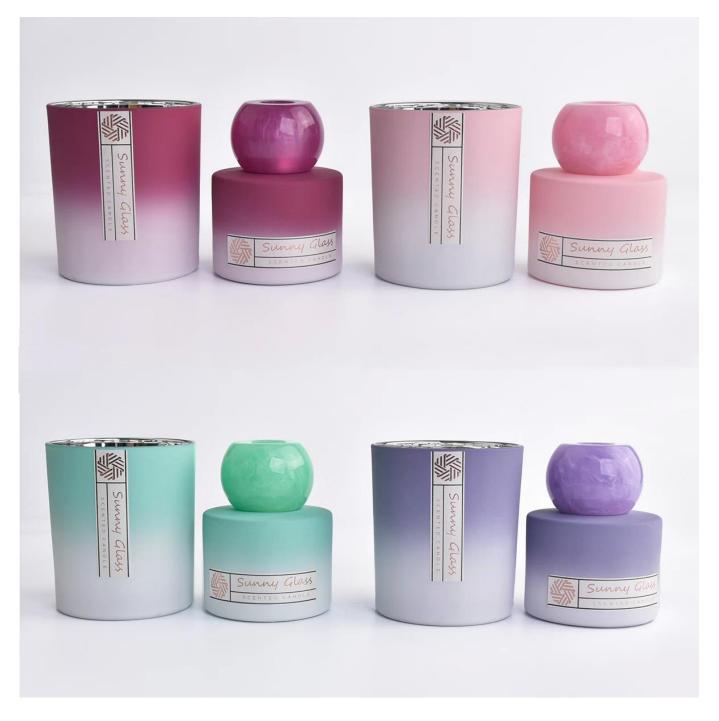

Below are the normal graient colors on the candle glass jars and diffuser bottles, it can be only one color or two colors.

Also it can be customized color by your requested.

Belows are marble colors which is really new in the market. Looks so different from oth er marble pattern.