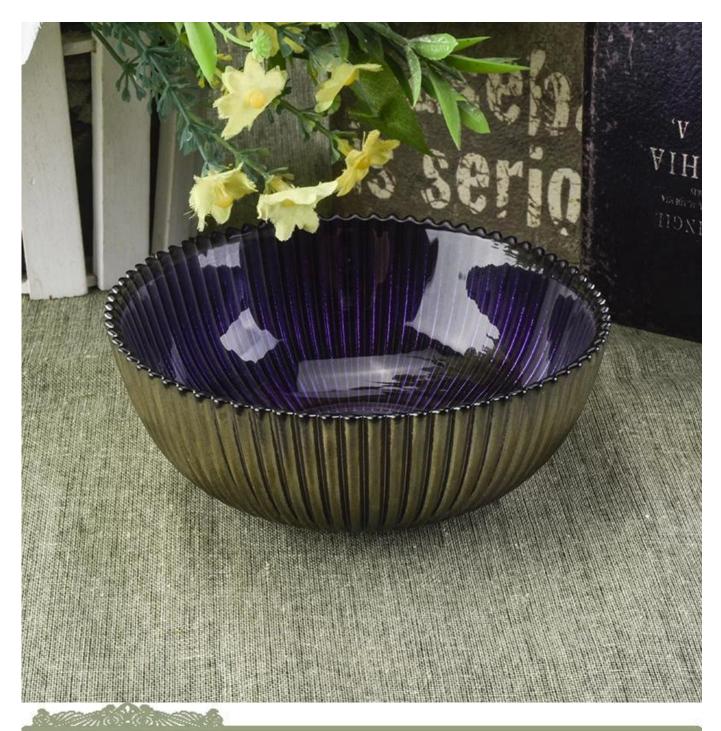

## 8oz glass candle bowl with purple inside

| Product Details  |                                                                           |
|------------------|---------------------------------------------------------------------------|
|                  |                                                                           |
| Material         | high white glass                                                          |
| MOQ              | 3,000 PCS                                                                 |
| Sample time      | 1. 5 days if there is glass shape and size                                |
|                  | 2. 15 days, if you need new shapes and sizes glass                        |
| Packing          | The usual packing, 4 pieces in the inner box, 48 pieces box               |
| Product Capacity | 500,000 ~ 1,000,000 pieces per month                                      |
| Delivery time    | Within 35 days after sampling and order confirmed                         |
| Payment terms    | 30% deposit by T / T in advance and balance against copy of B / L         |
| Delivery         | By sea, by air, through express and shipping agent acceptable             |
|                  | 1. Home decorations glass candle jar from high quality                    |
| Product Features | 2. Suitable for use at hotel, home, etc.                                  |
|                  | 3. Meet the ASTM Test                                                     |
|                  |                                                                           |
|                  | 1. Various designs and sizes for selection                                |
|                  | 2 Any color painted, cool, plating, laser model Processing cutter         |
| For your choice  | 3. Special package as shrink film, color gift box, white gift box, etc.   |
|                  | 4. We are the exclusive employee of quality control                       |
|                  | 5. We have a professional workshop and warehouse for ensure delivery time |
|                  |                                                                           |