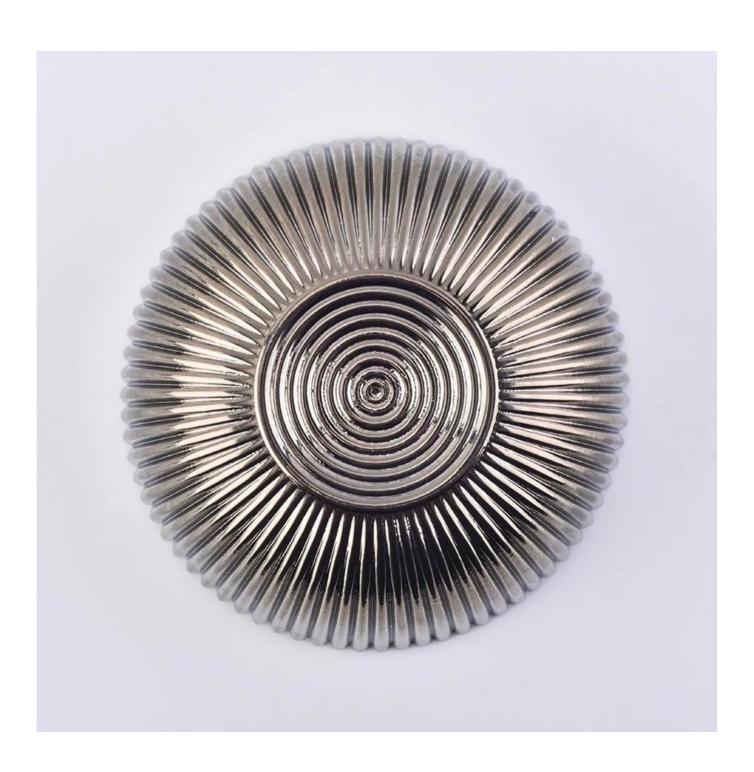

## 8oz glass candle bowl with purple inside

| Product Details  |                                                                           |
|------------------|---------------------------------------------------------------------------|
|                  |                                                                           |
| Material         | high white glass                                                          |
| MOQ              | 3,000 PCS                                                                 |
| Sample time      | 1. 5 days if there is glass shape and size                                |
|                  | 2. 15 days, if you need new shapes and sizes glass                        |
| Packing          | The usual packing, 4 pieces in the inner box, 48 pieces box               |
| Product Capacity | 500,000 ~ 1,000,000 pieces per month                                      |
| Delivery time    | Within 35 days after sampling and order confirmed                         |
| Payment terms    | 30% deposit by T / T in advance and balance against copy of B / L         |
| Delivery         | By sea, by air, through express and shipping agent acceptable             |
|                  | 1. Home decorations glass candle jar from high quality                    |
| Product Features | 2. Suitable for use at hotel, home, etc.                                  |
|                  | 3. Meet the ASTM Test                                                     |
|                  |                                                                           |
|                  | 1. Various designs and sizes for selection                                |
|                  | 2 Any color painted, cool, plating, laser model Processing cutter         |
| For your choice  | 3. Special package as shrink film, color gift box, white gift box, etc.   |
|                  | 4. We are the exclusive employee of quality control                       |
|                  | 5. We have a professional workshop and warehouse for ensure delivery time |
|                  |                                                                           |