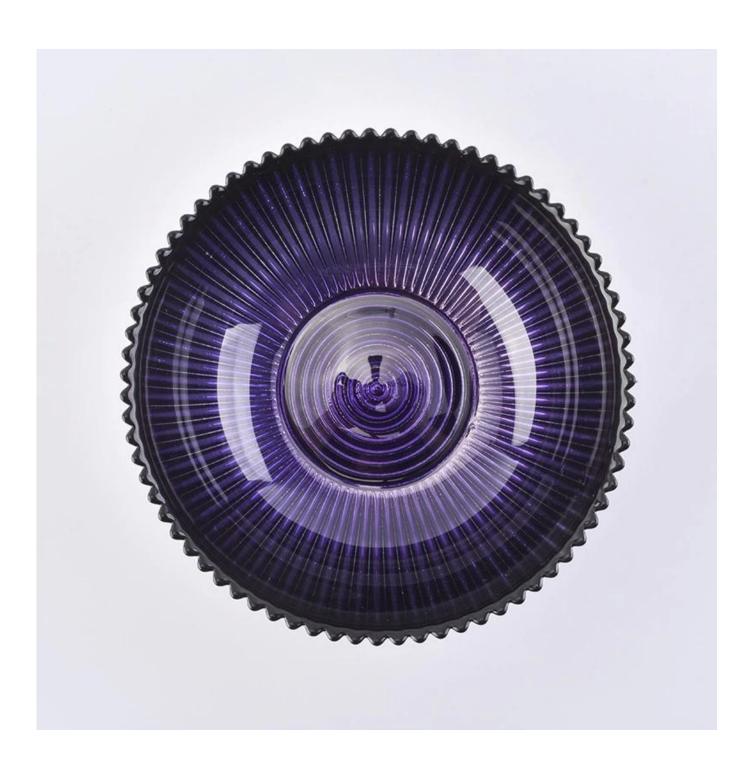

## 8oz glass candle bowl with purple inside

| Product Details  |                                                                           |
|------------------|---------------------------------------------------------------------------|
|                  |                                                                           |
| Material         | high white glass                                                          |
| MOQ              | 3,000 PCS                                                                 |
| Sample time      | 1. 5 days if there is glass shape and size                                |
|                  | 2. 15 days, if you need new shapes and sizes glass                        |
| Packing          | The usual packing, 4 pieces in the inner box, 48 pieces box               |
| Product Capacity | 500,000 ~ 1,000,000 pieces per month                                      |
| Delivery time    | Within 35 days after sampling and order confirmed                         |
| Payment terms    | 30% deposit by T / T in advance and balance against copy of B / L         |
| Delivery         | By sea, by air, through express and shipping agent acceptable             |
|                  | 1. Home decorations glass candle jar from high quality                    |
| Product Features | 2. Suitable for use at hotel, home, etc.                                  |
|                  | 3. Meet the ASTM Test                                                     |
|                  |                                                                           |
|                  | 1. Various designs and sizes for selection                                |
|                  | 2 Any color painted, cool, plating, laser model Processing cutter         |
| For your choice  | 3. Special package as shrink film, color gift box, white gift box, etc.   |
|                  | 4. We are the exclusive employee of quality control                       |
|                  | 5. We have a professional workshop and warehouse for ensure delivery time |
|                  |                                                                           |