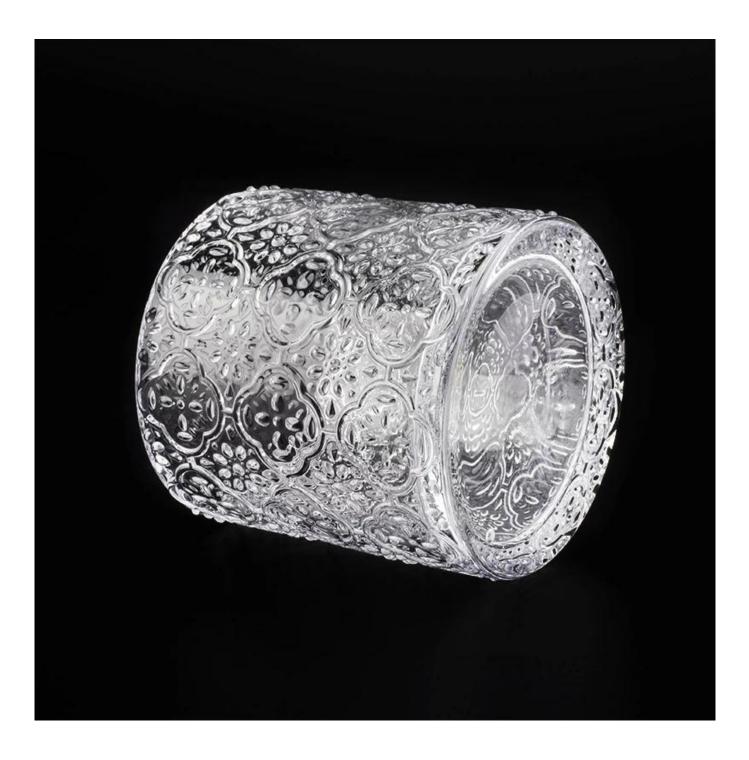

### **8oz embossed glass candle holders**

### 8oz embossed glass candle holders for wedding

decor or home decor

# Sunny Glassware not only making the OEM/ODM orders, but also help many brands start with the concept to products.

| ltem number.     | SSGHX19051406                                                                                                                                                                                                               |
|------------------|-----------------------------------------------------------------------------------------------------------------------------------------------------------------------------------------------------------------------------|
| Material         | high white glass                                                                                                                                                                                                            |
| craft            | pressed glass candle holders                                                                                                                                                                                                |
| Sample time      | 1. 5 days if there is glass shape and size                                                                                                                                                                                  |
|                  | 2. 15 days, if you need new shapes and sizes glass                                                                                                                                                                          |
| Packing          | The usual packing, 4 pieces in the inner box, 48 pieces box                                                                                                                                                                 |
| Product Capacity | 500,000 ~ 1,000,000 pieces per month                                                                                                                                                                                        |
| Delivery time    | Within 35 days after sampling and order confirmed                                                                                                                                                                           |
| Payment terms    | 30% deposit by T / T in advance and balance against copy of B / L                                                                                                                                                           |
| Delivery         | By sea, by air, through express and shipping agent acceptable                                                                                                                                                               |
| Product Features | 1. Home decorations glass candle jar from high quality                                                                                                                                                                      |
|                  | 2. Suitable for use at hotel, home, etc.                                                                                                                                                                                    |
|                  | 3. Meet the ASTM Test                                                                                                                                                                                                       |
|                  |                                                                                                                                                                                                                             |
|                  | 1. Various designs and sizes for selection                                                                                                                                                                                  |
|                  | 2 Any color painted, cool, plating, laser model Processing cutter                                                                                                                                                           |
| For your choice  | 3. Special package as shrink film, color gift box, white gift box, etc.                                                                                                                                                     |
|                  | 4. We are the exclusive employee of quality control                                                                                                                                                                         |
|                  | 5. We have a professional workshop and warehouse for ensure delivery time                                                                                                                                                   |
| For your choice  | <ol> <li>Any color painted, cool, plating, laser model Processing cutter</li> <li>Special package as shrink film, color gift box, white gift box, etc.</li> <li>We are the exclusive employee of quality control</li> </ol> |