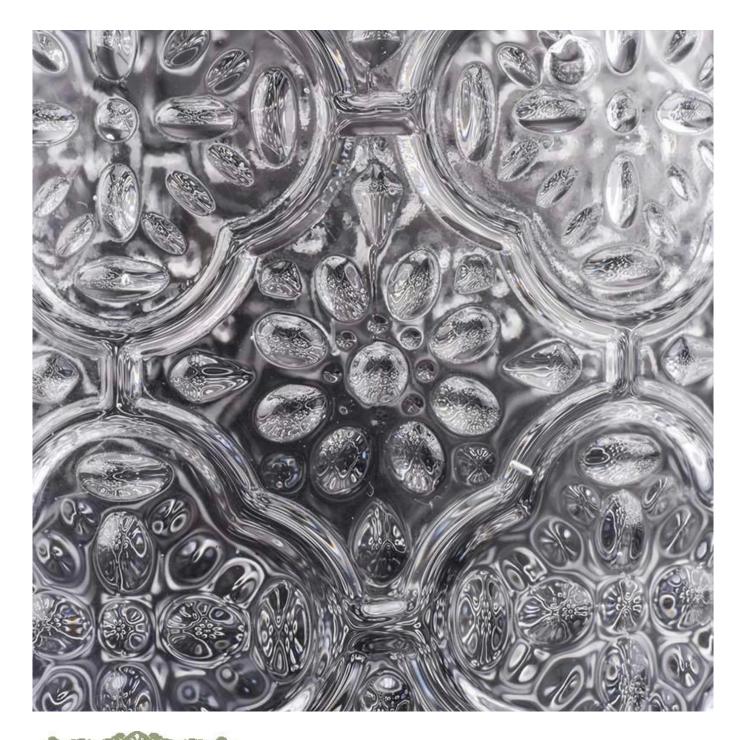

### **8oz embossed glass candle holders**

### 8oz embossed glass candle holders for wedding

decor or home decor

# Sunny Glassware not only making the OEM/ODM orders, but also help many brands start with the concept to products.

| ltem number.     | SSGHX19051406                                                                                                                                                                                                               |
|------------------|-----------------------------------------------------------------------------------------------------------------------------------------------------------------------------------------------------------------------------|
| Material         | high white glass                                                                                                                                                                                                            |
| craft            | pressed glass candle holders                                                                                                                                                                                                |
| Sample time      | 1. 5 days if there is glass shape and size                                                                                                                                                                                  |
|                  | 2. 15 days, if you need new shapes and sizes glass                                                                                                                                                                          |
| Packing          | The usual packing, 4 pieces in the inner box, 48 pieces box                                                                                                                                                                 |
| Product Capacity | 500,000 ~ 1,000,000 pieces per month                                                                                                                                                                                        |
| Delivery time    | Within 35 days after sampling and order confirmed                                                                                                                                                                           |
| Payment terms    | 30% deposit by T / T in advance and balance against copy of B / L                                                                                                                                                           |
| Delivery         | By sea, by air, through express and shipping agent acceptable                                                                                                                                                               |
| Product Features | 1. Home decorations glass candle jar from high quality                                                                                                                                                                      |
|                  | 2. Suitable for use at hotel, home, etc.                                                                                                                                                                                    |
|                  | 3. Meet the ASTM Test                                                                                                                                                                                                       |
|                  |                                                                                                                                                                                                                             |
|                  | 1. Various designs and sizes for selection                                                                                                                                                                                  |
|                  | 2 Any color painted, cool, plating, laser model Processing cutter                                                                                                                                                           |
| For your choice  | 3. Special package as shrink film, color gift box, white gift box, etc.                                                                                                                                                     |
|                  | 4. We are the exclusive employee of quality control                                                                                                                                                                         |
|                  | 5. We have a professional workshop and warehouse for ensure delivery time                                                                                                                                                   |
| For your choice  | <ol> <li>Any color painted, cool, plating, laser model Processing cutter</li> <li>Special package as shrink film, color gift box, white gift box, etc.</li> <li>We are the exclusive employee of quality control</li> </ol> |