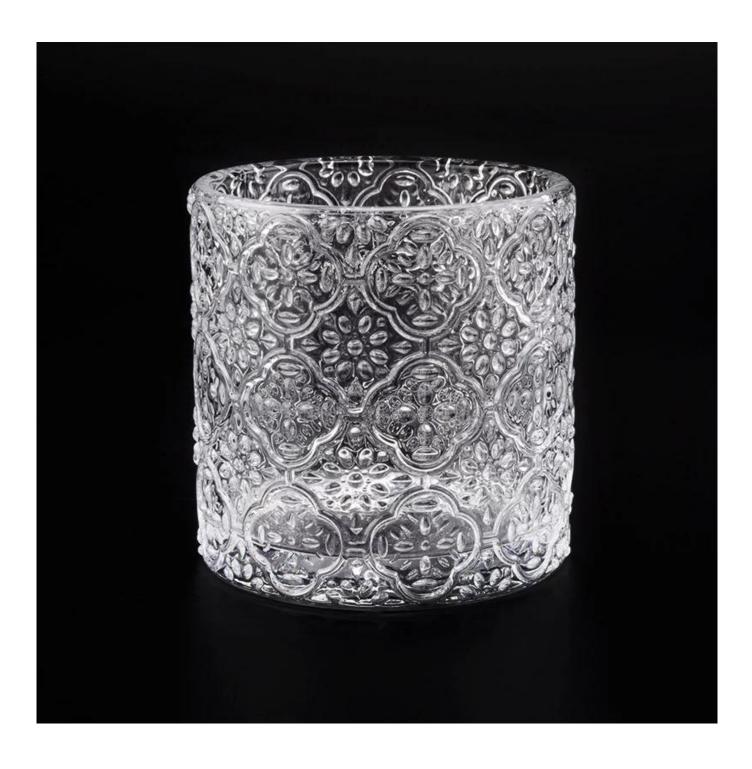

### **8oz embossed glass candle holders**

### 8oz embossed glass candle holders for wedding

decor or home decor

# Sunny Glassware not only making the OEM/ODM orders, but also help many brands start with the concept to products.

| ltem number.     | SSGHX19051406                                                                                                                                                                                                               |
|------------------|-----------------------------------------------------------------------------------------------------------------------------------------------------------------------------------------------------------------------------|
| Material         | high white glass                                                                                                                                                                                                            |
| craft            | pressed glass candle holders                                                                                                                                                                                                |
| Sample time      | 1. 5 days if there is glass shape and size                                                                                                                                                                                  |
|                  | 2. 15 days, if you need new shapes and sizes glass                                                                                                                                                                          |
| Packing          | The usual packing, 4 pieces in the inner box, 48 pieces box                                                                                                                                                                 |
| Product Capacity | 500,000 ~ 1,000,000 pieces per month                                                                                                                                                                                        |
| Delivery time    | Within 35 days after sampling and order confirmed                                                                                                                                                                           |
| Payment terms    | 30% deposit by T / T in advance and balance against copy of B / L                                                                                                                                                           |
| Delivery         | By sea, by air, through express and shipping agent acceptable                                                                                                                                                               |
| Product Features | 1. Home decorations glass candle jar from high quality                                                                                                                                                                      |
|                  | 2. Suitable for use at hotel, home, etc.                                                                                                                                                                                    |
|                  | 3. Meet the ASTM Test                                                                                                                                                                                                       |
|                  |                                                                                                                                                                                                                             |
|                  | 1. Various designs and sizes for selection                                                                                                                                                                                  |
|                  | 2 Any color painted, cool, plating, laser model Processing cutter                                                                                                                                                           |
| For your choice  | 3. Special package as shrink film, color gift box, white gift box, etc.                                                                                                                                                     |
|                  | 4. We are the exclusive employee of quality control                                                                                                                                                                         |
|                  | 5. We have a professional workshop and warehouse for ensure delivery time                                                                                                                                                   |
| For your choice  | <ol> <li>Any color painted, cool, plating, laser model Processing cutter</li> <li>Special package as shrink film, color gift box, white gift box, etc.</li> <li>We are the exclusive employee of quality control</li> </ol> |