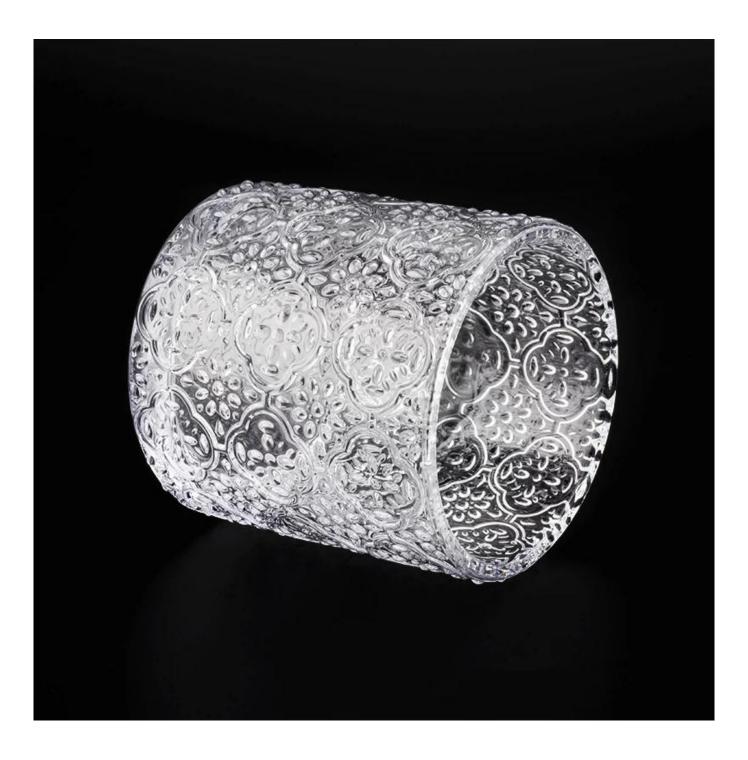

### **8oz embossed glass candle holders**

### 8oz embossed glass candle holders for wedding

decor or home decor

# Sunny Glassware not only making the OEM/ODM orders, but also help many brands start with the concept to products.

| ltem number.     | SSGHX19051406                                                                                                                                                                                                               |
|------------------|-----------------------------------------------------------------------------------------------------------------------------------------------------------------------------------------------------------------------------|
| Material         | high white glass                                                                                                                                                                                                            |
| craft            | pressed glass candle holders                                                                                                                                                                                                |
| Sample time      | 1. 5 days if there is glass shape and size                                                                                                                                                                                  |
|                  | 2. 15 days, if you need new shapes and sizes glass                                                                                                                                                                          |
| Packing          | The usual packing, 4 pieces in the inner box, 48 pieces box                                                                                                                                                                 |
| Product Capacity | 500,000 ~ 1,000,000 pieces per month                                                                                                                                                                                        |
| Delivery time    | Within 35 days after sampling and order confirmed                                                                                                                                                                           |
| Payment terms    | 30% deposit by T / T in advance and balance against copy of B / L                                                                                                                                                           |
| Delivery         | By sea, by air, through express and shipping agent acceptable                                                                                                                                                               |
| Product Features | 1. Home decorations glass candle jar from high quality                                                                                                                                                                      |
|                  | 2. Suitable for use at hotel, home, etc.                                                                                                                                                                                    |
|                  | 3. Meet the ASTM Test                                                                                                                                                                                                       |
|                  |                                                                                                                                                                                                                             |
|                  | 1. Various designs and sizes for selection                                                                                                                                                                                  |
|                  | 2 Any color painted, cool, plating, laser model Processing cutter                                                                                                                                                           |
| For your choice  | 3. Special package as shrink film, color gift box, white gift box, etc.                                                                                                                                                     |
|                  | 4. We are the exclusive employee of quality control                                                                                                                                                                         |
|                  | 5. We have a professional workshop and warehouse for ensure delivery time                                                                                                                                                   |
| For your choice  | <ol> <li>Any color painted, cool, plating, laser model Processing cutter</li> <li>Special package as shrink film, color gift box, white gift box, etc.</li> <li>We are the exclusive employee of quality control</li> </ol> |