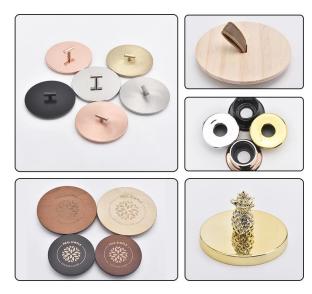

#### feature of product

- 1. High quality home decorative glass incense bottle.
- 2. Applicable to hotel, wedding, etc.
- 3. Meet the function of ASTM test products.

- 1. Various drawings and sizes are available.
- 2. Any painted, cutting, plating, laser model processing tool.
- 3. Shrink film, color gift box, white gift box and other special packaging. We have a quality control committee.
- 5. We have seminars and professional warehouses to ensure delivery time.

- . Decorative dinner in the bar or bar
- . Suitable for families, hotels or gardens
- . Special lover gift
- . Any chance of decoration