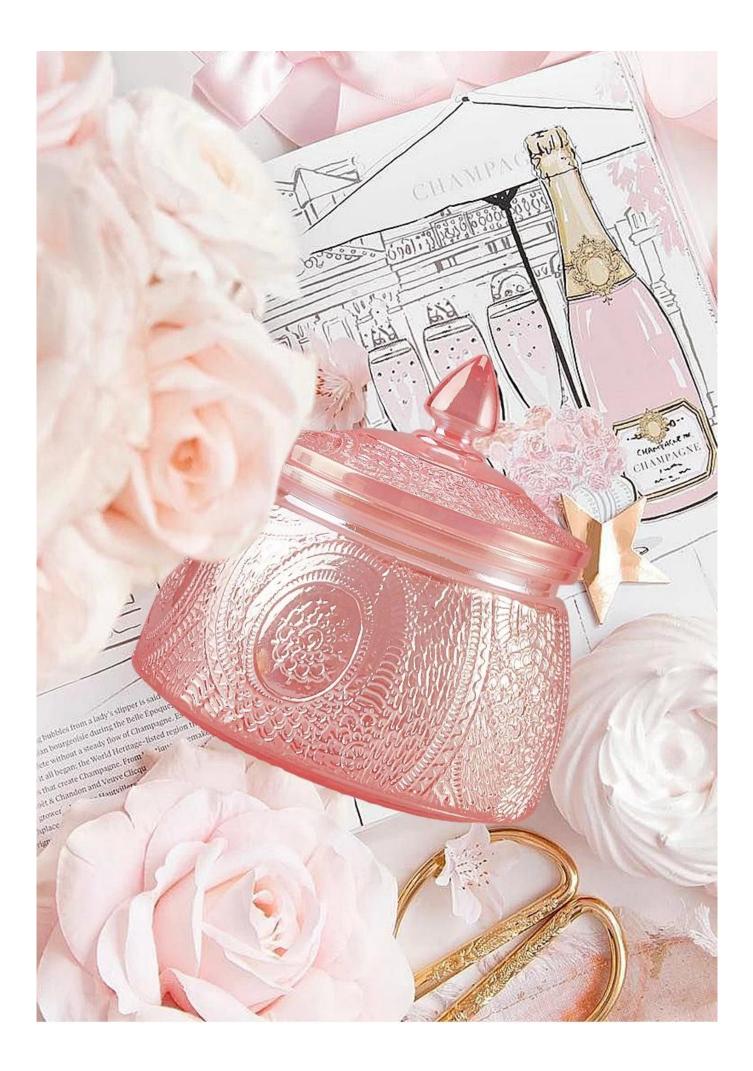

8oz decorative glass candle tank with cover engraving pattern design

## Exquisite Embossed Pattern

| Capacity | 238ml |
|----------|-------|
| weight   | 325g  |