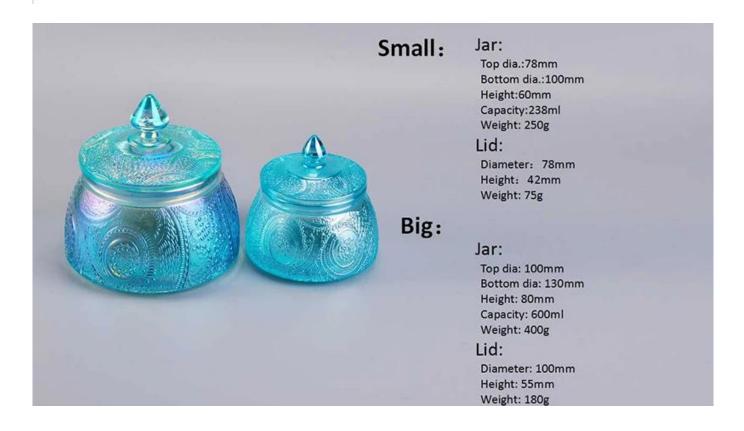

## Exquisite Embossed Pattern

| Capacity | 238ml |
|----------|-------|
| weight   | 325g  |