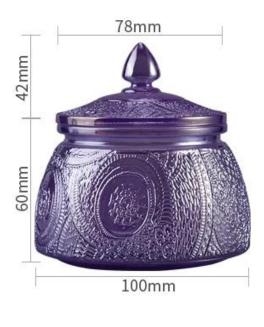

## Exquisite Embossed Pattern

| Capacity | 238ml |
|----------|-------|
| weight   | 325g  |