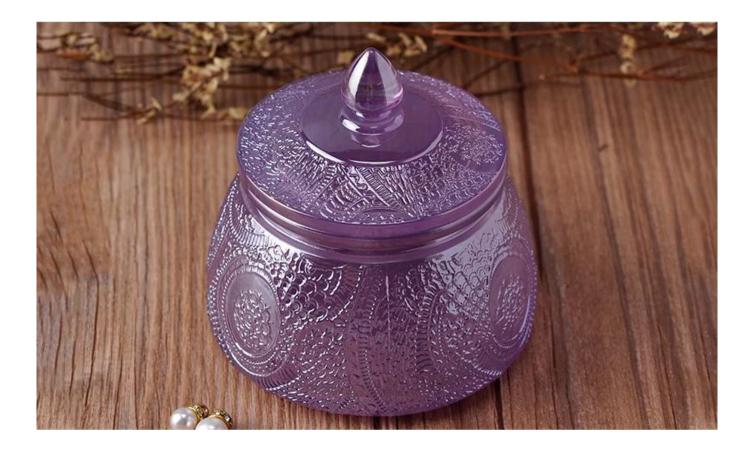

8oz decorative glass candle tank with cover engraving pattern design

## Exquisite Embossed Pattern

| Capacity | 238ml |
|----------|-------|
| weight   | 325g  |