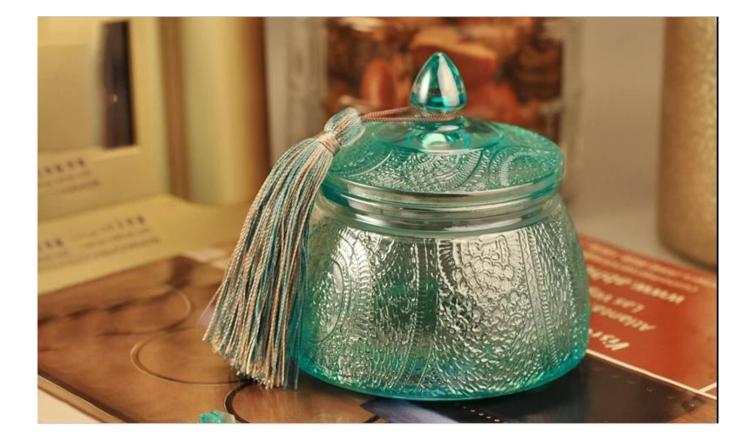

8oz decorative glass candle tank with cover engraving pattern design

## Exquisite Embossed Pattern

| Capacity | 238ml |
|----------|-------|
| weight   | 325g  |