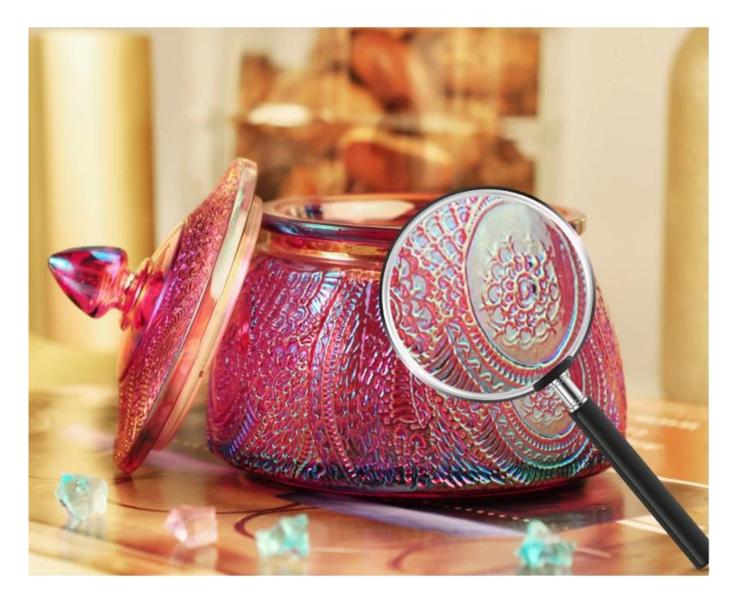

8oz decorative glass candle tank with cover engraving pattern design

## Exquisite Embossed Pattern

| Capacity | 238ml |
|----------|-------|
| weight   | 325g  |