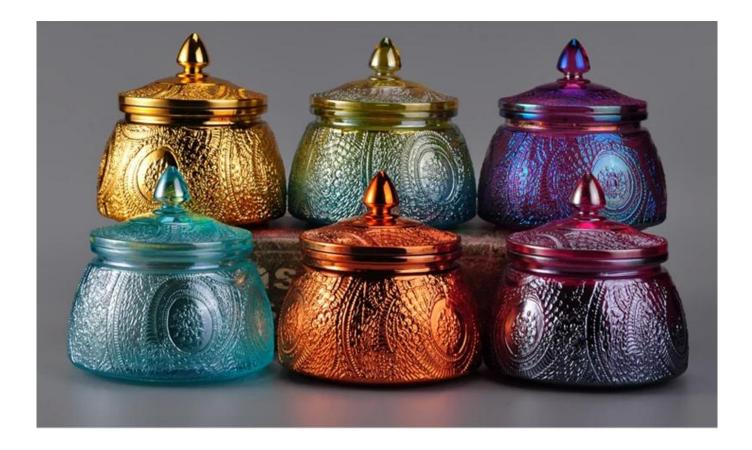

8oz decorative glass candle tank with cover engraving pattern design

## Exquisite Embossed Pattern

| Capacity | 238ml |
|----------|-------|
| weight   | 325g  |

## PS:

Sunny Glassware had applied the patent for our owndesigns they are protected by copyright and notallowed to show any other vendors to quote or copy.Meanwhile, it can be your private label product andwon't supply others once you place order withdefined qty.