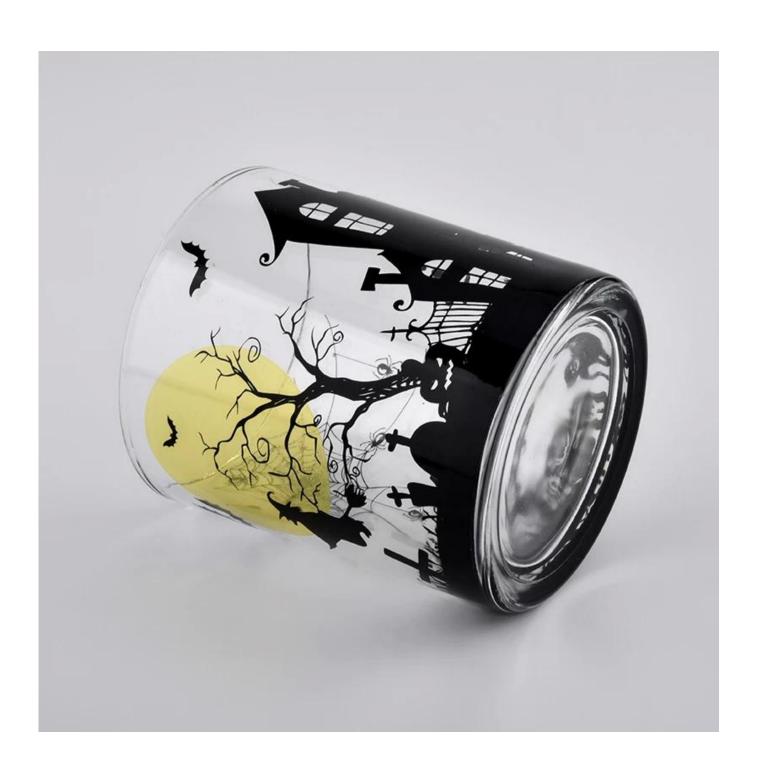

| Item number.     | SGJD20051311                                                              |  |  |  |
|------------------|---------------------------------------------------------------------------|--|--|--|
| Material         | glass                                                                     |  |  |  |
| craft            | pressed glass candle jars                                                 |  |  |  |
| Sample time      | 1. 5 days if there is glass shape and size                                |  |  |  |
|                  | 2. 15 days, if you need new shapes and sizes glass                        |  |  |  |
| Packing          | The usual packing, 4 pieces in the inner box, 48 pieces box               |  |  |  |
| Product Capacity | 500,000 ~ 1,000,000 pieces per month                                      |  |  |  |
| Delivery time    | Within 35 days after sampling and order confirmed                         |  |  |  |
| Payment terms    | 30% deposit by T / T in advance and balance against copy of B / L         |  |  |  |
| Delivery         | By sea, by air, through express and shipping agent acceptable             |  |  |  |
|                  | 1. Home decorations glass candle jar from high quality                    |  |  |  |
| Product Features | 2. Suitable for use at hotel, home, etc.                                  |  |  |  |
|                  | 3. Meet the ASTM Test                                                     |  |  |  |
|                  |                                                                           |  |  |  |
|                  | 1. Various designs and sizes for selection                                |  |  |  |
|                  | 2 Any color painted, cool, plating, laser model Processing cutter         |  |  |  |
| For your choice  | 3. Special package as shrink film, color gift box, white gift box, etc.   |  |  |  |
|                  | 4. We are the exclusive employee of quality control                       |  |  |  |
|                  | 5. We have a professional workshop and warehouse for ensure delivery time |  |  |  |
|                  |                                                                           |  |  |  |