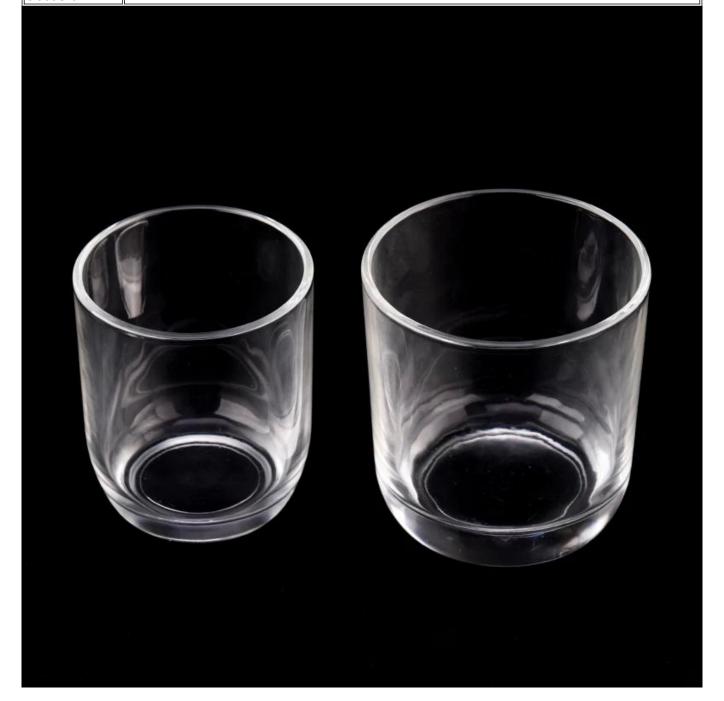

## 8oz clear glass candle vessels round bottom candle jars wholesale

Sunny Glasswares not only places OEM / ODM orders, but also helps many brands to start with product concepts.

| Measure       | Item:SGKY23071003                                                                   |
|---------------|-------------------------------------------------------------------------------------|
|               | Top dia: 75mm                                                                       |
|               | Bottom dia: 55mm                                                                    |
|               | Height: 86mm                                                                        |
|               | Weight: 210g                                                                        |
|               | Capacity: 262ml                                                                     |
| Packing       | Normal packing, Individual gift box, PVC box, window box, color box, white box, etc |
| Delivery time | Within 35 days after the sample and order confirmed                                 |
| Payment term  | 30% deposit by T/T in advance and the balance against the copy of B/L               |
| Shipment      | By sea,by air,by Express and your shipping agent is acceptable                      |
| Usage         | Home decor,Wedding Decoration,Wedding Favors,Decoration enhancement                 |
| Occasion      |                                                                                     |