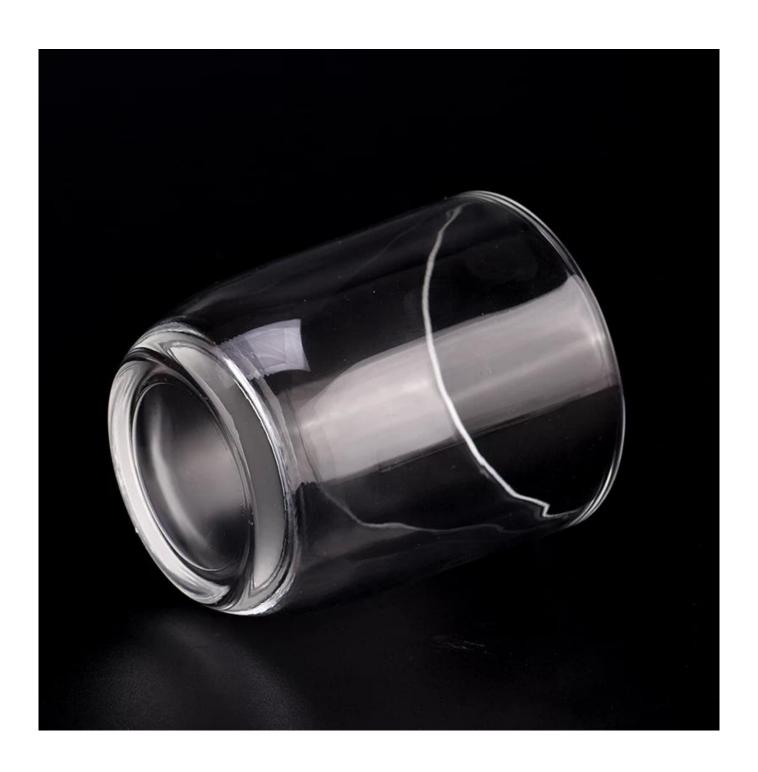

## 8oz clear glass candle vessels round bottom candle jars wholesale

Sunny Glasswares not only places OEM / ODM orders, but also helps many brands to start with product concepts.

| Measure       | Item:SGKY23071003                                                                   |
|---------------|-------------------------------------------------------------------------------------|
|               | Top dia: 75mm                                                                       |
|               | Bottom dia: 55mm                                                                    |
|               | Height: 86mm                                                                        |
|               | Weight: 210g                                                                        |
|               | Capacity: 262ml                                                                     |
| Packing       | Normal packing, Individual gift box, PVC box, window box, color box, white box, etc |
| Delivery time | Within 35 days after the sample and order confirmed                                 |
| Payment term  | 30% deposit by T/T in advance and the balance against the copy of B/L               |
| Shipment      | By sea,by air,by Express and your shipping agent is acceptable                      |
| Usage         | Home decor,Wedding Decoration,Wedding Favors,Decoration enhancement                 |
| Occasion      |                                                                                     |