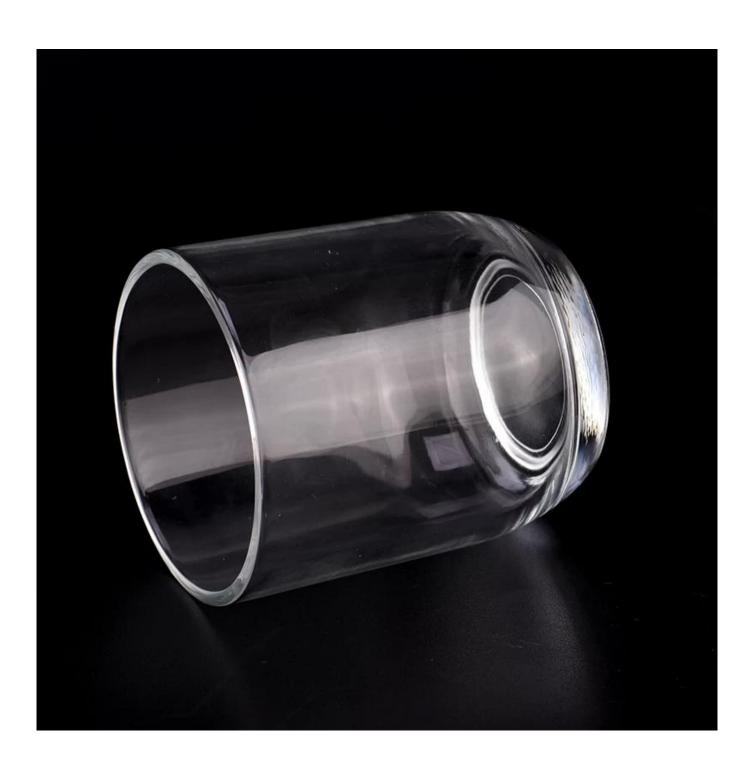

## 8oz clear glass candle vessels round bottom candle jars wholesale

Sunny Glasswares not only places OEM / ODM orders, but also helps many brands to start with product concepts.

| Measure       | Item:SGKY23071003                                                                   |
|---------------|-------------------------------------------------------------------------------------|
|               | Top dia: 75mm                                                                       |
|               | Bottom dia: 55mm                                                                    |
|               | Height: 86mm                                                                        |
|               | Weight: 210g                                                                        |
|               | Capacity: 262ml                                                                     |
| Packing       | Normal packing, Individual gift box, PVC box, window box, color box, white box, etc |
| Delivery time | Within 35 days after the sample and order confirmed                                 |
| Payment term  | 30% deposit by T/T in advance and the balance against the copy of B/L               |
| Shipment      | By sea,by air,by Express and your shipping agent is acceptable                      |
| Usage         | Home decor,Wedding Decoration,Wedding Favors,Decoration enhancement                 |
| Occasion      |                                                                                     |