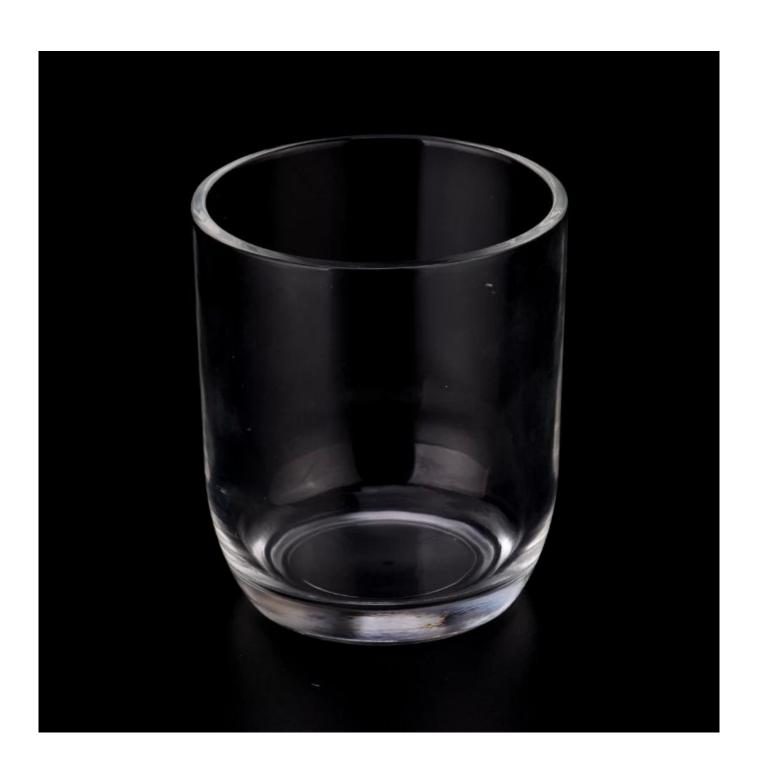

## 8oz clear glass candle vessels round bottom candle jars wholesale

Sunny Glasswares not only places OEM / ODM orders, but also helps many brands to start with product concepts.

| Measure       | Item:SGKY23071003                                                                   |
|---------------|-------------------------------------------------------------------------------------|
|               | Top dia: 75mm                                                                       |
|               | Bottom dia: 55mm                                                                    |
|               | Height: 86mm                                                                        |
|               | Weight: 210g                                                                        |
|               | Capacity: 262ml                                                                     |
| Packing       | Normal packing, Individual gift box, PVC box, window box, color box, white box, etc |
| Delivery time | Within 35 days after the sample and order confirmed                                 |
| Payment term  | 30% deposit by T/T in advance and the balance against the copy of B/L               |
| Shipment      | By sea,by air,by Express and your shipping agent is acceptable                      |
| Usage         | Home decor,Wedding Decoration,Wedding Favors,Decoration enhancement                 |
| Occasion      |                                                                                     |