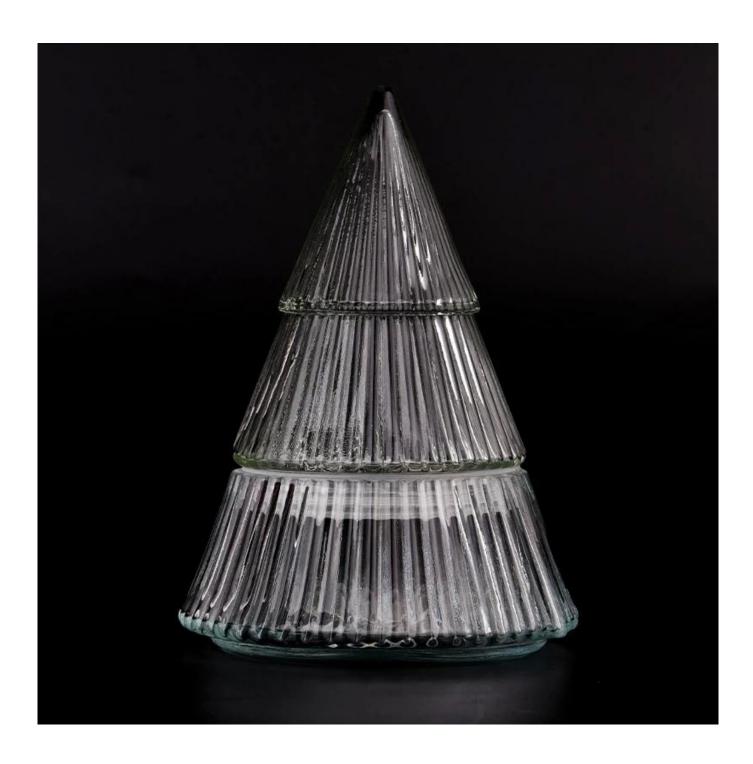

# 8oz christmas tree shape with vertical line <u>glass candle</u> <u>holder with lids</u> for home deco

Why Choose Sunny Glassware

- Upmost dedication to design, never compression on quality
- <u>Sunny Glassware</u> strictly protect the customers' designs, all the newly designed items from us haven't been copied in three years.
- Product quality is the major focus in <u>Sunny Glassware Sunny Glassware</u> once demolished 80,000 pcs of glass vessel with barely visible blemish.

## product description

| product<br>name   | 8oz christmas tree shape with vertical line <b>glass candle holder with lids</b> for home deco                                                                         |
|-------------------|------------------------------------------------------------------------------------------------------------------------------------------------------------------------|
| Sample<br>time    | 1. 5 days if there is glass shape and size 2. 15 days, if you need new shapes and sizes glass                                                                          |
| Measure           | Item No.:SGKY23083106 Jar Top dia: 90 mm Bottom dia: 98 mm Height: 54 mm Maximun dia:121 mm Weight: 254 g Capacity:331 ml Lid Top dia:69 mm Height:133 mm Weight:206 g |
| Packing           | Normal packing, Individual gift box, PVC box, window box, color box, white box, etc                                                                                    |
| Delivery<br>time  | Within 35 days after the sample and order confirmed                                                                                                                    |
| Payment<br>term   | 30% deposit by T/T in advance and the balance against the copy of B/L                                                                                                  |
| Shipment          | By sea,by air,by Express and your shipping agent is acceptable                                                                                                         |
| Usage<br>Occasion | Home decor, Wedding Decoration, Wedding Favors, Decoration enhancement,                                                                                                |

This Christmas numeral-shaped glass candle jar with a lid is made of fine glass and has been carefully processed and decorated to make its appearance smooth and transparent, giving people a feeling of high texture and sophistication.