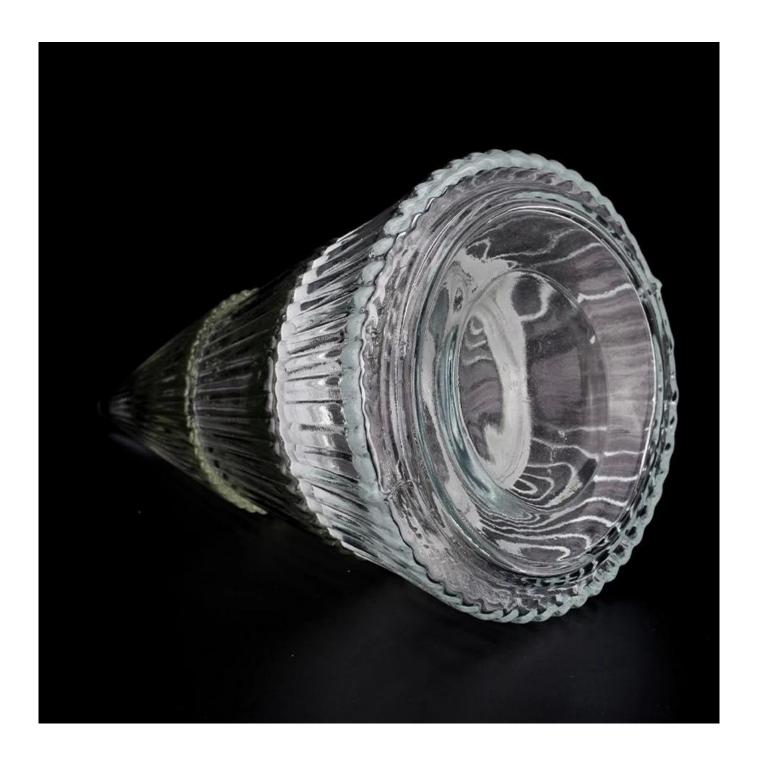

# 8oz christmas tree shape with vertical line <u>glass candle</u> <u>holder with lids</u> for home deco

Why Choose Sunny Glassware

- Upmost dedication to design, never compression on quality
- <u>Sunny Glassware</u> strictly protect the customers' designs, all the newly designed items from us haven't been copied in three years.
- Product quality is the major focus in <u>Sunny Glassware Sunny Glassware</u> once demolished 80,000 pcs of glass vessel with barely visible blemish.

## product description

| product<br>name   | 8oz christmas tree shape with vertical line <b>glass candle holder with lids</b> for home deco                                                                         |
|-------------------|------------------------------------------------------------------------------------------------------------------------------------------------------------------------|
| Sample<br>time    | 1. 5 days if there is glass shape and size 2. 15 days, if you need new shapes and sizes glass                                                                          |
| Measure           | Item No.:SGKY23083106 Jar Top dia: 90 mm Bottom dia: 98 mm Height: 54 mm Maximun dia:121 mm Weight: 254 g Capacity:331 ml Lid Top dia:69 mm Height:133 mm Weight:206 g |
| Packing           | Normal packing, Individual gift box, PVC box, window box, color box, white box, etc                                                                                    |
| Delivery<br>time  | Within 35 days after the sample and order confirmed                                                                                                                    |
| Payment<br>term   | 30% deposit by T/T in advance and the balance against the copy of B/L                                                                                                  |
| Shipment          | By sea,by air,by Express and your shipping agent is acceptable                                                                                                         |
| Usage<br>Occasion | Home decor, Wedding Decoration, Wedding Favors, Decoration enhancement,                                                                                                |

This Christmas numeral-shaped glass candle jar with a lid is made of fine glass and has been carefully processed and decorated to make its appearance smooth and transparent, giving people a feeling of high texture and sophistication.

Christmas covered **glass candle holder** can be placed according to the need of different numbers of candles, by adjusting the brightness and lighting effect of the candle holder, to create a warm and romantic holiday atmosphere.