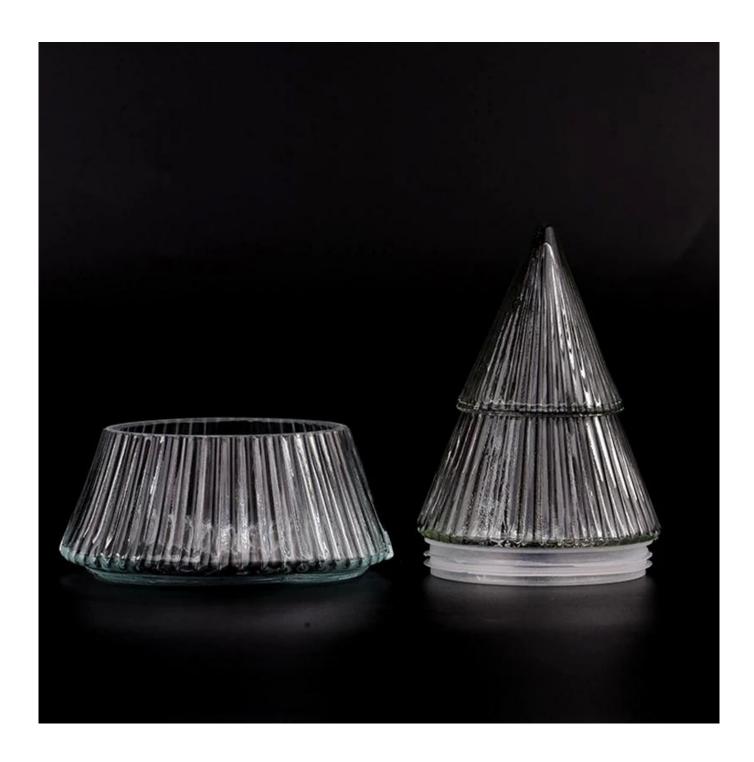

# 8oz christmas tree shape with vertical line <u>glass candle</u> <u>holder with lids</u> for home deco

Why Choose Sunny Glassware

- Upmost dedication to design, never compression on quality
- <u>Sunny Glassware</u> strictly protect the customers' designs, all the newly designed items from us haven't been copied in three years.
- Product quality is the major focus in <u>Sunny Glassware Sunny Glassware</u> once demolished 80,000 pcs of glass vessel with barely visible blemish.

## product description

| product<br>name   | 8oz christmas tree shape with vertical line <b>glass candle holder with lids</b> for home deco                                                                         |
|-------------------|------------------------------------------------------------------------------------------------------------------------------------------------------------------------|
| Sample<br>time    | 1. 5 days if there is glass shape and size 2. 15 days, if you need new shapes and sizes glass                                                                          |
| Measure           | Item No.:SGKY23083106 Jar Top dia: 90 mm Bottom dia: 98 mm Height: 54 mm Maximun dia:121 mm Weight: 254 g Capacity:331 ml Lid Top dia:69 mm Height:133 mm Weight:206 g |
| Packing           | Normal packing, Individual gift box, PVC box, window box, color box, white box, etc                                                                                    |
| Delivery<br>time  | Within 35 days after the sample and order confirmed                                                                                                                    |
| Payment<br>term   | 30% deposit by T/T in advance and the balance against the copy of B/L                                                                                                  |
| Shipment          | By sea,by air,by Express and your shipping agent is acceptable                                                                                                         |
| Usage<br>Occasion | Home decor, Wedding Decoration, Wedding Favors, Decoration enhancement,                                                                                                |

Christmas covered **glass candle holder** can be placed according to the need of different numbers of candles, by adjusting the brightness and lighting effect of the candle holder, to create a warm and romantic holiday atmosphere.