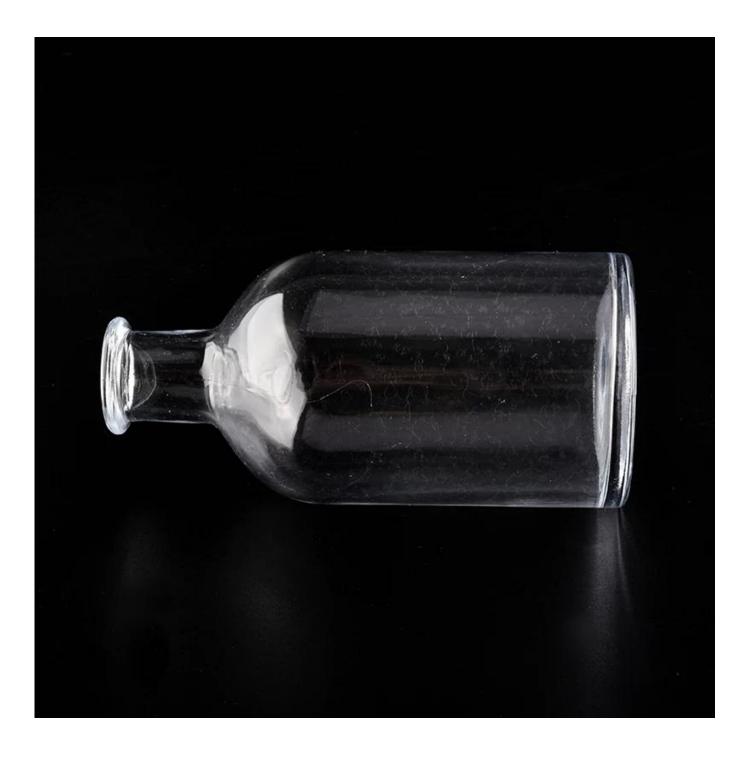

## 8oz Reed Glass diffuser bottle 200ml

| Item name       | 8oz Reed Glass diffuser bottle 200ml                                                                                                                                                             |
|-----------------|--------------------------------------------------------------------------------------------------------------------------------------------------------------------------------------------------|
| ltem No.        | SGLG20010702                                                                                                                                                                                     |
| Size            | Top dia: 30mm<br>Bottom dia: 65mm<br>Height: 133mm<br>Weight: 220g<br>Capacity: 235ml                                                                                                            |
| Capacity        | 200ml etc is available                                                                                                                                                                           |
| Sample time     | <ul><li>1.5 days if at exist shape and size of products</li><li>2.15 days if need new shape and size of products</li></ul>                                                                       |
| Packing         | Normal safety packing 24pcs/36pcs/48pcs etc. per export carton with egg divider                                                                                                                  |
| MOQ             | 30000pcs                                                                                                                                                                                         |
| Delivery time   | Within 35 days after order confirmed                                                                                                                                                             |
| Payment terms   | 30% deposit by T/T in advance, the balance after showing the copy of B/L                                                                                                                         |
| Product feature | <ol> <li>High quality and competitve prices</li> <li>Meet FDA, SGS,LFGB etc. test</li> <li>Eco-friendly</li> <li>Widely apply to Wedding, party, home, bar etc.</li> <li>Machine made</li> </ol> |