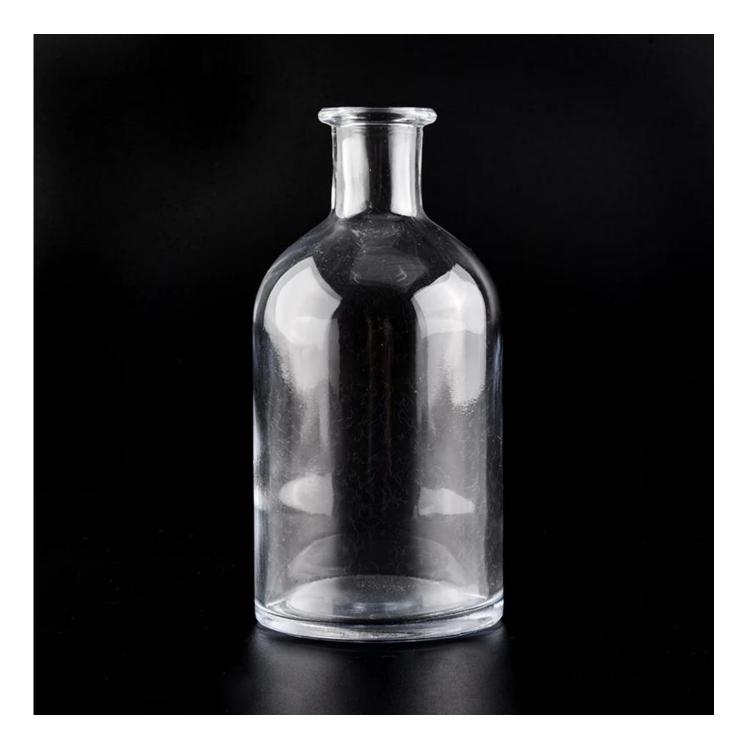

## 8oz Reed Glass diffuser bottle 200ml

| Item name       | 8oz Reed Glass diffuser bottle 200ml                                                                                                                                                             |
|-----------------|--------------------------------------------------------------------------------------------------------------------------------------------------------------------------------------------------|
| ltem No.        | SGLG20010702                                                                                                                                                                                     |
| Size            | Top dia: 30mm<br>Bottom dia: 65mm<br>Height: 133mm<br>Weight: 220g<br>Capacity: 235ml                                                                                                            |
| Capacity        | 200ml etc is available                                                                                                                                                                           |
| Sample time     | <ul><li>1.5 days if at exist shape and size of products</li><li>2.15 days if need new shape and size of products</li></ul>                                                                       |
| Packing         | Normal safety packing 24pcs/36pcs/48pcs etc. per export carton with egg divider                                                                                                                  |
| MOQ             | 30000pcs                                                                                                                                                                                         |
| Delivery time   | Within 35 days after order confirmed                                                                                                                                                             |
| Payment terms   | 30% deposit by T/T in advance, the balance after showing the copy of B/L                                                                                                                         |
| Product feature | <ol> <li>High quality and competitve prices</li> <li>Meet FDA, SGS,LFGB etc. test</li> <li>Eco-friendly</li> <li>Widely apply to Wedding, party, home, bar etc.</li> <li>Machine made</li> </ol> |