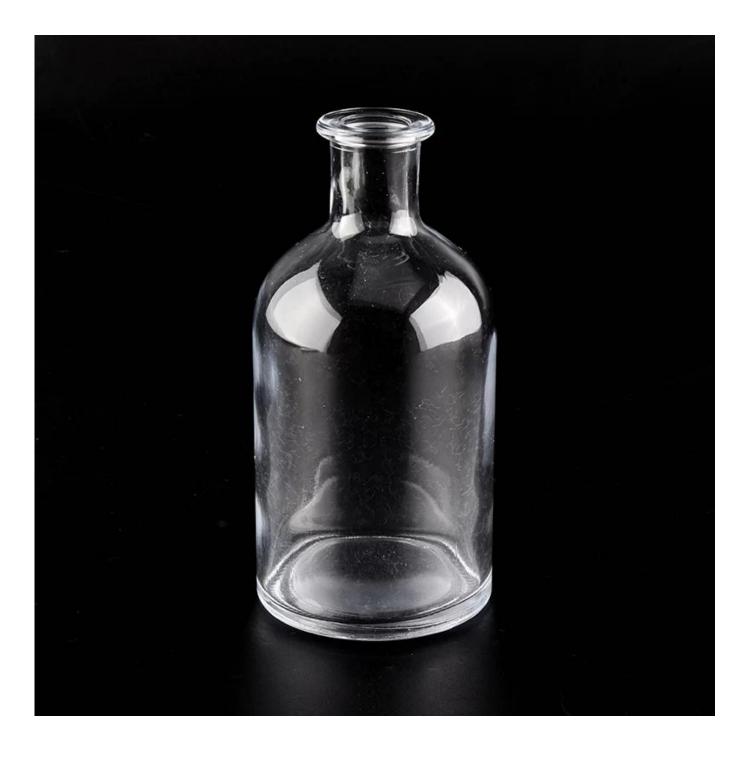

## 8oz Reed Glass diffuser bottle 200ml

| Item name       | 8oz Reed Glass diffuser bottle 200ml                                                                                                                                                             |
|-----------------|--------------------------------------------------------------------------------------------------------------------------------------------------------------------------------------------------|
| ltem No.        | SGLG20010702                                                                                                                                                                                     |
| Size            | Top dia: 30mm<br>Bottom dia: 65mm<br>Height: 133mm<br>Weight: 220g<br>Capacity: 235ml                                                                                                            |
| Capacity        | 200ml etc is available                                                                                                                                                                           |
| Sample time     | <ul><li>1.5 days if at exist shape and size of products</li><li>2.15 days if need new shape and size of products</li></ul>                                                                       |
| Packing         | Normal safety packing 24pcs/36pcs/48pcs etc. per export carton with egg divider                                                                                                                  |
| MOQ             | 30000pcs                                                                                                                                                                                         |
| Delivery time   | Within 35 days after order confirmed                                                                                                                                                             |
| Payment terms   | 30% deposit by T/T in advance, the balance after showing the copy of B/L                                                                                                                         |
| Product feature | <ol> <li>High quality and competitve prices</li> <li>Meet FDA, SGS,LFGB etc. test</li> <li>Eco-friendly</li> <li>Widely apply to Wedding, party, home, bar etc.</li> <li>Machine made</li> </ol> |