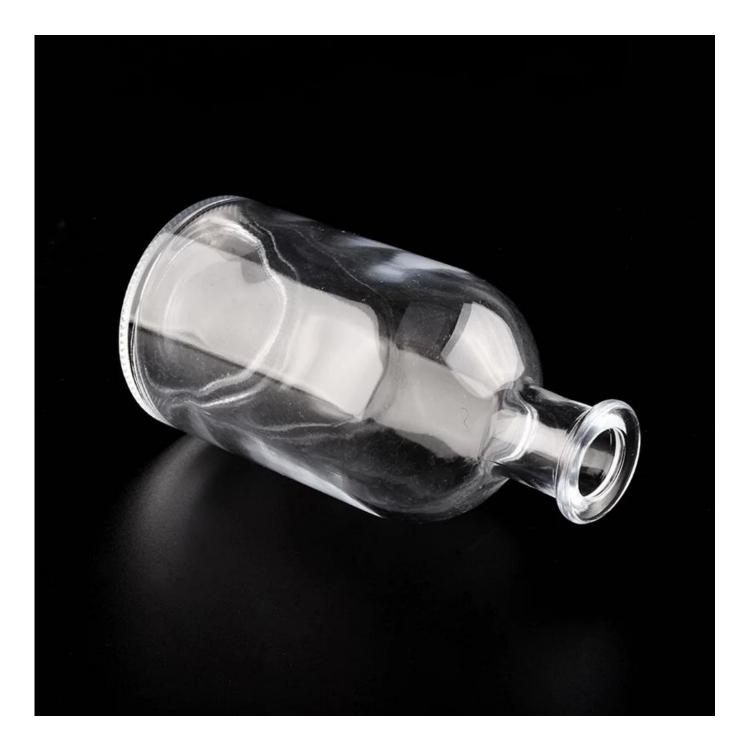

## 8oz Reed Glass diffuser bottle 200ml

| Item name       | 8oz Reed Glass diffuser bottle 200ml                                                                                                                                                             |
|-----------------|--------------------------------------------------------------------------------------------------------------------------------------------------------------------------------------------------|
| ltem No.        | SGLG20010702                                                                                                                                                                                     |
| Size            | Top dia: 30mm<br>Bottom dia: 65mm<br>Height: 133mm<br>Weight: 220g<br>Capacity: 235ml                                                                                                            |
| Capacity        | 200ml etc is available                                                                                                                                                                           |
| Sample time     | <ul><li>1.5 days if at exist shape and size of products</li><li>2.15 days if need new shape and size of products</li></ul>                                                                       |
| Packing         | Normal safety packing 24pcs/36pcs/48pcs etc. per export carton with egg divider                                                                                                                  |
| MOQ             | 30000pcs                                                                                                                                                                                         |
| Delivery time   | Within 35 days after order confirmed                                                                                                                                                             |
| Payment terms   | 30% deposit by T/T in advance, the balance after showing the copy of B/L                                                                                                                         |
| Product feature | <ol> <li>High quality and competitve prices</li> <li>Meet FDA, SGS,LFGB etc. test</li> <li>Eco-friendly</li> <li>Widely apply to Wedding, party, home, bar etc.</li> <li>Machine made</li> </ol> |