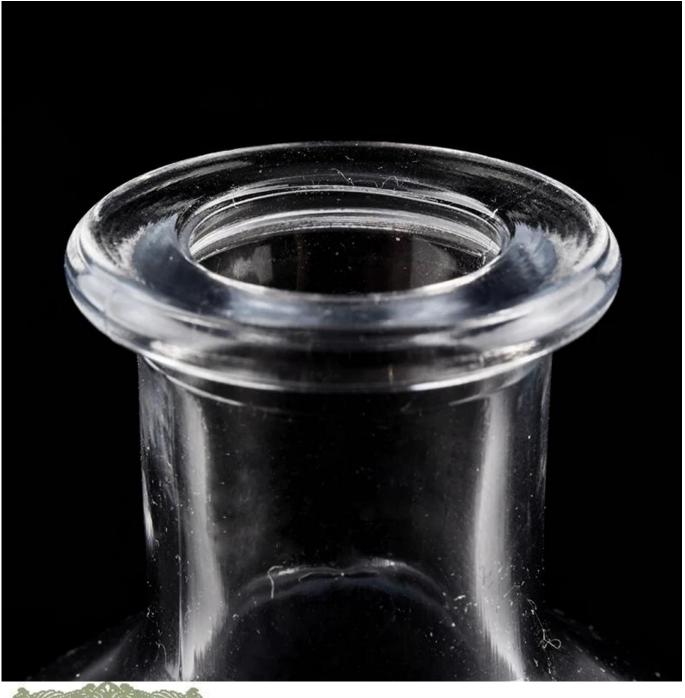

## 8oz Reed Glass diffuser bottle 200ml

| Item name       | 8oz Reed Glass diffuser bottle 200ml                                                                                                                                                             |
|-----------------|--------------------------------------------------------------------------------------------------------------------------------------------------------------------------------------------------|
| ltem No.        | SGLG20010702                                                                                                                                                                                     |
| Size            | Top dia: 30mm<br>Bottom dia: 65mm<br>Height: 133mm<br>Weight: 220g<br>Capacity: 235ml                                                                                                            |
| Capacity        | 200ml etc is available                                                                                                                                                                           |
| Sample time     | <ul><li>1.5 days if at exist shape and size of products</li><li>2.15 days if need new shape and size of products</li></ul>                                                                       |
| Packing         | Normal safety packing 24pcs/36pcs/48pcs etc. per export carton with egg divider                                                                                                                  |
| MOQ             | 30000pcs                                                                                                                                                                                         |
| Delivery time   | Within 35 days after order confirmed                                                                                                                                                             |
| Payment terms   | 30% deposit by T/T in advance, the balance after showing the copy of B/L                                                                                                                         |
| Product feature | <ol> <li>High quality and competitve prices</li> <li>Meet FDA, SGS,LFGB etc. test</li> <li>Eco-friendly</li> <li>Widely apply to Wedding, party, home, bar etc.</li> <li>Machine made</li> </ol> |