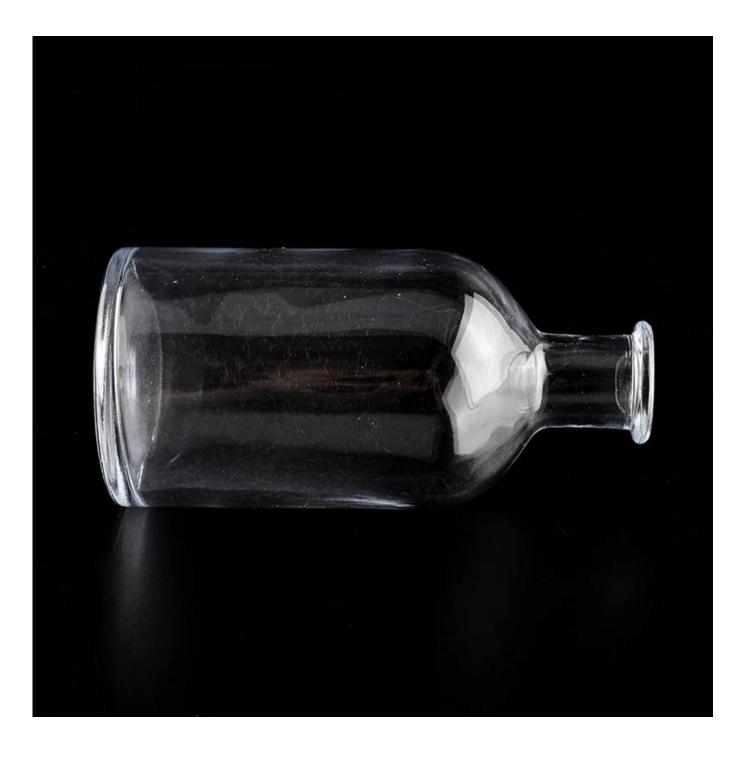

## 8oz Reed Glass diffuser bottle 200ml

| Item name       | 8oz Reed Glass diffuser bottle 200ml                                                                                                                                                             |
|-----------------|--------------------------------------------------------------------------------------------------------------------------------------------------------------------------------------------------|
| ltem No.        | SGLG20010702                                                                                                                                                                                     |
| Size            | Top dia: 30mm<br>Bottom dia: 65mm<br>Height: 133mm<br>Weight: 220g<br>Capacity: 235ml                                                                                                            |
| Capacity        | 200ml etc is available                                                                                                                                                                           |
| Sample time     | <ul><li>1.5 days if at exist shape and size of products</li><li>2.15 days if need new shape and size of products</li></ul>                                                                       |
| Packing         | Normal safety packing 24pcs/36pcs/48pcs etc. per export carton with egg divider                                                                                                                  |
| MOQ             | 30000pcs                                                                                                                                                                                         |
| Delivery time   | Within 35 days after order confirmed                                                                                                                                                             |
| Payment terms   | 30% deposit by T/T in advance, the balance after showing the copy of B/L                                                                                                                         |
| Product feature | <ol> <li>High quality and competitve prices</li> <li>Meet FDA, SGS,LFGB etc. test</li> <li>Eco-friendly</li> <li>Widely apply to Wedding, party, home, bar etc.</li> <li>Machine made</li> </ol> |