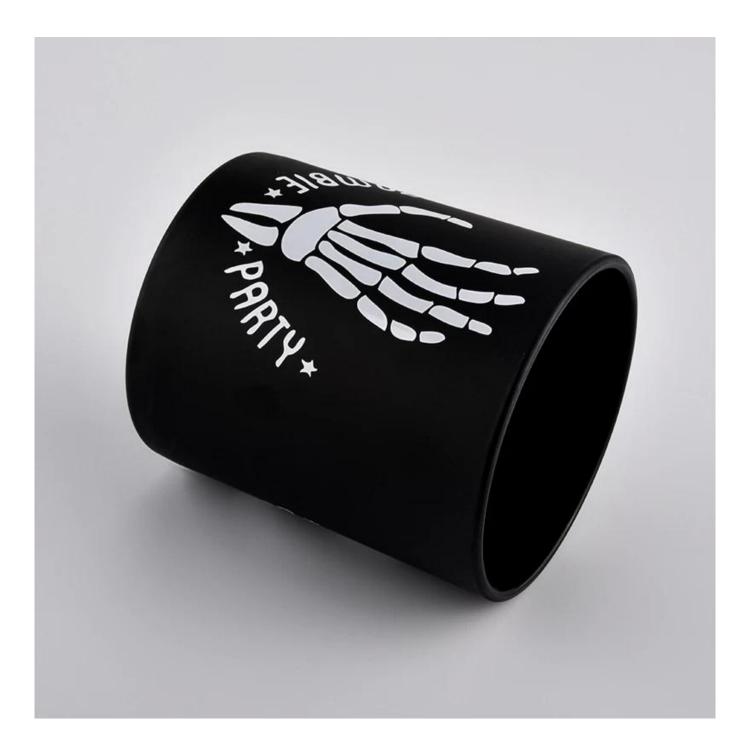

## 8oz Matte Black Glass Candle Jar

 Sunny Group has offered glassware for 26 years with all kinds of products being exported to more than 30 countries and regions.

2) Focusing on luxury fragrance products in the latest 10 years, Sunny Glassware is the supplier of 80% fragrance brands in the United States.

3) Sunny adapts extra six steps for inspection of shipments. No (major) quality complaints on products produced for nine consecutive years.

Product Details

| Item number.     | SGJD20051322                                                              |
|------------------|---------------------------------------------------------------------------|
|                  | Top dia: 80mm                                                             |
|                  | Bottom dia: 75mm                                                          |
|                  | Height: 90mm                                                              |
|                  | Weight: 285g                                                              |
|                  | Capacity: 285ml                                                           |
| Material         | glass                                                                     |
| craft            | machine made glass candle holders                                         |
| Sample time      | 1. 5 days if there is glass shape and size                                |
|                  | 2. 15 days, if you need new shapes and sizes glass                        |
| Packing          | The usual packing, 4 pieces in the inner box, 48 pieces box               |
| Product Capacity | 500,000 ~ 1,000,000 pieces per month                                      |
| Delivery time    | Within 35 days after sampling and order confirmed                         |
| Payment terms    | 30% deposit by T / T in advance and balance against copy of B / L $$      |
| Delivery         | By sea, by air, through express and shipping agent acceptable             |
|                  | 1. Home decorations glass candle jar from high quality                    |
| Product Features | 2. Suitable for use at hotel, home, etc.                                  |
|                  | 3. Meet the ASTM Test                                                     |
|                  | 1. Various designs and sizes for selection                                |
|                  | 2 Any color painted, cool, plating, laser model Processing cutter         |
| For your choice  | 3. Special package as shrink film, color gift box, white gift box, etc.   |
|                  | 4. We are the exclusive employee of quality control                       |
|                  | 5. We have a professional workshop and warehouse for ensure delivery time |
|                  |                                                                           |
|                  |                                                                           |