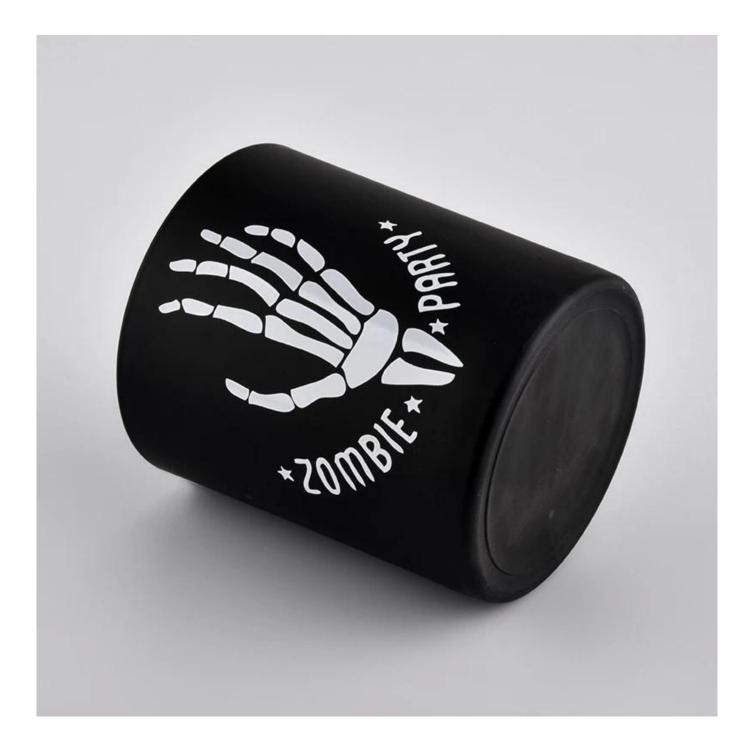

## 8oz Matte Black Glass Candle Jar

 Sunny Group has offered glassware for 26 years with all kinds of products being exported to more than 30 countries and regions.

2) Focusing on luxury fragrance products in the latest 10 years, Sunny Glassware is the supplier of 80% fragrance brands in the United States.

3) Sunny adapts extra six steps for inspection of shipments. No (major) quality complaints on products produced for nine consecutive years.

Product Details

| Item number.     | SGJD20051322                                                              |
|------------------|---------------------------------------------------------------------------|
|                  | Top dia: 80mm                                                             |
|                  | Bottom dia: 75mm                                                          |
|                  | Height: 90mm                                                              |
|                  | Weight: 285g                                                              |
|                  | Capacity: 285ml                                                           |
| Material         | glass                                                                     |
| craft            | machine made glass candle holders                                         |
| Sample time      | 1. 5 days if there is glass shape and size                                |
|                  | 2. 15 days, if you need new shapes and sizes glass                        |
| Packing          | The usual packing, 4 pieces in the inner box, 48 pieces box               |
| Product Capacity | 500,000 ~ 1,000,000 pieces per month                                      |
| Delivery time    | Within 35 days after sampling and order confirmed                         |
| Payment terms    | 30% deposit by T / T in advance and balance against copy of B / L $$      |
| Delivery         | By sea, by air, through express and shipping agent acceptable             |
|                  | 1. Home decorations glass candle jar from high quality                    |
| Product Features | 2. Suitable for use at hotel, home, etc.                                  |
|                  | 3. Meet the ASTM Test                                                     |
|                  | 1. Various designs and sizes for selection                                |
|                  | 2 Any color painted, cool, plating, laser model Processing cutter         |
| For your choice  | 3. Special package as shrink film, color gift box, white gift box, etc.   |
|                  | 4. We are the exclusive employee of quality control                       |
|                  | 5. We have a professional workshop and warehouse for ensure delivery time |
|                  |                                                                           |
|                  |                                                                           |