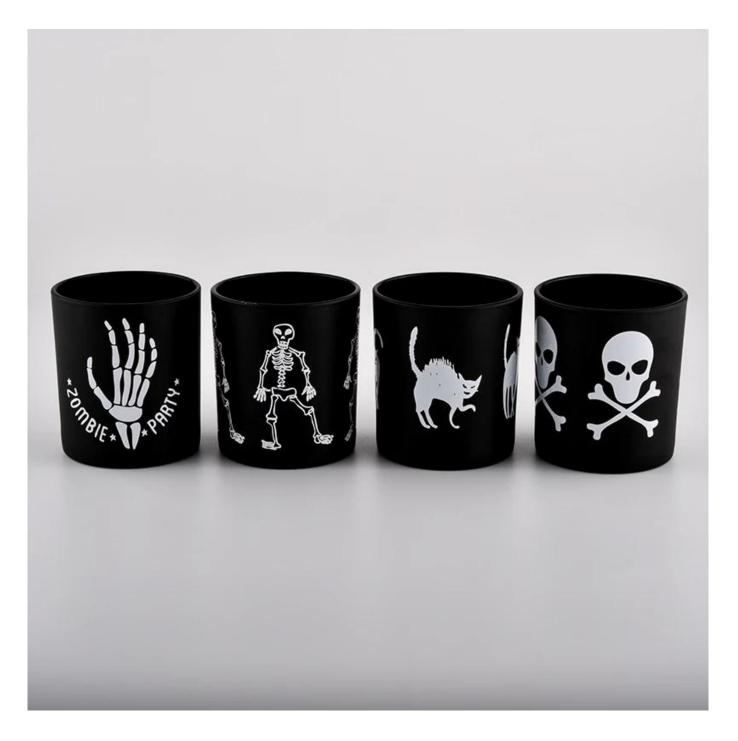

## 8oz Matte Black Glass Candle Jar

 Sunny Group has offered glassware for 26 years with all kinds of products being exported to more than 30 countries and regions.

2) Focusing on luxury fragrance products in the latest 10 years, Sunny Glassware is the supplier of 80% fragrance brands in the United States.

3) Sunny adapts extra six steps for inspection of shipments. No (major) quality complaints on products produced for nine consecutive years.

Product Details

| Item number.     | SGJD20051322                                                              |
|------------------|---------------------------------------------------------------------------|
|                  | Top dia: 80mm                                                             |
|                  | Bottom dia: 75mm                                                          |
|                  | Height: 90mm                                                              |
|                  | Weight: 285g                                                              |
|                  | Capacity: 285ml                                                           |
| Material         | glass                                                                     |
| craft            | machine made glass candle holders                                         |
| Sample time      | 1. 5 days if there is glass shape and size                                |
|                  | 2. 15 days, if you need new shapes and sizes glass                        |
| Packing          | The usual packing, 4 pieces in the inner box, 48 pieces box               |
| Product Capacity | 500,000 ~ 1,000,000 pieces per month                                      |
| Delivery time    | Within 35 days after sampling and order confirmed                         |
| Payment terms    | 30% deposit by T / T in advance and balance against copy of B / L $$      |
| Delivery         | By sea, by air, through express and shipping agent acceptable             |
|                  | 1. Home decorations glass candle jar from high quality                    |
| Product Features | 2. Suitable for use at hotel, home, etc.                                  |
|                  | 3. Meet the ASTM Test                                                     |
|                  | 1. Various designs and sizes for selection                                |
|                  | 2 Any color painted, cool, plating, laser model Processing cutter         |
| For your choice  | 3. Special package as shrink film, color gift box, white gift box, etc.   |
|                  | 4. We are the exclusive employee of quality control                       |
|                  | 5. We have a professional workshop and warehouse for ensure delivery time |
|                  |                                                                           |
|                  |                                                                           |