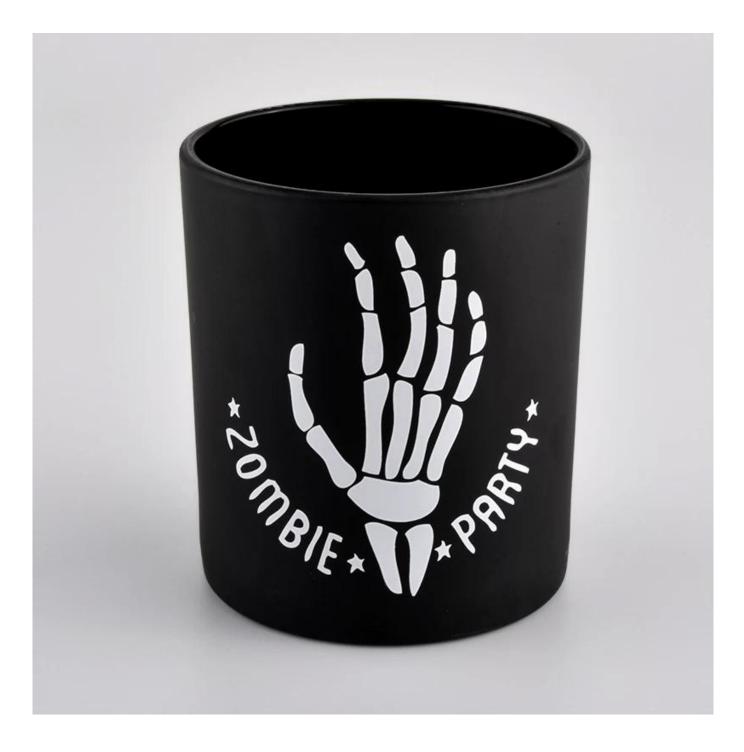

## 8oz Matte Black Glass Candle Jar

 Sunny Group has offered glassware for 26 years with all kinds of products being exported to more than 30 countries and regions.

2) Focusing on luxury fragrance products in the latest 10 years, Sunny Glassware is the supplier of 80% fragrance brands in the United States.

3) Sunny adapts extra six steps for inspection of shipments. No (major) quality complaints on products produced for nine consecutive years.

Product Details

| Item number.     | SGJD20051322                                                              |
|------------------|---------------------------------------------------------------------------|
|                  | Top dia: 80mm                                                             |
|                  | Bottom dia: 75mm                                                          |
|                  | Height: 90mm                                                              |
|                  | Weight: 285g                                                              |
|                  | Capacity: 285ml                                                           |
| Material         | glass                                                                     |
| craft            | machine made glass candle holders                                         |
| Sample time      | 1. 5 days if there is glass shape and size                                |
|                  | 2. 15 days, if you need new shapes and sizes glass                        |
| Packing          | The usual packing, 4 pieces in the inner box, 48 pieces box               |
| Product Capacity | 500,000 ~ 1,000,000 pieces per month                                      |
| Delivery time    | Within 35 days after sampling and order confirmed                         |
| Payment terms    | 30% deposit by T / T in advance and balance against copy of B / L $$      |
| Delivery         | By sea, by air, through express and shipping agent acceptable             |
|                  | 1. Home decorations glass candle jar from high quality                    |
| Product Features | 2. Suitable for use at hotel, home, etc.                                  |
|                  | 3. Meet the ASTM Test                                                     |
|                  | 1. Various designs and sizes for selection                                |
|                  | 2 Any color painted, cool, plating, laser model Processing cutter         |
| For your choice  | 3. Special package as shrink film, color gift box, white gift box, etc.   |
|                  | 4. We are the exclusive employee of quality control                       |
|                  | 5. We have a professional workshop and warehouse for ensure delivery time |
|                  |                                                                           |
|                  |                                                                           |