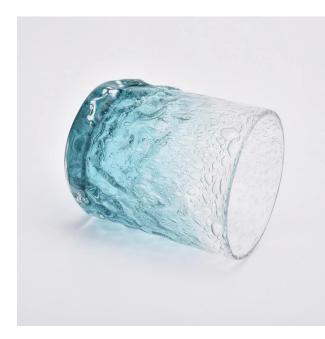

### 8oz Luxury Blue Dipped Glass Votive Candle Jars Home Decor Wholesales

## Flexible size design allows your market to grow rapidly

Top dia: 75 mm Bottom dia: 75mm Height:89mm Weight: 272g Capacity: 250ml

Custom designs and different sizes available

With our strong support, our customers are growing rapidly, from small labs to industry leaders.