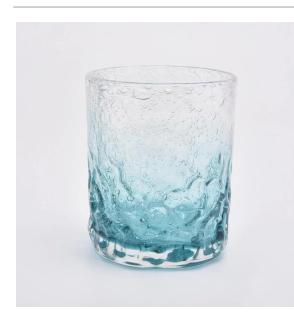

### 8oz Luxury Blue Dipped Glass Votive Candle Jars Home Decor Wholesales

## Flexible size design allows your market to grow rapidly

Top dia: 75 mm Bottom dia: 75mm Height:89mm Weight: 272g Capacity: 250ml

Custom designs and different sizes available

With our strong support, our customers are growing rapidly, from small labs to industry leaders.