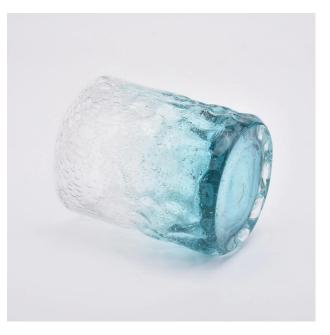

### 8oz Luxury Blue Dipped Glass Votive Candle Jars Home Decor Wholesales

## Flexible size design allows your market to grow rapidly

Top dia: 75 mm Bottom dia: 75mm Height:89mm Weight: 272g Capacity: 250ml

Custom designs and different sizes available

With our strong support, our customers are growing rapidly, from small labs to industry leaders.