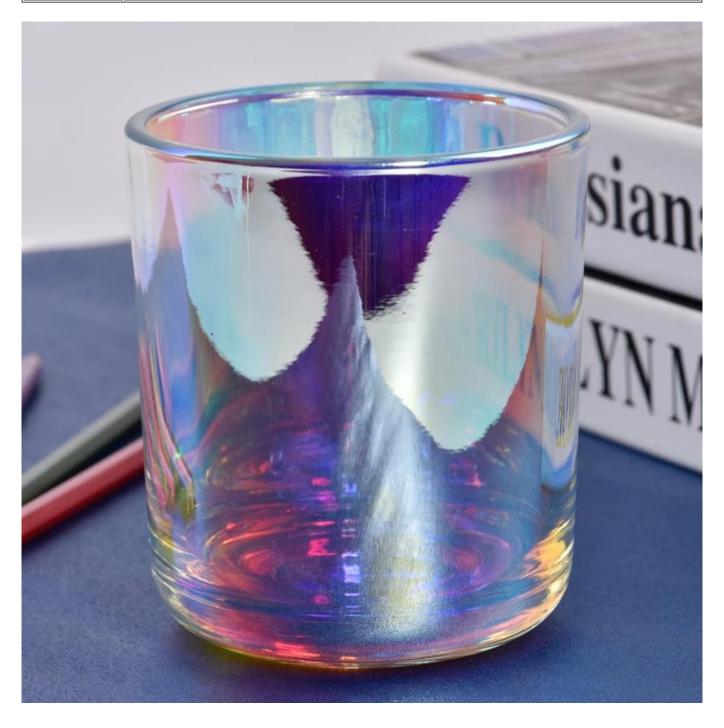

| Measure           | Item:SG8090<br>Top dia:80mm<br>Bottom dia: 36mm<br>Height: 90mm<br>Weight:257g<br>Capacity: 300ml |
|-------------------|---------------------------------------------------------------------------------------------------|
| Packing           | Normal packing,Individual gift box, PVC box, window box, color box, white box, etc                |
| Delivery time     | Within 35 days after the sample and order confirmed                                               |
| Payment term      | 30% deposit by T/T in advance and the balance against the copy of B/L                             |
| Shipment          | By sea,by air,by Express and your shipping agent is acceptable                                    |
| Usage<br>Occasion | Home decor,Wedding Decoration,Wedding Favors,Decoration enhancement                               |