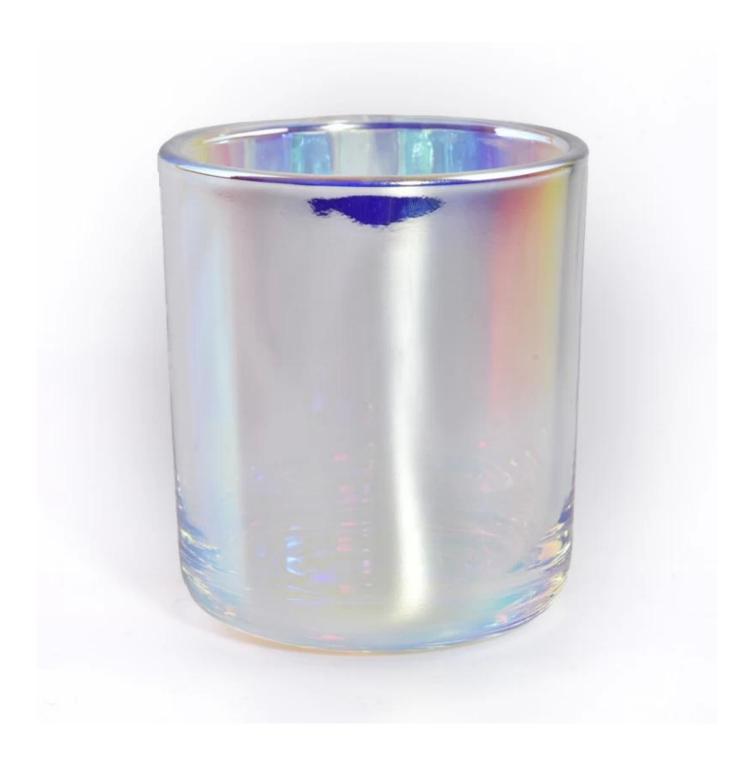

| Measure           | Item:SG8090<br>Top dia:80mm<br>Bottom dia: 36mm<br>Height: 90mm<br>Weight:257g<br>Capacity: 300ml |
|-------------------|---------------------------------------------------------------------------------------------------|
| Packing           | Normal packing,Individual gift box, PVC box, window box, color box, white box, etc                |
| Delivery time     | Within 35 days after the sample and order confirmed                                               |
| Payment term      | 30% deposit by T/T in advance and the balance against the copy of B/L                             |
| Shipment          | By sea,by air,by Express and your shipping agent is acceptable                                    |
| Usage<br>Occasion | Home decor,Wedding Decoration,Wedding Favors,Decoration enhancement                               |