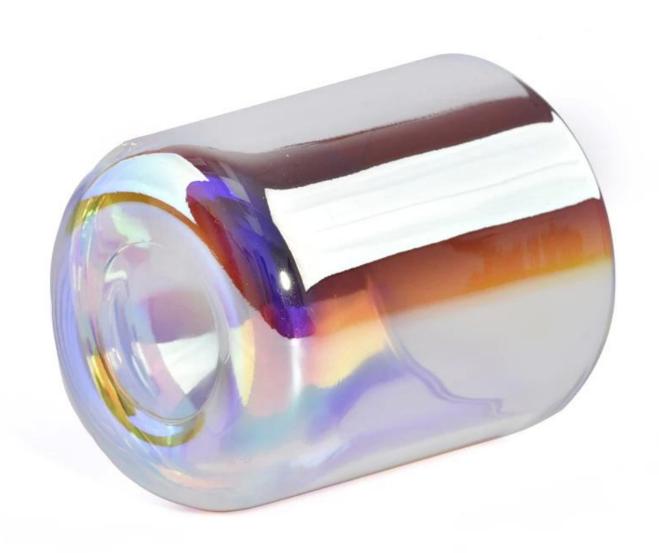

| Measure           | Item:SG8090<br>Top dia:80mm<br>Bottom dia: 36mm<br>Height: 90mm<br>Weight:257g<br>Capacity: 300ml |
|-------------------|---------------------------------------------------------------------------------------------------|
| Packing           | Normal packing,Individual gift box, PVC box, window box, color box, white box, etc                |
| Delivery time     | Within 35 days after the sample and order confirmed                                               |
| Payment term      | 30% deposit by T/T in advance and the balance against the copy of B/L                             |
| Shipment          | By sea,by air,by Express and your shipping agent is acceptable                                    |
| Usage<br>Occasion | Home decor,Wedding Decoration,Wedding Favors,Decoration enhancement                               |