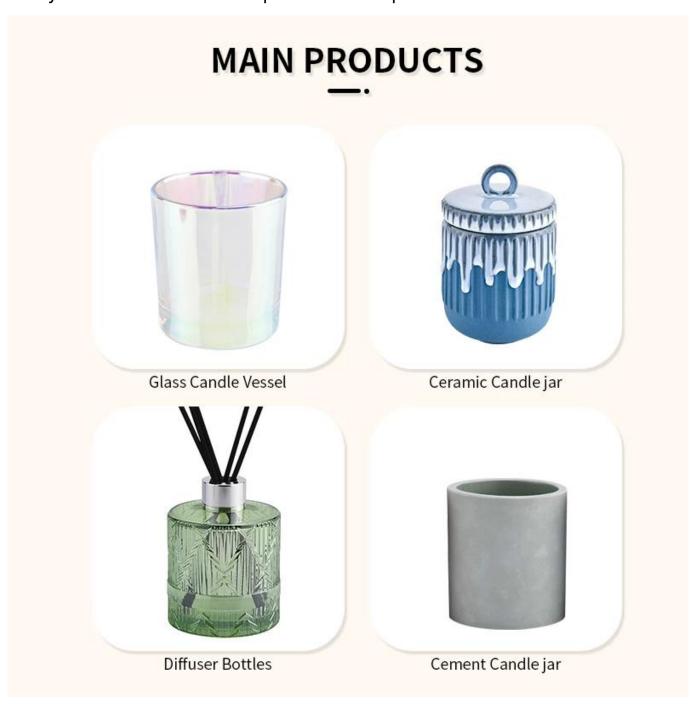

### feature of product

- 1. High quality home decorative glass incense bottle.
- 2. Applicable to hotel, wedding, etc.
- 3. Meet the function of ASTM test products.

#### Application:

Decorative dinner in the bar or bar

- . Suitable for families, hotels or gardens
- . Special lover gift
- . Any chance of decoration