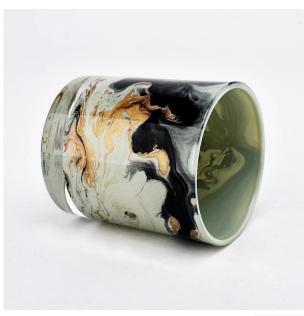

## 8oz colorful painting glass candle jar candle hol der for home decor

Sunny Glassware not only produces OEM / ODM orders, but also helps many brands start from the product concept.

Why choose sunshine?

### **Major advantage**

Focus on luxury design

About 80% of American perfume brand suppliers

- . AQL plus 6 strict rigorous QC test standards
- . Maintain quality and sample and bulk products

Top dia:80mm Bottom dia:74mm Height:90mm Capacity: 296ml Weight: 287g