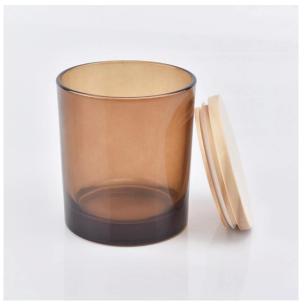

## Flexible dimensions design can expand rapidly your market

Top dia.: 80mm Bottom dia.: 75mm Height: 90mm Capacity: 300ml Weight: 260g

We transform your ideas into creative fragrant products and we sell ourselves on the local market.

#### **Product features**

- 1. High quality home decoration glass perfume bottle.
- 2. Suitable for use in hotels, weddings, etc.
- 3. Meet the functionality of the ASTM test product.