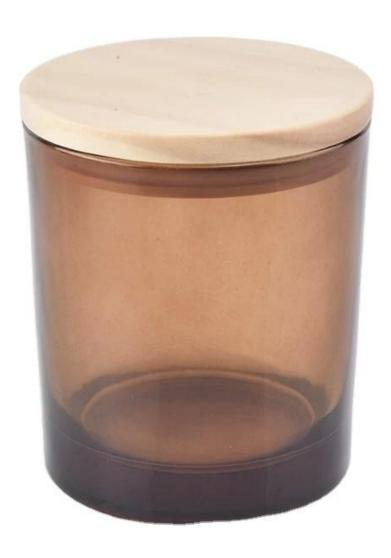

## Flexible dimensions design can expand rapidly your market

Top dia.: 80mm Bottom dia.: 75mm Height: 90mm Capacity: 300ml Weight: 260g

We transform your ideas into creative fragrant products and we sell ourselves on the local market.

#### **Product features**

- 1. High quality home decoration glass perfume bottle.
- 2. Suitable for use in hotels, weddings, etc.
- 3. Meet the functionality of the ASTM test product.