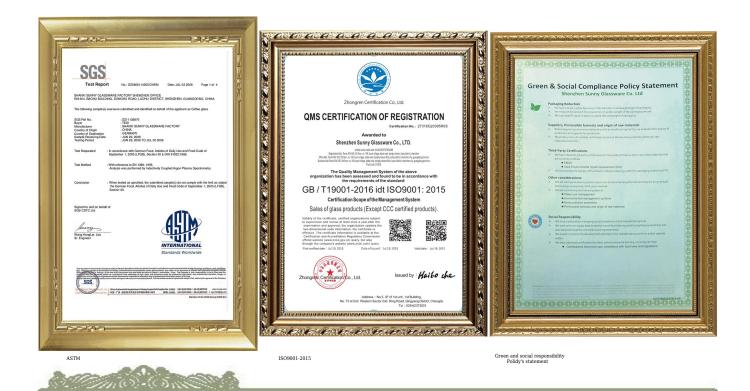

0% fragrance brands in the United States.

Award-winning team of designers has won the trust of many upscale brands like NEST Fragrance. The talented design team is unmatched in China.



The characteristics of this candle jar with lids







Office & Sample Room

We purchased an international office of 1,800 square meters in Shenzhen.  $\,$ 









# Sample room display

Meiyang Glass provides more than just **Shenzhen sample room has 5000 pieces** A wide range of options. He won a big card <u>Customer Reviews</u>. Welcome to the Shenzhen office! The image is as follows **Just part of our design candlestick**Welcome to the Shenzhen office to find your favorite, it will bring you a lot of surprises, because it is difficult to find such another supplier in China.







Our certificate



# **Factory Show**

Below are pictures of major online transactions. For more factory information, please see: Factory tour

# 01 Factory





















Engraving



■ Electroplating





## **Other videos**

### The characteristics of the machine pressed glass candlestick

Open Machine Machine-Pressed Craft is usually used to make candlesticks with the following features: the upper diameter is lower than the bottom

- . Mass production with high MOQ
- . Embossed pattern on the outer wall
- . Maximum Minimum thickness:  $1.5\sim10$ mm
- . Thinner thickness: 4~30mm
- . Low cost model cost on the exterior wall.

## **Application method**

- 1. Use it under the guidance of an adult
- 2. Rinse with water or boiling water before use
- 3. Do not touch the edge of the glass, try removing